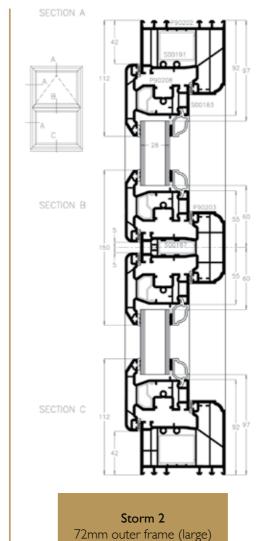

#### sterme

Storm 2 is a truly unique window. Its ground-breaking design means that it carries exquisite styling and features that are usually found on a traditional timber window.

Storm 2 also exceeds customer expectation by offering a host of additional benefits, yet none of the drawbacks that come with more traditional windows.

#### The most unique, advanced stormproof window.

The Evolution Storm 2 timber alternative window range is the pinnacle of stormproof window design and technology.

Our Storm 2 window has taken inspiration from timber, giving it a robust yet beautiful styling as well ensuring that the window follows true timber aesthetics throughout including timber style joints and detailed finishing touches.

#### Our Storm 2 window is packed full of features

- Beautiful timber styling throughout with hand-crafted joints
- New Timber Look joint is available on all storm 2 windows (optional extra)
- Exquisite wood effect detailing across all of the frame
- Exceptional energy performance with A+13, 1.3u as standard
- Exceptionally low maintenance
- Greater glazed area allows more light into your home
- Over 200 colour options available in addition to our standard wood effect finishes
- Solid looking cill proportions are similar to traditional timber windows (optional extra)
- High quality range of handles and working peg-stays available, all designed & manufactured in Great Britain
- Discreet trickle ventilation via our unique weather bar (optional extra)
- Multipoint shoot bolt locking
- Centre casement locking with opposing locks