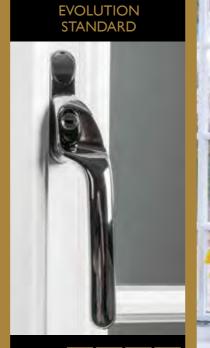

#### WINDOW **HANDLES**

Choices, choices.... We know that our customers are very particular and whilst some love to mix and match their window handles throughout their use the same handles on all windows.

You can choose from various colours/finishes in our standard range, solid colour contemporary 360 or teardrop handles from the Ventiss range or the more traditional wrought Iron monkey tail or curve handles.