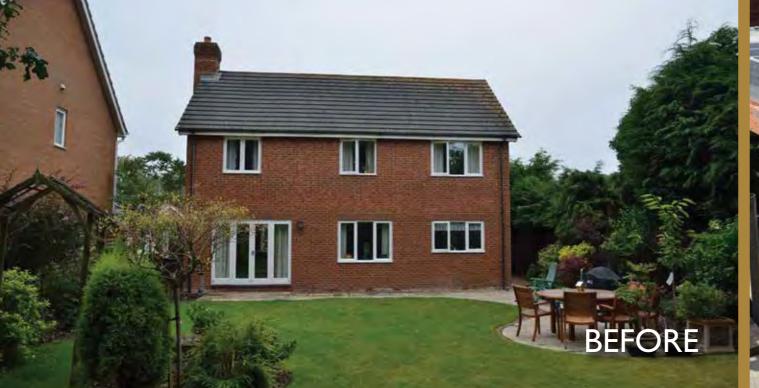

#### A Complete Transformation

Our house was feeling cold and tired, the windows were looking a bit old hat and we made the decision to change them. Evolution Storm 2 windows came out top of our wish list and we decided to go ahead with our refit. We also decided to upgrade the front, rear and French Doors at the same time. Everything from order to fitting went smoothly and we couldn't wait to see the finished project.

I just want to express both my wife's and my own delight at the 'end product'. The windows are absolutely fantastic quality and have completely transformed our property. We literally could not be happier with them. The windows really have revitalised our home, what an amazing product!

It has now given us the impetus to redecorate the whole house

Mr & Mrs H

PRODUCTS FITTED: Storm 2 windows in white wood effect, white wood effect French Doors, English Door Company front door in Black and rear entrance door in white. Windows fitted with Ventiss Teardrop handles in Brushed Chrome