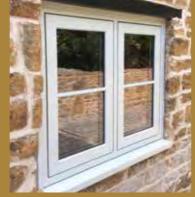

#### sterme

Storm 2 is a truly unique window. Its ground-breaking design means that it carries exquisite styling and features that are usually found on a traditional timber window.

Storm 2 also exceeds customer expectation by offering a host of additional benefits, yet none of the drawbacks that come with more traditional windows.

#### The most unique, advanced stormproof window.

The Evolution Storm 2 timber alternative window range is the pinnacle of stormproof window design and technology.

Our Storm 2 window has taken inspiration from timber, giving it a robust yet beautiful styling as well ensuring that the window follows true timber aesthetics throughout including timber style joints and detailed finishing touches.

The Storm 2 range is a great choice for homes of all styles and ages. So if you are looking for good looks, energy efficiency and warmth then Storm 2 is the window for you.

Storm 2 windows present you a better view than ever before. Our windows offer both the slimmest profile available and larger glazed areas to let in more light. Storm 2 has equal sightlines, which means that the view from your windows is perfectly balanced.