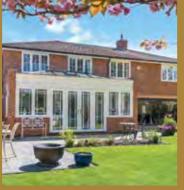

# WHERE TRADITION MEETS TECHNOLOGY

Storm 2 and Flush are truly versatile windows, and as such, find themselves at home in many different house types, ages and styles where their elegant lines help showcase the beauty of the property.

Increasingly, we find our windows are being chosen to replace timber and older metal framed windows in both old cottages and period houses all over the UK. It is also exciting that they are being accepted and fitted in both conservation areas and Areas of Outstanding Natural Beauty.