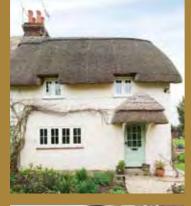

# WHERE TRADITION MEETS TECHNOLOGY

Storm 2 and Flush are truly versatile windows, and as such, find themselves at home in many different house types, ages and styles where their elegant lines help showcase the beauty of the property.

Increasingly, we find our windows are being chosen to replace timber and older metal framed windows in both old cottages and period houses all over the UK. It is also exciting that they are being accepted and fitted in both conservation areas and Areas of Outstanding Natural Beauty.