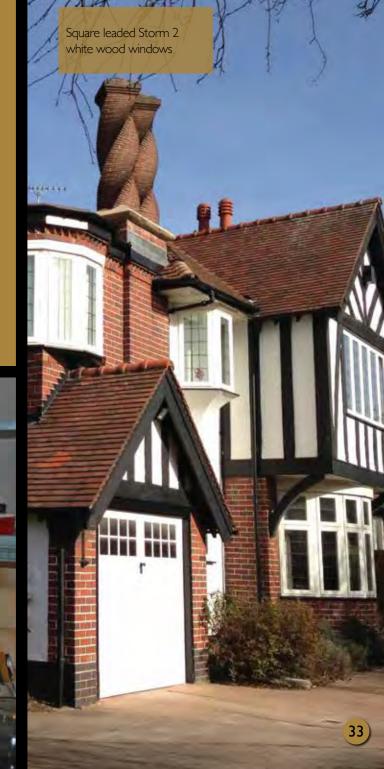

#### **LEADED**WINDOWS

By offering plain, coloured and leaded glass options, we cater fully for people who like to show off their property credentials using a range of glass techniques.

Whilst the style for newer and self-build properties is focussed towards large uncluttered glazed areas, some older homes still favour either a glass design or leaded glass to showcase the character of the property.

Whatever the glazing requirements for your home, Evolution's array of window and door glazing options cater for all needs, including opaque glass for privacy areas.