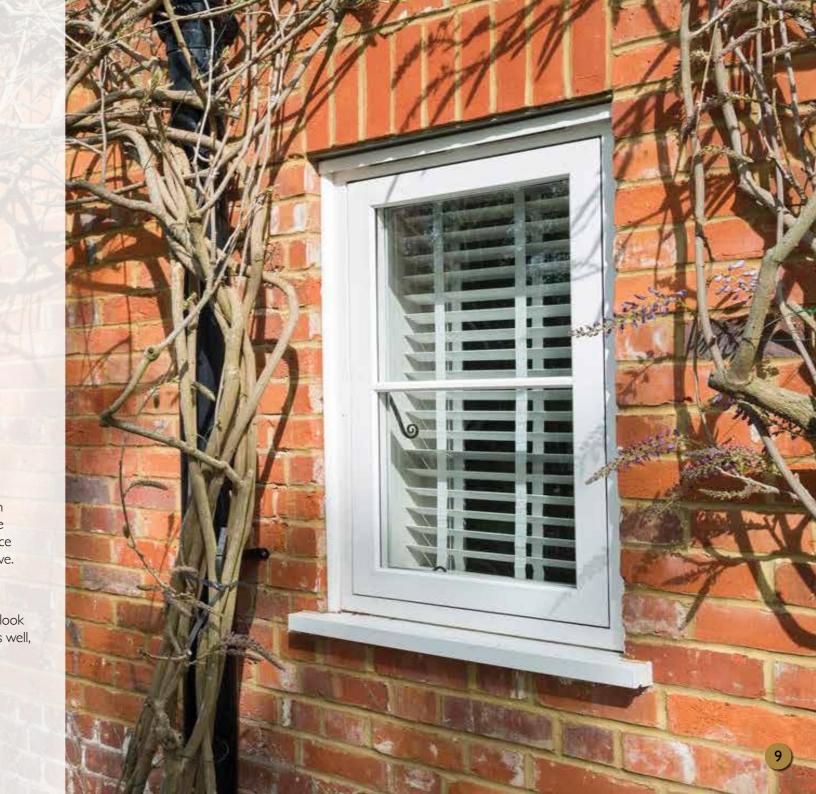

#### Evolution Flush, the traditional window style.

The new Evolution Flush range showcases sleek window lines that fit flush into the window frame, unlike stormproof windows that overlap the frame. This gives the Flush window a simple and elegant aesthetic.

Originally, all windows were flush-fitting, it was the main window style until modern windows were introduced. Until recently, flush-fitting windows were only available in timber, so we challenged our innovation team to create a modern flush window, with stunning results.

Whilst Flush windows are still very popular in period homes and cottages, we are seeing increasing demand for their use in contemporary new homes and minimalist conversion properties due to those clean, sharp lines. Evolution Flush is now available with timber look joints.