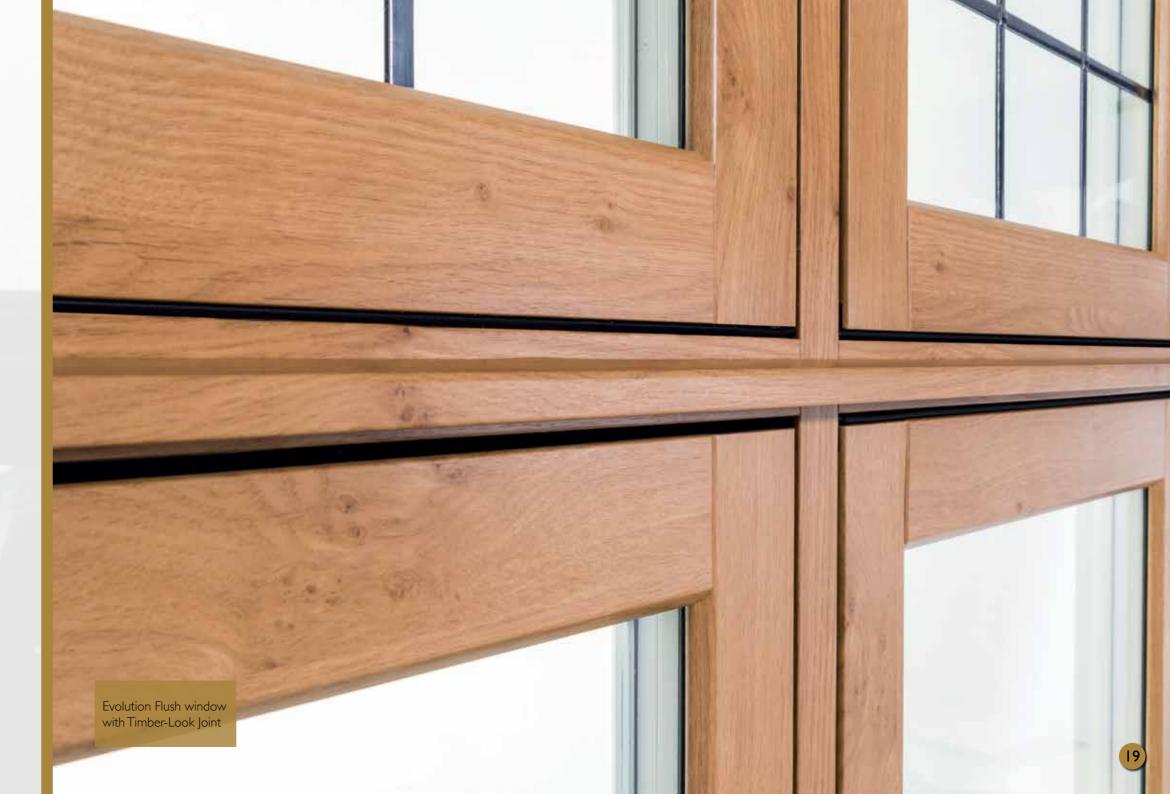

The intricate detailing on our Storm 2 window takes inspiration from traditional timber windows, using similar styling and proportions that results in a stunning finished effect.

#### Storne FEATURES

Timber-Look Joint is now

available on all Evolution

windows and doors

#### Our Storm 2 window is packed full of features

- Beautiful timber styling throughout with hand-crafted joints
- New Timber Look joint is available on all storm 2 windows (optional extra)
- Exquisite wood effect detailing across all of the frame
- Exceptional energy performance with A+13, 1.3u as standard
- Exceptionally low maintenance
- Greater glazed area allows more light into your home
- Over 200 colour options available in addition to our standard wood effect finishes
- Solid looking cill proportions are similar to traditional timber windows (optional extra)
- High quality range of handles and working peg-stays available, all designed & manufactured in Great Britain
- Discreet trickle ventilation via our unique weather bar (optional extra)
- Multipoint shoot bolt locking
- Centre casement locking with opposing locks