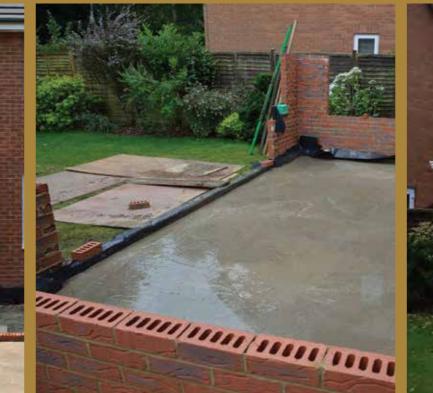

#### ORANGERIES, CONSERVATORIES & GARDEN ROOMS

Modern day orangeries and conservatories are spacious, light-filled extensions to your living spaces that you can use all year round regardless of the season. Bright throughout the day, making the most of natural light flooding in, by night they provide a cosy setting away from the outdoor elements.

Outside, careful attention to design of your extended space is important, depending on whether you decide to match or compliment your homes current style. These rooms not only create much-needed space but add enjoyment and value to your property.

#### CASE STUDY

Creating an Orangery

We were very impressed with the design and quality of Evolution's iX250 roof system during the construction of our Orangery, and again when the room was finished with the lantern roof and wide Bi-Folding doors. The Orangery is a high quality extension to our house that is very spacious, light and airy; it really brings the outside inside. A lovely Orangery that never fails to impress and with which we are very happy.