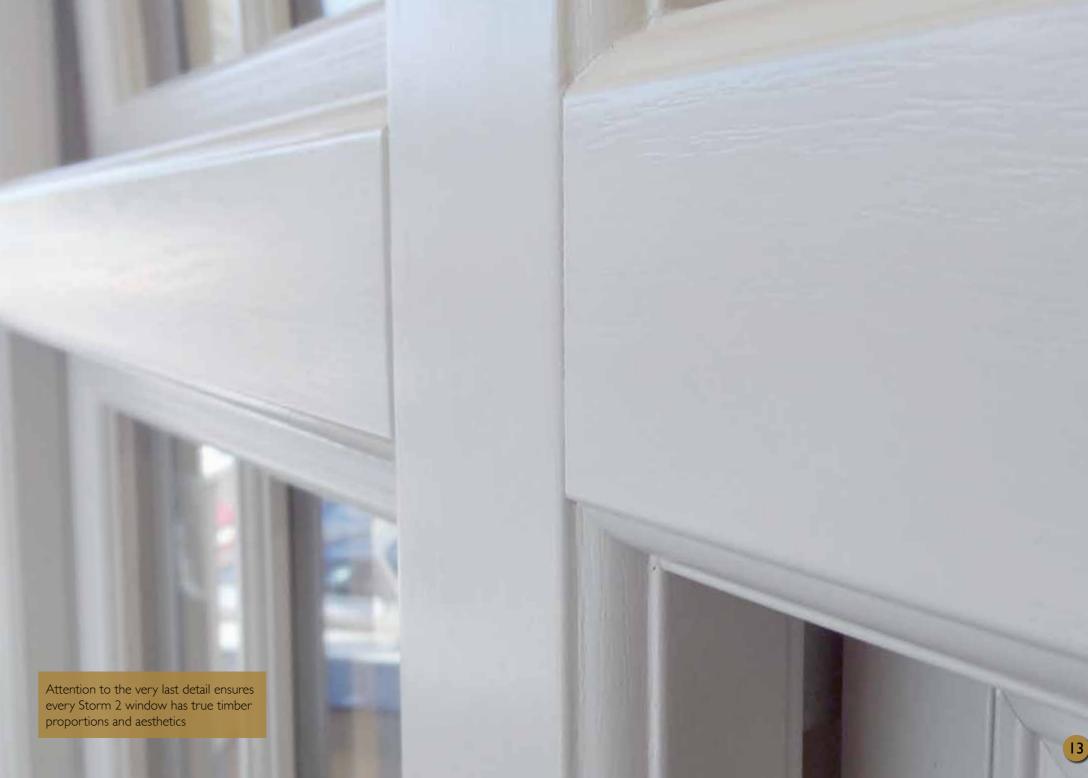

#### The most unique, advanced stormproof window.

The Evolution Storm 2 timber alternative window range is the pinnacle of stormproof window design and technology.

Our Storm 2 window has taken inspiration from timber, giving it a robust yet beautiful styling as well ensuring that the window follows true timber aesthetics throughout including timber style joints and detailed finishing touches.

The intricate detailing on our Storm 2 window takes inspiration from traditional timber windows, using similar styling and proportions that results in a stunning finished effect.