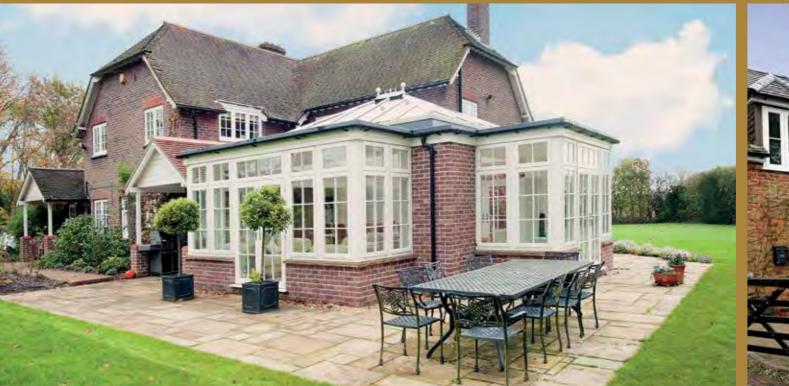

#### ORANGERIES, CONSERVATORIES & GARDEN ROOMS

Modern day orangeries and conservatories are spacious, light-filled extensions to your living spaces that you can use all year round regardless of the season. Bright throughout the day, making the most of natural light flooding in, by night they provide a cosy setting away from the outdoor elements.

Outside, careful attention to design of your extended space is important, depending on whether you decide to match or compliment your homes current style. These rooms not only create much-needed space but add enjoyment and value to your property.

Not enough space to add an orangery or conservatory onto your home? Why not consider a garden room instead. These standalone small spaces provide an ideal escape for you to find some precious 'me time' for hobbies, for reading or even just a peaceful place for relaxing.