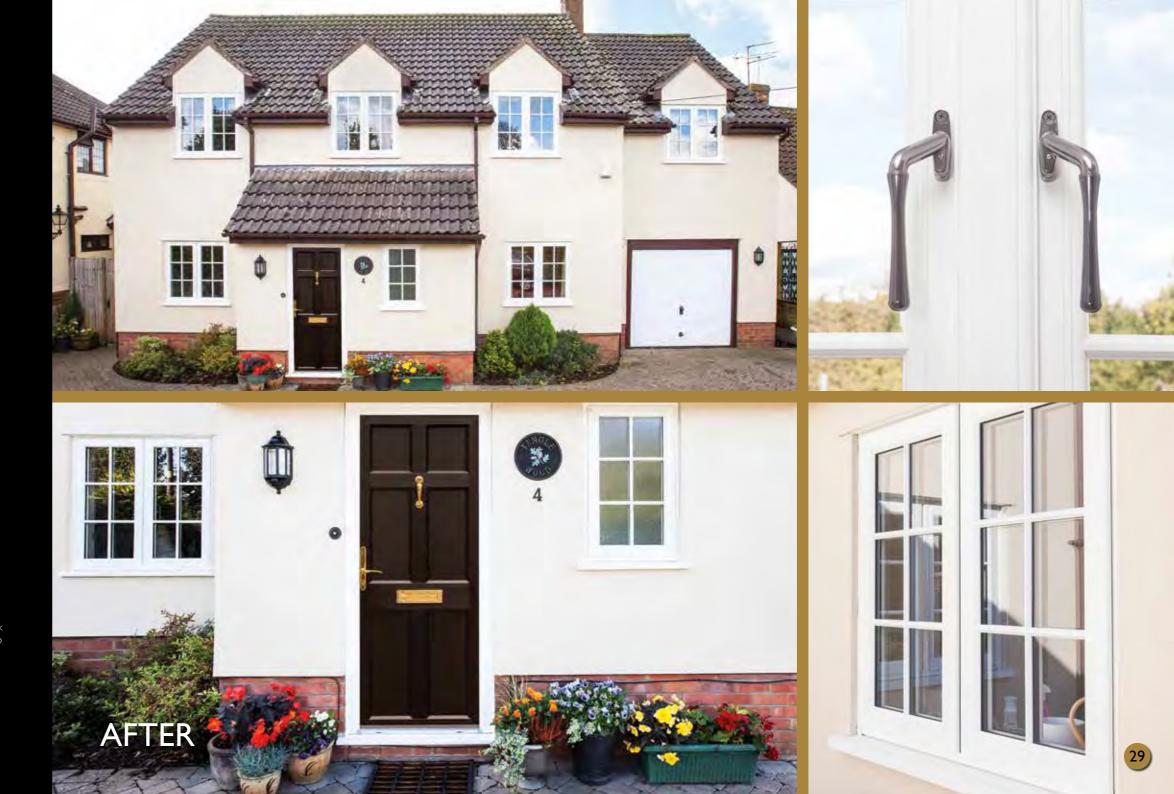

#### A Complete Transformation

Our house was feeling cold and tired, the windows were looking a bit old hat and we made the decision to change them. Evolution Storm 2 windows came out top of our wish list and we decided to go ahead with our refit. We also decided to upgrade the front, rear and French Doors at the same time. Everything from order to fitting went smoothly and we couldn't wait to see the finished project.

I just want to express both my wife's and my own delight at the 'end product'. The windows are absolutely fantastic quality and have completely transformed our property. We literally could not be happier with them. The windows really have revitalised our home, what an amazing product!

It has now given us the impetus to redecorate the whole house

Mr & Mrs H

PRODUCTS FITTED: Storm 2 windows in white wood effect, white wood effect French Doors, English Door Company front door in Black and rear entrance door in white. Windows fitted with Ventiss Teardrop handles in Brushed Chrome