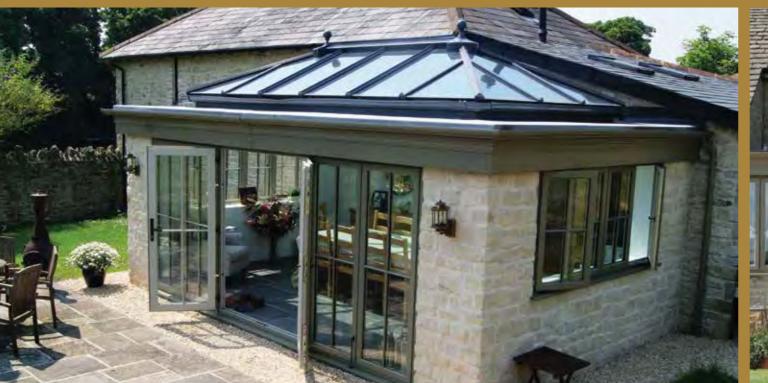

#### ORANGERIES, CONSERVATORIES & GARDEN ROOMS

Modern day orangeries and conservatories are spacious, light-filled extensions to your living spaces that you can use all year round regardless of the season. Bright throughout the day, making the most of natural light flooding in, by night they provide a cosy setting away from the outdoor elements.

Outside, careful attention to design of your extended space is important, depending on whether you decide to match or compliment your homes current style. These rooms not only create much-needed space but add enjoyment and value to your property.

Not enough space to add an orangery or conservatory onto your home? Why not consider a garden room instead. These standalone small spaces provide an ideal escape for you to find some precious 'me time' for hobbies, for reading or even just a peaceful place for relaxing.