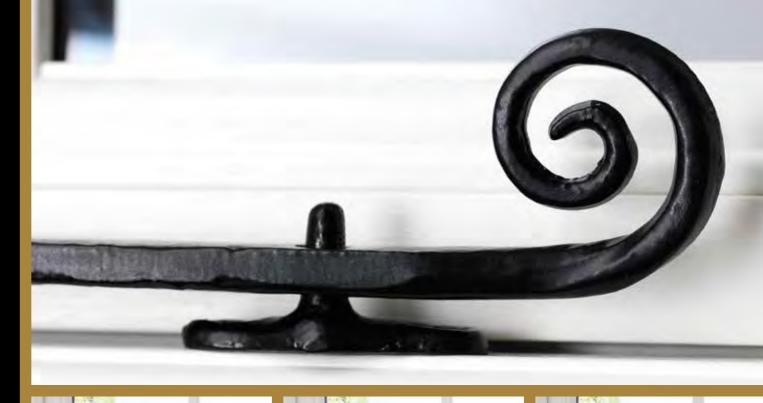

You can choose from various colours/finishes in our standard range, solid colour contemporary 360 or teardrop handles from the Ventiss range or the more traditional wrought Iron monkey tail or curve handles.

#### **VENTISS TEARDROP DESIGNER**

EVOLUTION MONKEY TAIL

Also available in: