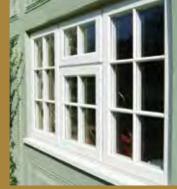

#### Evolution Flush, the traditional window style.

The new Evolution Flush range showcases sleek window lines that fit flush into the window frame, unlike stormproof windows that overlap the frame. This gives the Flush window a simple and elegant aesthetic.

Originally, all windows were flush-fitting, it was the main window style until modern windows were introduced. Until recently, flush-fitting windows were only available in timber, so we challenged our innovation team to create a modern flush window, with stunning results.

Whilst Flush windows are still very popular in period homes and cottages, we are seeing increasing demand for their use in contemporary new homes and minimalist conversion properties due to those clean, sharp lines. Evolution Flush is now available with timber look joints.