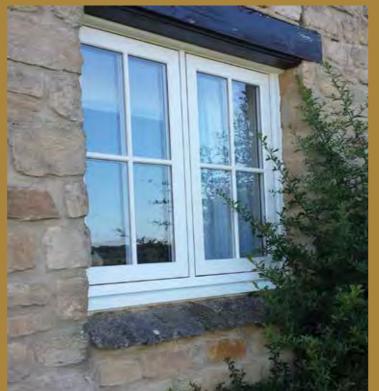

#### Evolution Flush, the traditional window style.

The new Evolution Flush range showcases sleek window lines that fit flush into the window frame, unlike stormproof windows that overlap the frame. This gives the Flush window a simple and elegant aesthetic.

Originally, all windows were flush-fitting, it was the main window style until modern windows were introduced. Until recently, flush-fitting windows were only available in timber, so we challenged our innovation team to create a modern flush window, with stunning results.

Whilst Flush windows are still very popular in period homes and cottages, we are seeing increasing demand for their use in contemporary new homes and minimalist conversion properties due to those clean, sharp lines. Evolution Flush is now available with timber look joints.