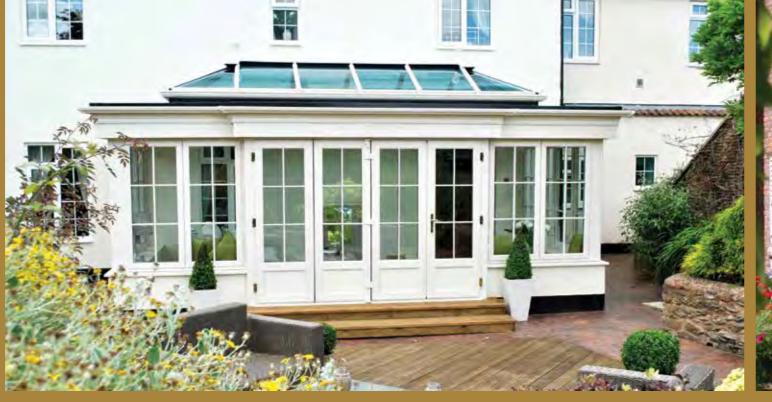

#### ORANGERIES, CONSERVATORIES & GARDEN ROOMS

Modern day orangeries and conservatories are spacious, light-filled extensions to your living spaces that you can use all year round regardless of the season. Bright throughout the day, making the most of natural light flooding in, by night they provide a cosy setting away from the outdoor elements.

Outside, careful attention to design of your extended space is important, depending on whether you decide to match or compliment your homes current style. These rooms not only create much-needed space but add enjoyment and value to your property.

#### CASE STUDY

Creating an Orangery

We were very impressed with the design and quality of Evolution's iX250 roof system during the construction of our Orangery, and again when the room was finished with the lantern roof and wide Bi-Folding doors. The Orangery is a high quality extension to our house that is very spacious, light and airy; it really brings the outside inside. A lovely Orangery that never fails to impress and with which we are very happy.