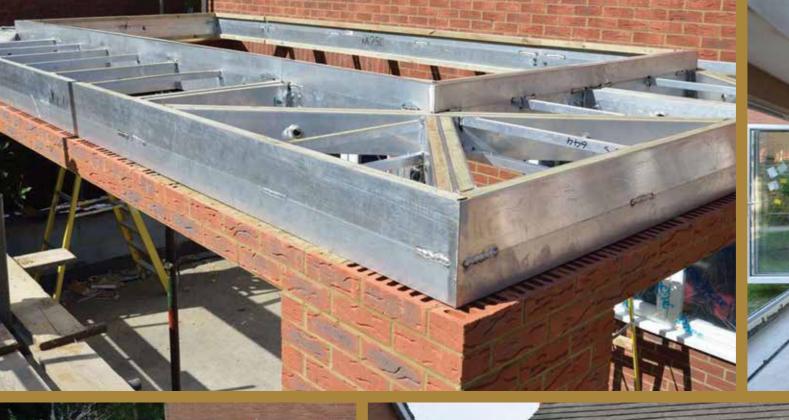

#### ORANGERIES, CONSERVATORIES & GARDEN ROOMS

Modern day orangeries and conservatories are spacious, light-filled extensions to your living spaces that you can use all year round regardless of the season. Bright throughout the day, making the most of natural light flooding in, by night they provide a cosy setting away from the outdoor elements.

Outside, careful attention to design of your extended space is important, depending on whether you decide to match or compliment your homes current style. These rooms not only create much-needed space but add enjoyment and value to your property.

#### CASE STUDY

Creating an Orangery

We were very impressed with the design and quality of Evolution's iX250 roof system during the construction of our Orangery, and again when the room was finished with the lantern roof and wide Bi-Folding doors. The Orangery is a high quality extension to our house that is very spacious, light and airy; it really brings the outside inside. A lovely Orangery that never fails to impress and with which we are very happy.