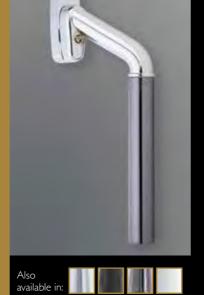

#### WINDOW **HANDLES**

Choices, choices.... We know that our customers are very particular and whilst some love to mix and match their window handles throughout their use the same handles on all windows.

You can choose from various colours/finishes in our standard range, solid colour contemporary 360 or teardrop handles from the Ventiss range or the more traditional wrought Iron monkey tail or curve handles.

#### **VENTISS TEARDROP DESIGNER**

EVOLUTION MONKEY TAIL

Also available in: