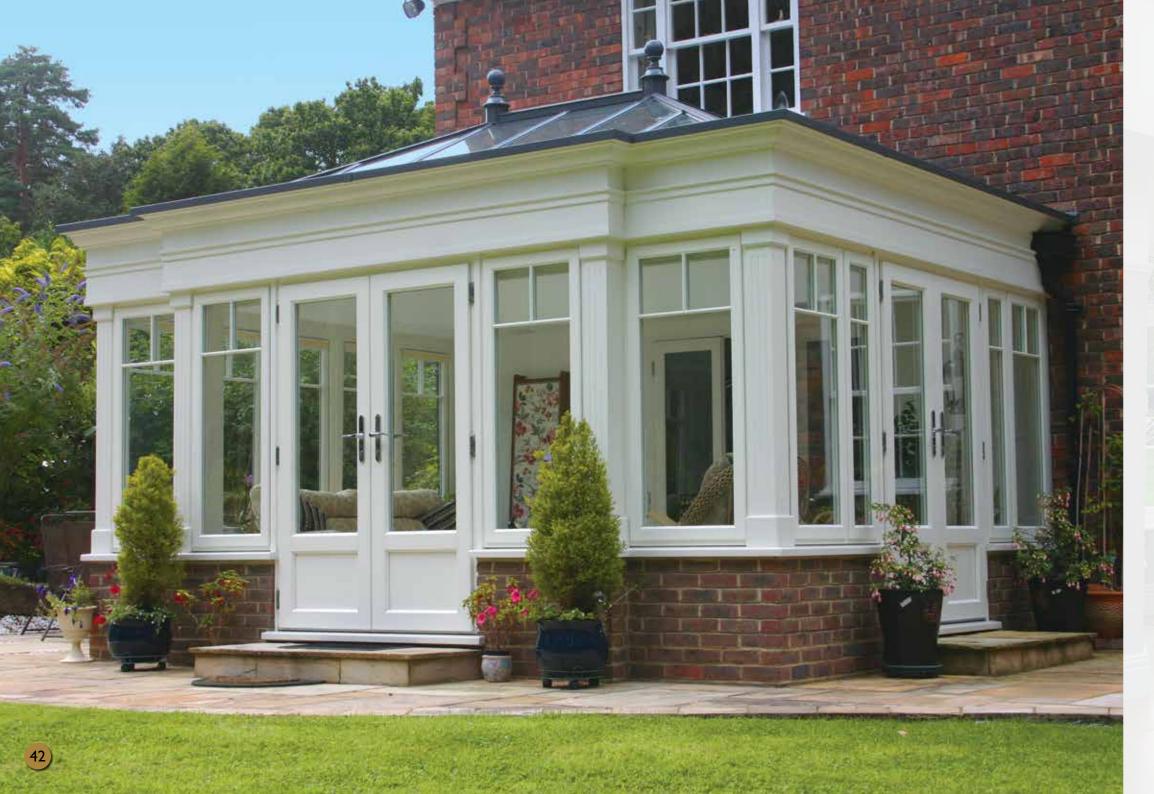

#### ORANGERIES, CONSERVATORIES & GARDEN ROOMS

Modern day orangeries and conservatories are spacious, light-filled extensions to your living spaces that you can use all year round regardless of the season. Bright throughout the day, making the most of natural light flooding in, by night they provide a cosy setting away from the outdoor elements.

Outside, careful attention to design of your extended space is important, depending on whether you decide to match or compliment your homes current style. These rooms not only create much-needed space but add enjoyment and value to your property.

Not enough space to add an orangery or conservatory onto your home? Why not consider a garden room instead. These standalone small spaces provide an ideal escape for you to find some precious 'me time' for hobbies, for reading or even just a peaceful place for relaxing.

Adding a conservatory or an orangery to your home may not be all about the extra space.

Some people choose to build them merely to reconfigure their current internal space or to open up their house to bring in more light to their home.