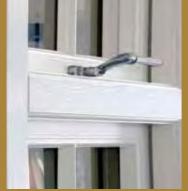

#### Storne FEATURES

Timber-Look Joint is now

available on all Evolution

windows and doors

#### Our Storm 2 window is packed full of features

- Beautiful timber styling throughout with hand-crafted joints
- New Timber Look joint is available on all storm 2 windows (optional extra)
- Exquisite wood effect detailing across all of the frame
- Exceptional energy performance with A+13, 1.3u as standard
- Exceptionally low maintenance
- Greater glazed area allows more light into your home
- Over 200 colour options available in addition to our standard wood effect finishes
- Solid looking cill proportions are similar to traditional timber windows (optional extra)
- High quality range of handles and working peg-stays available, all designed & manufactured in Great Britain
- Discreet trickle ventilation via our unique weather bar (optional extra)
- Multipoint shoot bolt locking
- Centre casement locking with opposing locks

Timber-Look Joint is now available on all Evolution windows and doors Exquisite flush detailing across all of the frame