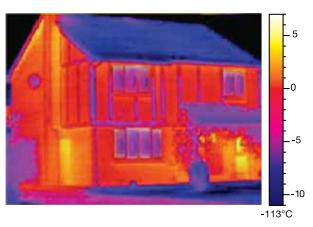

#### EXTREMELY ENERGY EFFICIENT

Did you know that over a third of heat can be lost from your home thorough inefficient windows? Evolution's window ranges have always been one of the most energy efficient choices available in the modern window marketplace. Both A+ rated as standard, the Storm 2 and Flush window ranges take energy efficiency to the highest level with double glazing to 28mm thickness.

The Storm 2 window range has a 1.3U value and is rated WER A+13 as standard and the Flush range also has a 1.3U value and a rating of WER A+11 as standard so you can be sure that choosing any windows from the Evolution range will keep your home lovely and warm in winter, cool in the summer and keep your bills to a minimum, knowing you are not wasting or losing energy.