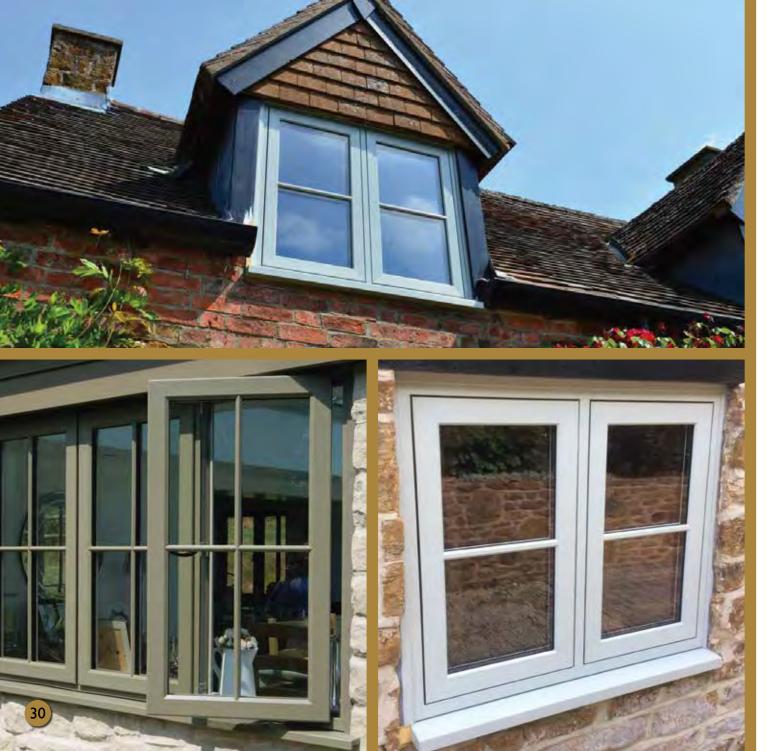

#### **GEORGIAN**BARS

Evolution and traditional georgian bar windows have always gone hand in hand. Since we started the company, we have taken pride in our tradition hand-fixed georgian bars, which are painstakingly applied by our skilled craftsmen.

Whilst this most traditional window style is still in popular demand, our new single 36mm mid rail design is now available for those wanting a larger paned area. It suits both cottages and contemporary properties alike and appeals to those who appreciate the merit of a beautiful finishing touch.

#### **LEADED**WINDOWS

By offering plain, coloured and leaded glass options, we cater fully for people who like to show off their property credentials using a range of glass techniques.

Whilst the style for newer and self-build properties is focussed towards large uncluttered glazed areas, some older homes still favour either a glass design or leaded glass to showcase the character of the property.