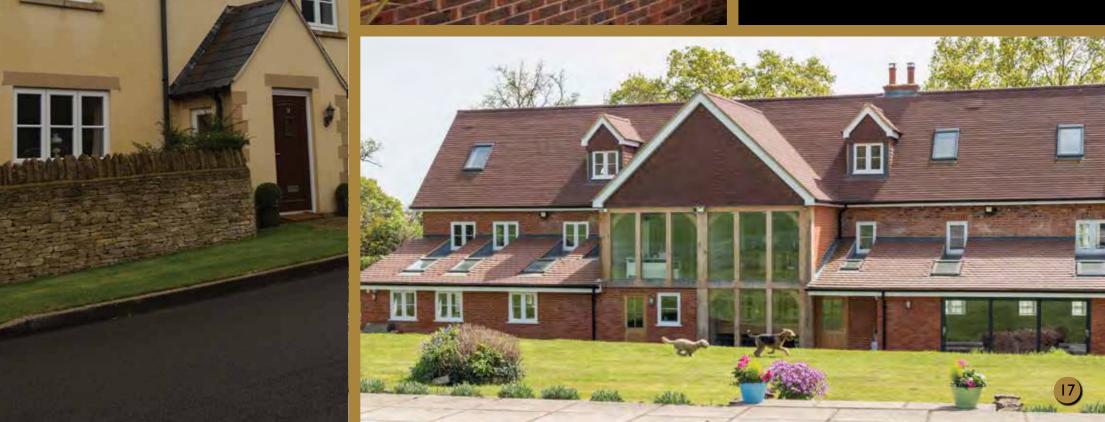

# WHERE TRADITION MEETS TECHNOLOGY

Storm 2 and Flush are truly versatile windows, and as such, find themselves at home in many different house types, ages and styles where their elegant lines help showcase the beauty of the property.

Increasingly, we find our windows are being chosen to replace timber and older metal framed windows in both old cottages and period houses all over the UK. It is also exciting that they are being accepted and fitted in both conservation areas and Areas of Outstanding Natural Beauty.