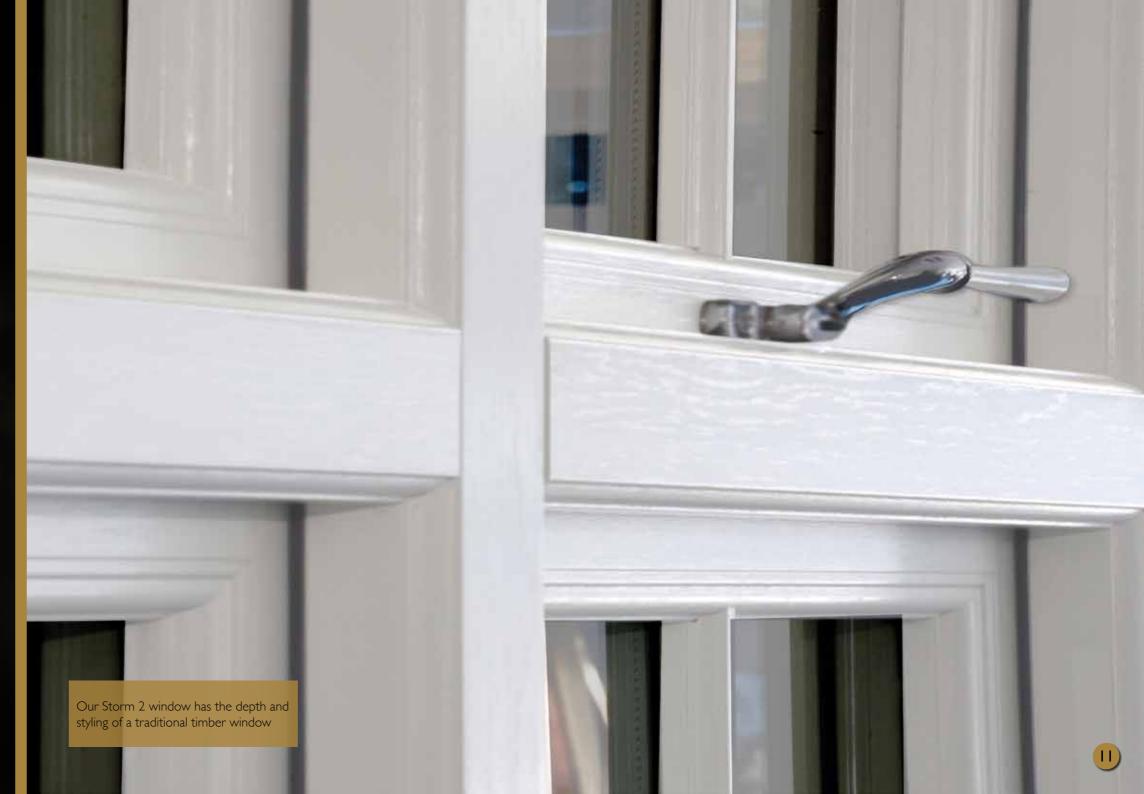

#### sterme

Storm 2 is a truly unique window. Its ground-breaking design means that it carries exquisite styling and features that are usually found on a traditional timber window.

Storm 2 also exceeds customer expectation by offering a host of additional benefits, yet none of the drawbacks that come with more traditional windows.

#### The most unique, advanced stormproof window.

The Evolution Storm 2 timber alternative window range is the pinnacle of stormproof window design and technology.

Our Storm 2 window has taken inspiration from timber, giving it a robust yet beautiful styling as well ensuring that the window follows true timber aesthetics throughout including timber style joints and detailed finishing touches.

The intricate detailing on our Storm 2 window takes inspiration from traditional timber windows, using similar styling and proportions that results in a stunning finished effect.