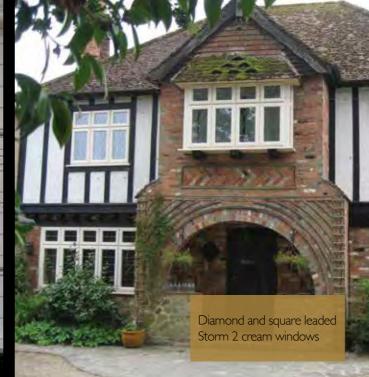

#### **LEADED**WINDOWS

By offering plain, coloured and leaded glass options, we cater fully for people who like to show off their property credentials using a range of glass techniques.

Whilst the style for newer and self-build properties is focussed towards large uncluttered glazed areas, some older homes still favour either a glass design or leaded glass to showcase the character of the property.

Whatever the glazing requirements for your home, Evolution's array of window and door glazing options cater for all needs, including opaque glass for privacy areas.