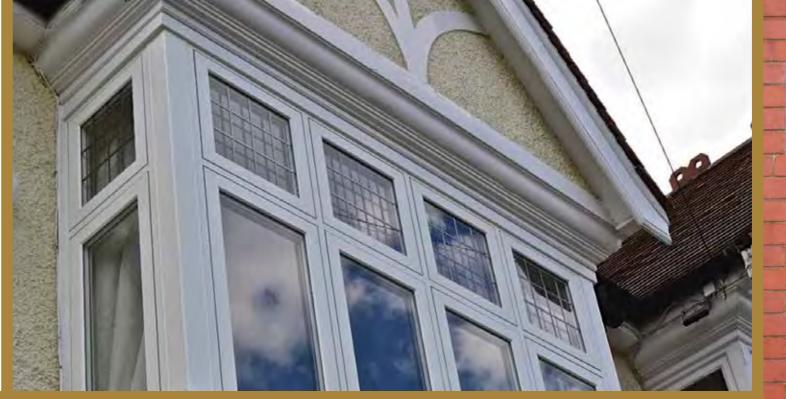

#### **GEORGIAN**BARS

Evolution and traditional georgian bar windows have always gone hand in hand. Since we started the company, we have taken pride in our tradition hand-fixed georgian bars, which are painstakingly applied by our skilled craftsmen.

Whilst this most traditional window style is still in popular demand, our new single 36mm mid rail design is now available for those wanting a larger paned area. It suits both cottages and contemporary properties alike and appeals to those who appreciate the merit of a beautiful finishing touch.

#### **LEADED**WINDOWS

By offering plain, coloured and leaded glass options, we cater fully for people who like to show off their property credentials using a range of glass techniques.

Whilst the style for newer and self-build properties is focussed towards large uncluttered glazed areas, some older homes still favour either a glass design or leaded glass to showcase the character of the property.