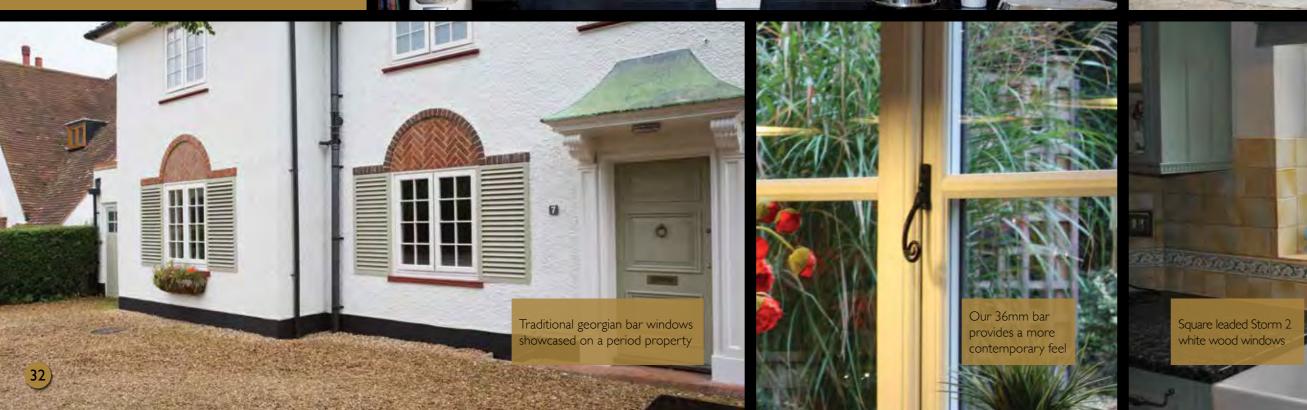

#### **GEORGIAN**BARS

Evolution and traditional georgian bar windows have always gone hand in hand. Since we started the company, we have taken pride in our tradition hand-fixed georgian bars, which are painstakingly applied by our skilled craftsmen.

Whilst this most traditional window style is still in popular demand, our new single 36mm mid rail design is now available for those wanting a larger paned area. It suits both cottages and contemporary properties alike and appeals to those who appreciate the merit of a beautiful finishing touch.

#### GLAZING OPTIONS FOR NOISE & EFFICIENCY

We know from talking to our customers that you are looking for the most energy efficient windows you can buy for your home. Our double glazed windows, our standard offering, are already highly energy efficient, however there are upgradeable options to make your new windows even more efficient.