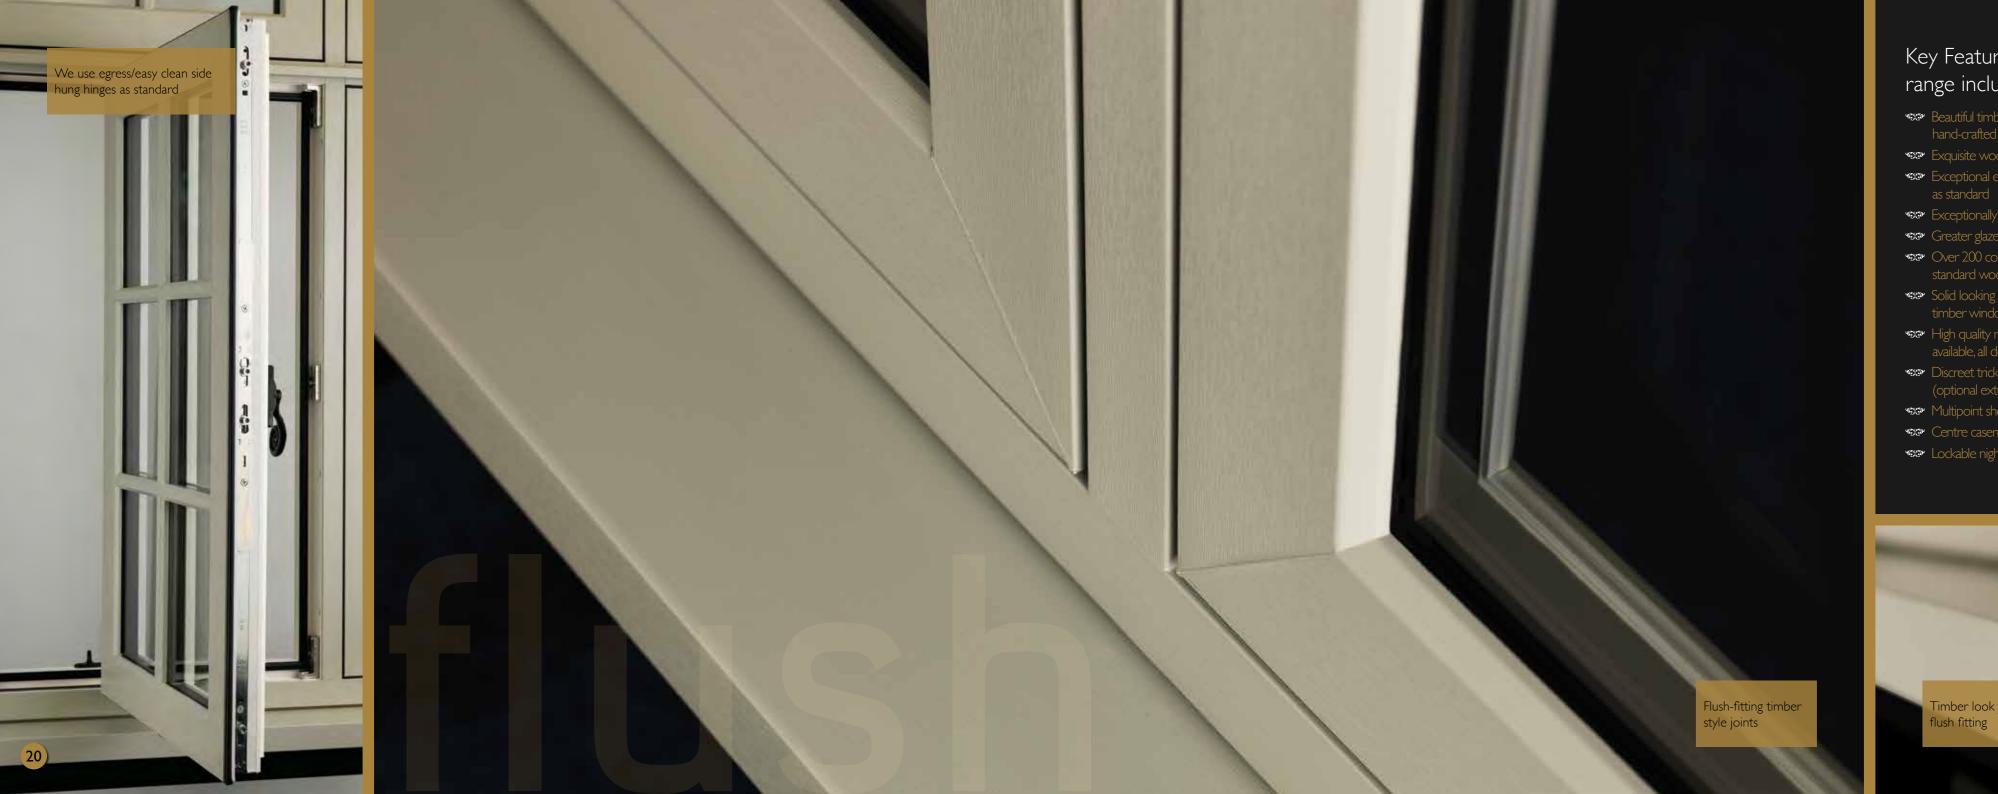

#### Evolution Flush, the traditional window style.

The new Evolution Flush range showcases sleek window lines that fit flush into the window frame, unlike stormproof windows that overlap the frame. This gives the Flush window a simple and elegant aesthetic.

Originally, all windows were flush-fitting, it was the main window style until modern windows were introduced. Until recently, flush-fitting windows were only available in timber, so we challenged our innovation team to create a modern flush window, with stunning results.

Whilst Flush windows are still very popular in period homes and cottages, we are seeing increasing demand for their use in contemporary new homes and minimalist conversion properties due to those clean, sharp lines. Evolution Flush is now available with timber look joints.

#### Key Features of the Flush range include:

- Beautiful timber styling throughout with hand-crafted joints
- Exquisite wood effect detailing across all of the frame
- Exceptional energy performance with A+11, 1.3u
- Exceptionally low maintenance
- Greater glazed area allows more light into your home
- Over 200 colour options available in addition to our
- Solid looking cill proportions are similar to traditional
- High quality range of handles and working peg-stays
- Discreet trickle ventilation via our unique weather bar
- Multipoint shoot bolt locking
- Centre casement locking with opposing locks
- Lockable night vent facility