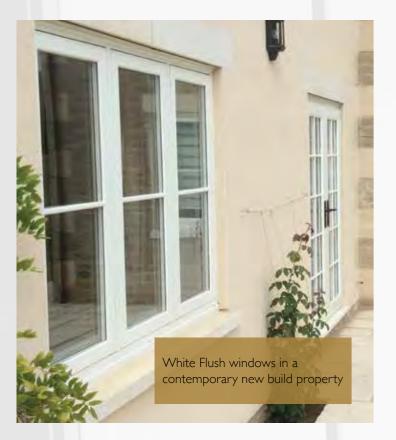

#### Evolution Flush, the traditional window style.

The new Evolution Flush range showcases sleek window lines that fit flush into the window frame, unlike stormproof windows that overlap the frame. This gives the Flush window a simple and elegant aesthetic.

Whilst Flush windows are still very popular in period homes and cottages, we are seeing increasing demand for their use in contemporary new homes and minimalist conversion properties due to those clean, sharp lines. Evolution Flush is now available with timber look joints.