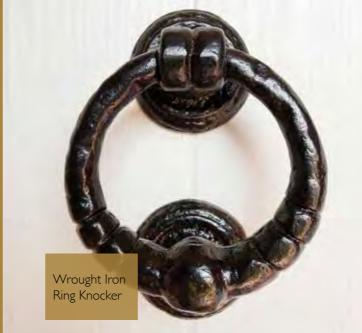

You can choose from various colours/finishes in our standard range, solid colour contemporary 360 or teardrop handles from the Ventiss range or the more traditional wrought Iron monkey tail or curve handles.