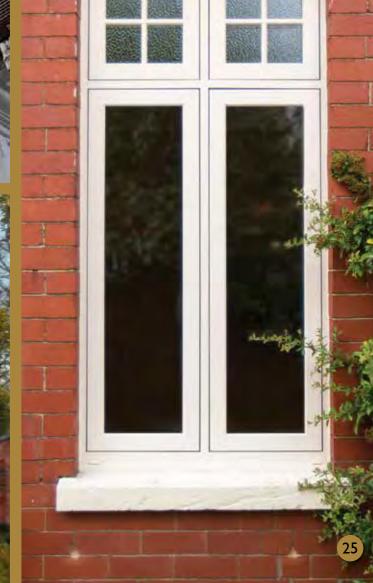

The Storm 2 range is a great choice for homes of all styles and ages. So if you are looking for good looks, energy efficiency and warmth then Storm 2 is the window for you.

Storm 2 windows present you a better view than ever before. Our windows offer both the slimmest profile available and larger glazed areas to let in more light. Storm 2 has equal sightlines, which means that the view from your windows is perfectly balanced.

The intricate detailing on our Storm 2 window takes inspiration from traditional timber windows, using similar styling and proportions that results in a stunning finished effect.