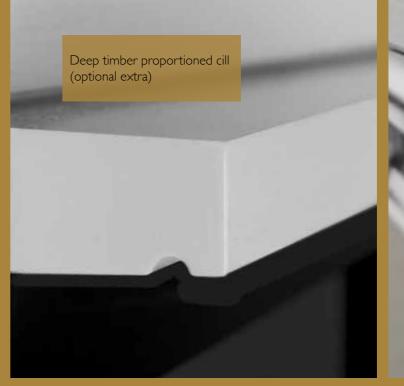

#### Our Storm 2 window is packed full of features

- Beautiful timber styling throughout with hand-crafted joints
- New Timber Look joint is available on all storm 2 windows (optional extra)
- Exquisite wood effect detailing across all of the frame
- Exceptional energy performance with A+13, 1.3u as standard
- Exceptionally low maintenance
- Greater glazed area allows more light into your home
- Over 200 colour options available in addition to our standard wood effect finishes
- Solid looking cill proportions are similar to traditional timber windows (optional extra)
- High quality range of handles and working peg-stays available, all designed & manufactured in Great Britain
- Discreet trickle ventilation via our unique weather bar (optional extra)
- Multipoint shoot bolt locking
- Centre casement locking with opposing locks