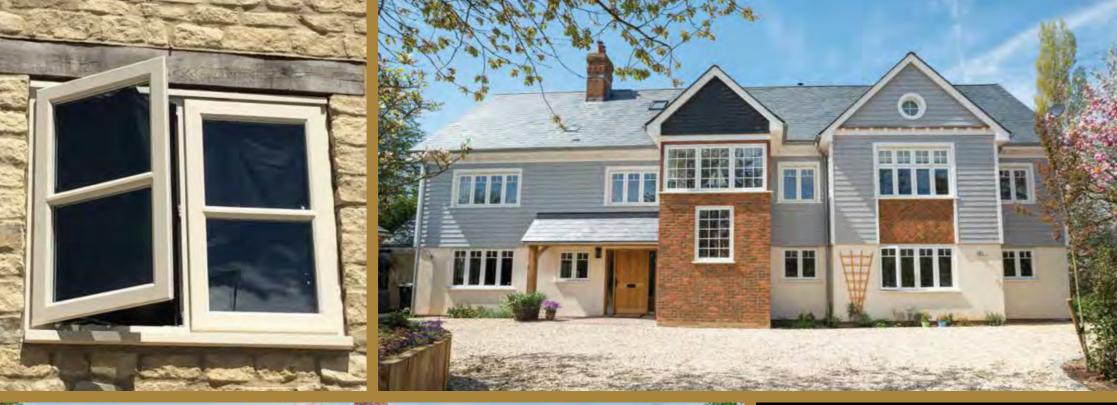

# WHERE TRADITION MEETS TECHNOLOGY

Storm 2 and Flush are truly versatile windows, and as such, find themselves at home in many different house types, ages and styles where their elegant lines help showcase the beauty of the property.

Increasingly, we find our windows are being chosen to replace timber and older metal framed windows in both old cottages and period houses all over the UK. It is also exciting that they are being accepted and fitted in both conservation areas and Areas of Outstanding Natural Beauty.