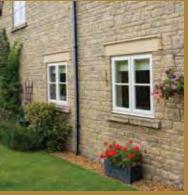

#### **GEORGIAN**BARS

Evolution and traditional georgian bar windows have always gone hand in hand. Since we started the company, we have taken pride in our tradition hand-fixed georgian bars, which are painstakingly applied by our skilled craftsmen.

Whilst this most traditional window style is still in popular demand, our new single 36mm mid rail design is now available for those wanting a larger paned area. It suits both cottages and contemporary properties alike and appeals to those who appreciate the merit of a beautiful finishing touch.