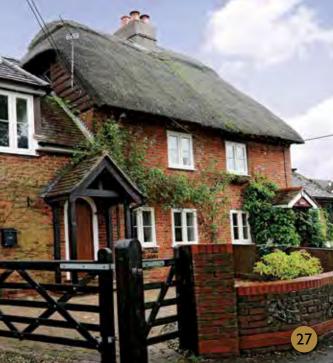

#### Evolution Flush, the traditional window style.

The new Evolution Flush range showcases sleek window lines that fit flush into the window frame, unlike stormproof windows that overlap the frame. This gives the Flush window a simple and elegant aesthetic.

Originally, all windows were flush-fitting, it was the main window style until modern windows were introduced. Until recently, flush-fitting windows were only available in timber, so we challenged our innovation team to create a modern flush window, with stunning results.

Whilst Flush windows are still very popular in period homes and cottages, we are seeing increasing demand for their use in contemporary new homes and minimalist conversion properties due to those clean, sharp lines. Evolution Flush is now available with timber look joints.

Increasingly, we find our windows are being chosen to replace timber and older metal framed windows in both old cottages and period houses all over the UK. It is also exciting that they are being accepted and fitted in both conservation areas and Areas of Outstanding Natural Beauty.