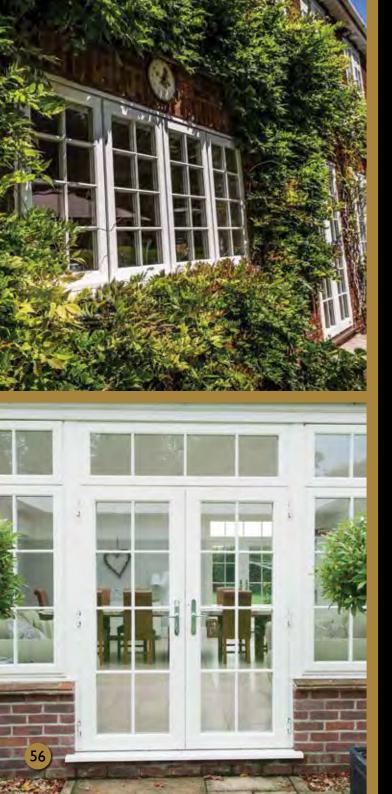

#### **GEORGIAN**BARS

Evolution and traditional georgian bar windows have always gone hand in hand. Since we started the company, we have taken pride in our tradition hand-fixed georgian bars, which are painstakingly applied by our skilled craftsmen.

Whilst this most traditional window style is still in popular demand, our new single 36mm mid rail design is now available for those wanting a larger paned area. It suits both cottages and contemporary properties alike and appeals to those who appreciate the merit of a beautiful finishing touch.

#### **LEADED**WINDOWS

By offering plain, coloured and leaded glass options, we cater fully for people who like to show off their property credentials using a range of glass techniques.

Whilst the style for newer and self-build properties is focussed towards large uncluttered glazed areas, some older homes still favour either a glass design or leaded glass to showcase the character of the property.