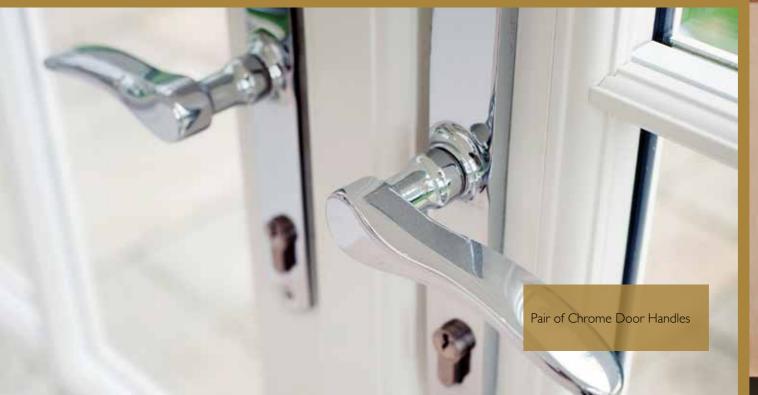

#### TRANSFORM YOUR WINDOWS

Now that you have considered our window ranges, it is time to think about the finishing touches, so first consider your hardware choices.

Evolution offer three main handle ranges, many also have the option of matching working or decorative peg stays too (range dependant).

- Handles ranges to suit all budgets
- Decorative or working peg stays available
- Secure locking handles as standard
- Warranties offered on all handles ranges
- Many of our handles are designed and manufactured in the UK

#### FORM & FUNCTION

Our window handles have not only been designed to work effortlessly with both the Storm 2 and Flush window ranges, but also to be ergonomically pleasing to use.

Our carefully chosen ranges include designs and colour finishes to complement all types of properties and interiors.