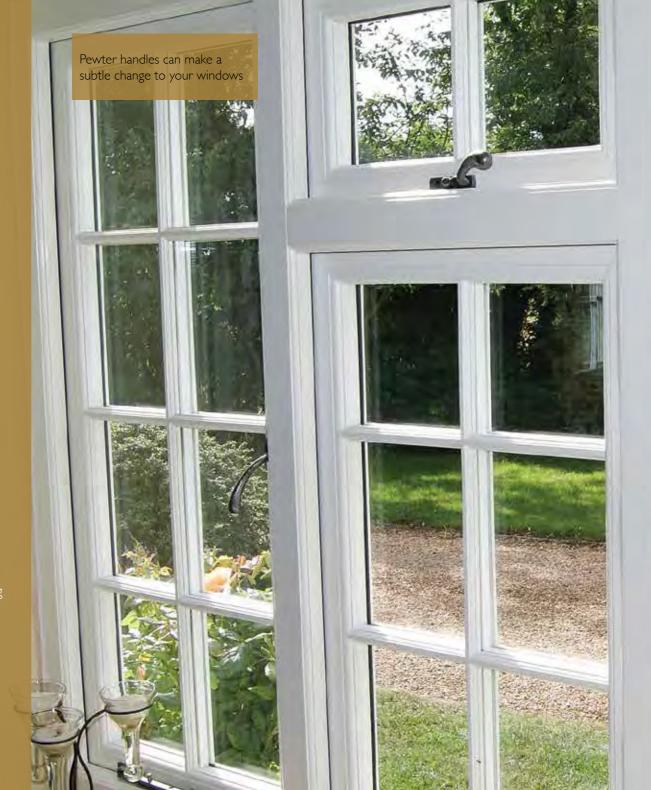

#### WINDOW **HANDLES**

Choices, choices.... We know that our customers are very particular and whilst some love to mix and match their window handles throughout their use the same handles on all windows.

You can choose from various colours/finishes in our standard range, solid colour contemporary 360 or teardrop handles from the Ventiss range or the more traditional wrought Iron monkey tail or curve handles.