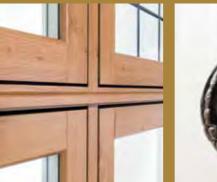

The intricate detailing on our Storm 2 window takes inspiration from traditional timber windows, using similar styling and proportions that results in a stunning finished effect.

#### Storne FEATURES

Timber-Look Joint is now

available on all Evolution

windows and doors

#### Our Storm 2 window is packed full of features

- Beautiful timber styling throughout with hand-crafted joints
- New Timber Look joint is available on all storm 2 windows (optional extra)
- Exquisite wood effect detailing across all of the frame
- Exceptional energy performance with A+13, 1.3u as standard
- Exceptionally low maintenance
- Greater glazed area allows more light into your home
- Over 200 colour options available in addition to our standard wood effect finishes
- Solid looking cill proportions are similar to traditional timber windows (optional extra)
- High quality range of handles and working peg-stays available, all designed & manufactured in Great Britain
- Discreet trickle ventilation via our unique weather bar (optional extra)
- Multipoint shoot bolt locking
- Centre casement locking with opposing locks

Timber-Look Joint is now available on all Evolution windows and doors Exquisite flush detailing across all of the frame