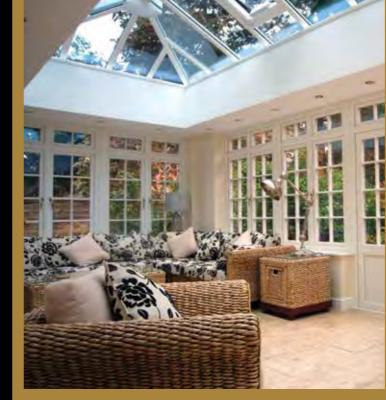

#### ORANGERIES, CONSERVATORIES & GARDEN ROOMS

Modern day orangeries and conservatories are spacious, light-filled extensions to your living spaces that you can use all year round regardless of the season. Bright throughout the day, making the most of natural light flooding in, by night they provide a cosy setting away from the outdoor elements.

Outside, careful attention to design of your extended space is important, depending on whether you decide to match or compliment your homes current style. These rooms not only create much-needed space but add enjoyment and value to your property.

Not enough space to add an orangery or conservatory onto your home? Why not consider a garden room instead. These standalone small spaces provide an ideal escape for you to find some precious 'me time' for hobbies, for reading or even just a peaceful place for relaxing.