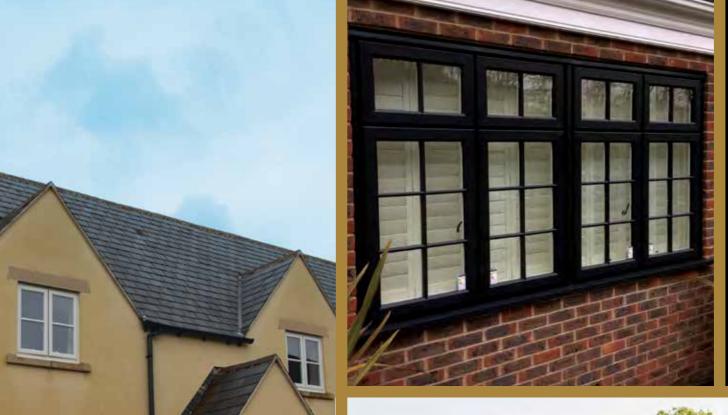

## THE WINDOW RANGES

At the heart of Evolution are our two main window ranges; Storm 2 and Evolution Flush. Both window ranges share the same design and construction DNA that runs throughout our suite of products.

#### sterme

Storm 2 is a truly unique window. Its ground-breaking design means that it carries exquisite styling and features that are usually found on a traditional timber window.

Storm 2 also exceeds customer expectation by offering a host of additional benefits, yet none of the drawbacks that come with more traditional windows.

#### flush

The Evolution Flush window is a great addition to the Evolution range. Our Flush windows are ideal for period properties who want to replace timber flush with a high performance alternative. Evolution Flush is now available with Timber style joints.