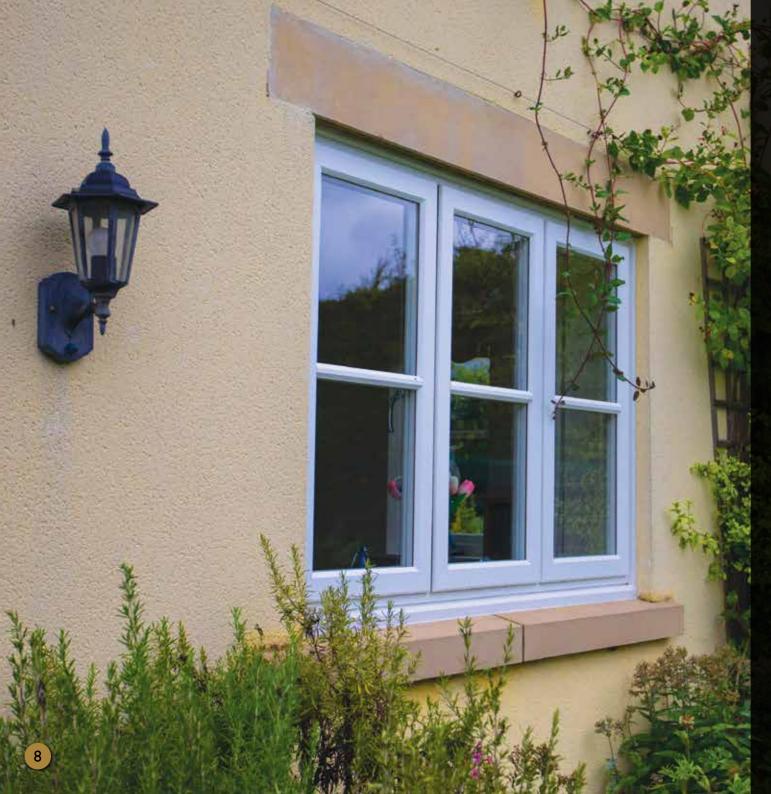

#### sterme

Storm 2 is a truly unique window. Its ground-breaking design means that it carries exquisite styling and features that are usually found on a traditional timber window.

Storm 2 also exceeds customer expectation by offering a host of additional benefits, yet none of the drawbacks that come with more traditional windows.

Storm 2 is now available with traditional timber style joints.