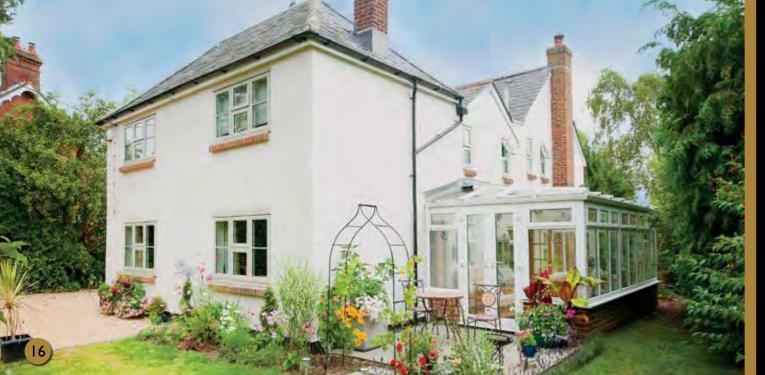

# WHERE TRADITION MEETS TECHNOLOGY

Storm 2 and Flush are truly versatile windows, and as such, find themselves at home in many different house types, ages and styles where their elegant lines help showcase the beauty of the property.

Increasingly, we find our windows are being chosen to replace timber and older metal framed windows in both old cottages and period houses all over the UK. It is also exciting that they are being accepted and fitted in both conservation areas and Areas of Outstanding Natural Beauty.