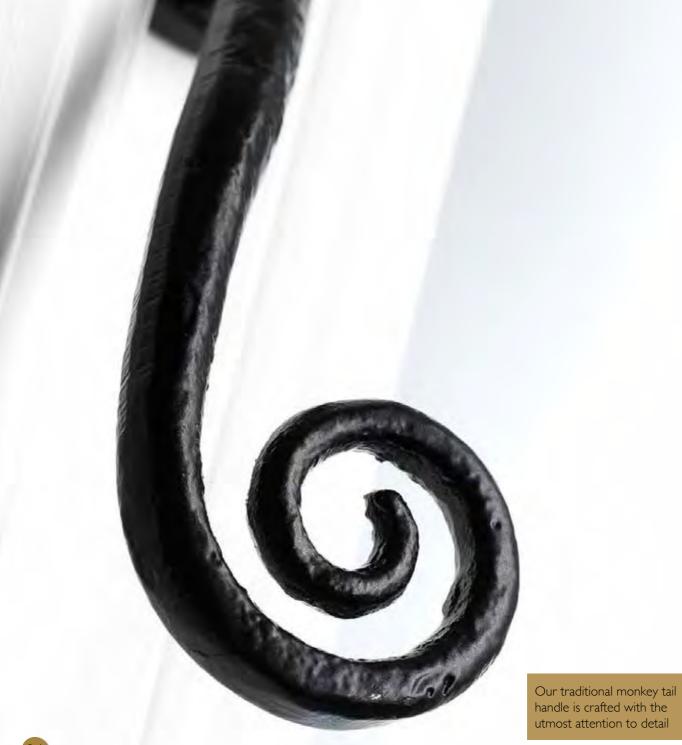

#### WINDOW **HANDLES**

Choices, choices.... We know that our customers are very particular and whilst some love to mix and match their window handles throughout their use the same handles on all windows.

You can choose from various colours/finishes in our standard range, solid colour contemporary 360 or teardrop handles from the Ventiss range or the more traditional wrought Iron monkey tail or curve handles.

#### **VENTISS TEARDROP DESIGNER**

EVOLUTION MONKEY TAIL

Also available in: