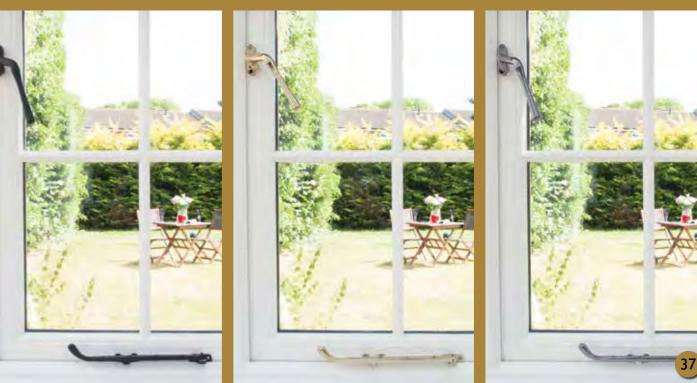

#### WINDOW **HANDLES**

Choices, choices.... We know that our customers are very particular and whilst some love to mix and match their window handles throughout their use the same handles on all windows.

You can choose from various colours/finishes in our standard range, solid colour contemporary 360 or teardrop handles from the Ventiss range or the more traditional wrought Iron monkey tail or curve handles.

For the more adventurous, you'll love our mixed finish Ventiss Designer ranges, where you can mix and match colours and finishes on your handles. If you fancy Chrome/Black in one room and then Chrome/Gold in another, both options are available. There are 5 colour combinations available in both the teardrop and 360 handle options to choose from.