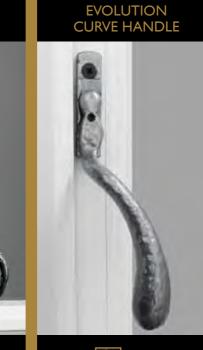

You can choose from various colours/finishes in our standard range, solid colour contemporary 360 or teardrop handles from the Ventiss range or the more traditional wrought Iron monkey tail or curve handles.