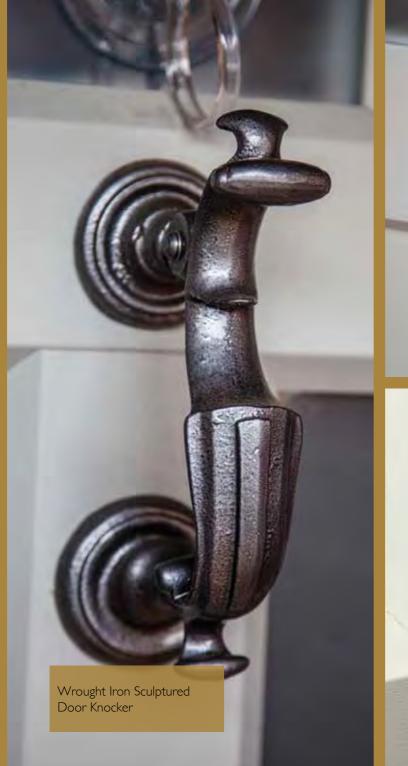

You can choose from various colours/finishes in our standard range, solid colour contemporary 360 or teardrop handles from the Ventiss range or the more traditional wrought Iron monkey tail or curve handles.

#### The Perfect Welcome

We offer a highly desirable range of door hardware that has been carefully selected to complement our door styles and designs.

The extensive ranges comprise traditional, period and contemporary options, all available in various finishes from chrome and brass to gold and wrought iron.