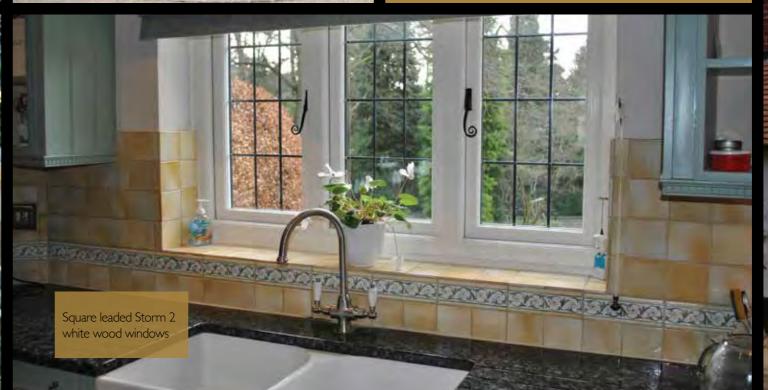

#### **LEADED**WINDOWS

By offering plain, coloured and leaded glass options, we cater fully for people who like to show off their property credentials using a range of glass techniques.

Whilst the style for newer and self-build properties is focussed towards large uncluttered glazed areas, some older homes still favour either a glass design or leaded glass to showcase the character of the property.

Whatever the glazing requirements for your home, Evolution's array of window and door glazing options cater for all needs, including opaque glass for privacy areas.