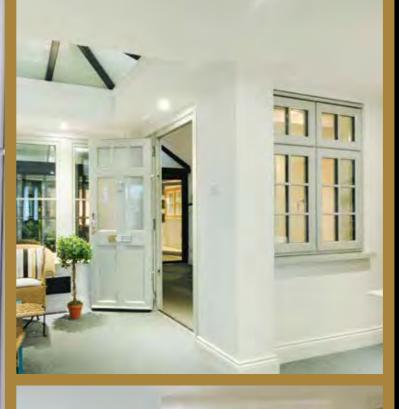

#### ORANGERIES, CONSERVATORIES & GARDEN ROOMS

Modern day orangeries and conservatories are spacious, light-filled extensions to your living spaces that you can use all year round regardless of the season. Bright throughout the day, making the most of natural light flooding in, by night they provide a cosy setting away from the outdoor elements.

Outside, careful attention to design of your extended space is important, depending on whether you decide to match or compliment your homes current style. These rooms not only create much-needed space but add enjoyment and value to your property.

Not enough space to add an orangery or conservatory onto your home? Why not consider a garden room instead. These standalone small spaces provide an ideal escape for you to find some precious 'me time' for hobbies, for reading or even just a peaceful place for relaxing.