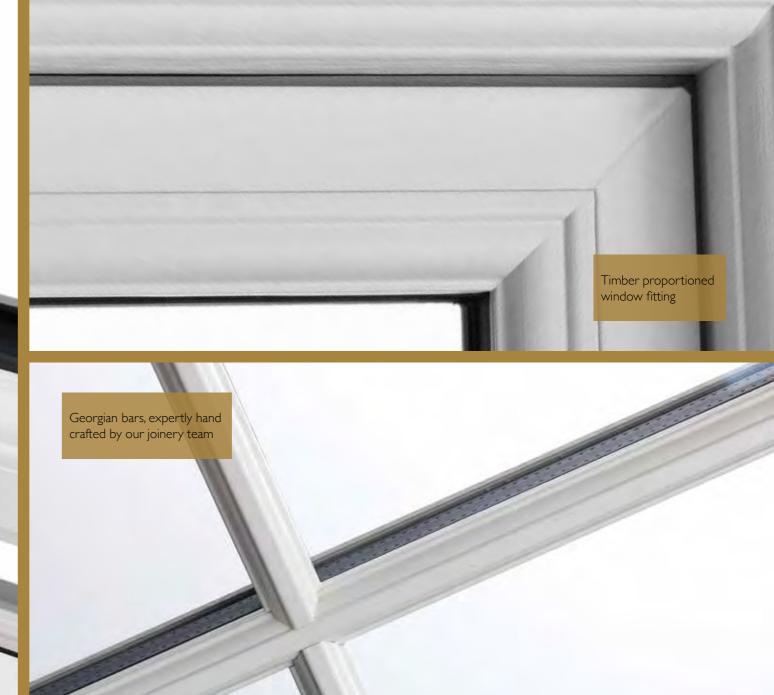

#### **GEORGIAN**BARS

Evolution and traditional georgian bar windows have always gone hand in hand. Since we started the company, we have taken pride in our tradition hand-fixed georgian bars, which are painstakingly applied by our skilled craftsmen.

Whilst this most traditional window style is still in popular demand, our new single 36mm mid rail design is now available for those wanting a larger paned area. It suits both cottages and contemporary properties alike and appeals to those who appreciate the merit of a beautiful finishing touch.

#### **LEADED**WINDOWS

By offering plain, coloured and leaded glass options, we cater fully for people who like to show off their property credentials using a range of glass techniques.

Whilst the style for newer and self-build properties is focussed towards large uncluttered glazed areas, some older homes still favour either a glass design or leaded glass to showcase the character of the property.