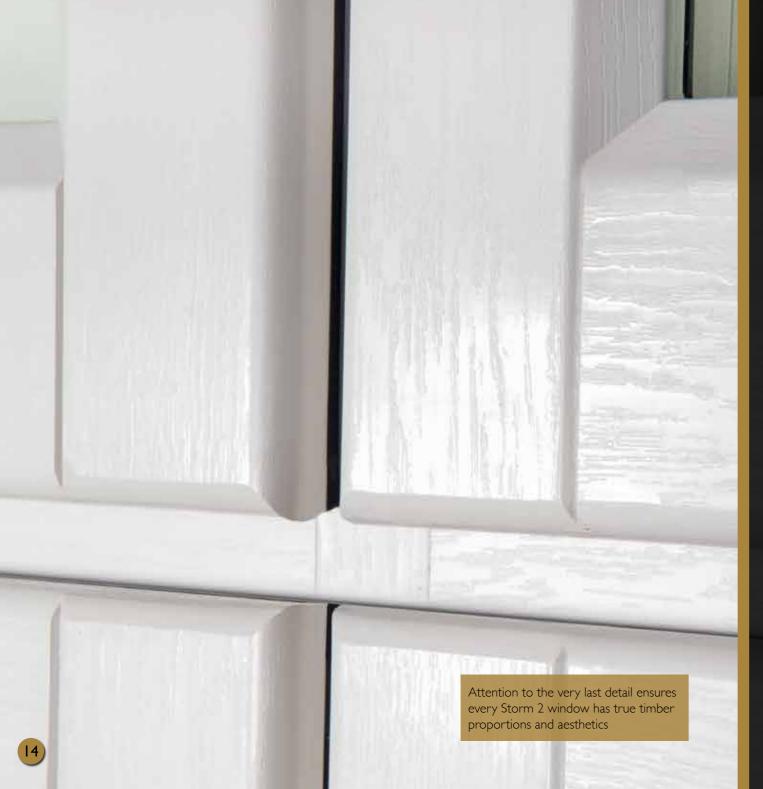

#### The most unique, advanced stormproof window.

The Evolution Storm 2 timber alternative window range is the pinnacle of stormproof window design and technology.

Our Storm 2 window has taken inspiration from timber, giving it a robust yet beautiful styling as well ensuring that the window follows true timber aesthetics throughout including timber style joints and detailed finishing touches.

The intricate detailing on our Storm 2 window takes inspiration from traditional timber windows, using similar styling and proportions that results in a stunning finished effect.