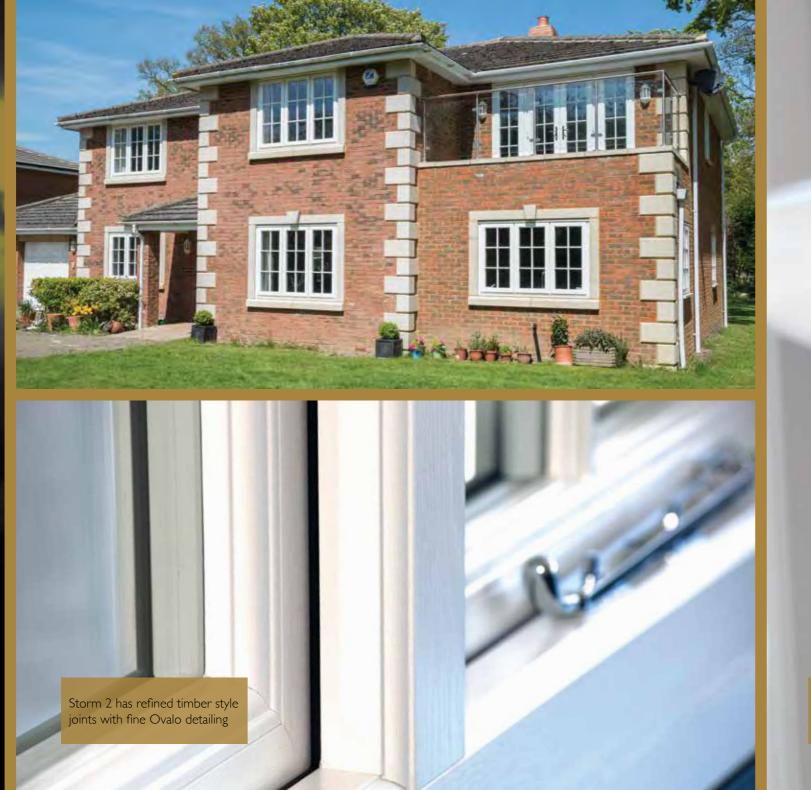

Storm 2 is now available with traditional timber style joints.

#### The most unique, advanced stormproof window.

The Evolution Storm 2 timber alternative window range is the pinnacle of stormproof window design and technology.

Our Storm 2 window has taken inspiration from timber, giving it a robust yet beautiful styling as well ensuring that the window follows true timber aesthetics throughout including timber style joints and detailed finishing touches.

The Storm 2 range is a great choice for homes of all styles and ages. So if you are looking for good looks, energy efficiency and warmth then Storm 2 is the window for you.

Storm 2 windows present you a better view than ever before. Our windows offer both the slimmest profile available and larger glazed areas to let in more light. Storm 2 has equal sightlines, which means that the view from your windows is perfectly balanced.