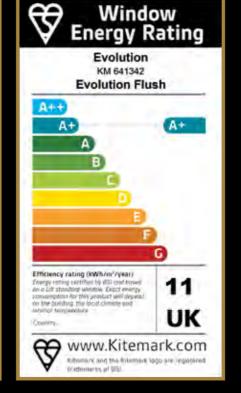

#### EXTREMELY ENERGY EFFICIENT

Did you know that over a third of heat can be lost from your home thorough inefficient windows? Evolution's window ranges have always been one of the most energy efficient choices available in the modern window marketplace. Both A+ rated as standard, the Storm 2 and Flush window ranges take energy efficiency to the highest level with double glazing to 28mm thickness.

The Storm 2 window range has a 1.3U value and is rated WER A+13 as standard and the Flush range also has a 1.3U value and a rating of WER A+11 as standard so you can be sure that choosing any windows from the Evolution range will keep your home lovely and warm in winter, cool in the summer and keep your bills to a minimum, knowing you are not wasting or losing energy.

# Window Energy Rating Evolution KM 641342 Evolution Storm 2 A++ A+ A+ A+ A B Efficiency rating (kWb/m\*/year) Frency rating terrified by 630 and formed one life storalized watering be for every service certified by 630 and formed one life storalized watering bent every one life storalized watering bent every one life storalized watering bent every will depresed out the booking the book classified and milytopy. Arrapping and the book classified and milytopy. Arrapping and the first make it agreed one requestioned trademarks of BS.