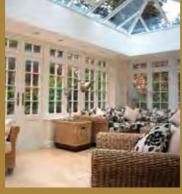

#### ORANGERIES, CONSERVATORIES & GARDEN ROOMS

Modern day orangeries and conservatories are spacious, light-filled extensions to your living spaces that you can use all year round regardless of the season. Bright throughout the day, making the most of natural light flooding in, by night they provide a cosy setting away from the outdoor elements.

Outside, careful attention to design of your extended space is important, depending on whether you decide to match or compliment your homes current style. These rooms not only create much-needed space but add enjoyment and value to your property.

Not enough space to add an orangery or conservatory onto your home? Why not consider a garden room instead. These standalone small spaces provide an ideal escape for you to find some precious 'me time' for hobbies, for reading or even just a peaceful place for relaxing.

#### CASE STUDY

Creating an Orangery

We were very impressed with the design and quality of Evolution's iX250 roof system during the construction of our Orangery, and again when the room was finished with the lantern roof and wide Bi-Folding doors. The Orangery is a high quality extension to our house that is very spacious, light and airy; it really brings the outside inside. A lovely Orangery that never fails to impress and with which we are very happy.