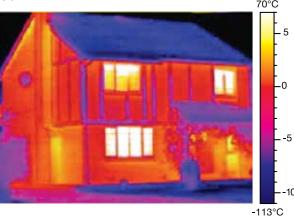

#### EXTREMELY ENERGY EFFICIENT

Did you know that over a third of heat can be lost from your home thorough inefficient windows? Evolution's window ranges have always been one of the most energy efficient choices available in the modern window marketplace. Both A+ rated as standard, the Storm 2 and Flush window ranges take energy efficiency to the highest level with double glazing to 28mm thickness.

The Storm 2 window range has a 1.3U value and is rated WER A+13 as standard and the Flush range also has a 1.3U value and a rating of WER A+11 as standard so you can be sure that choosing any windows from the Evolution range will keep your home lovely and warm in winter, cool in the summer and keep your bills to a minimum, knowing you are not wasting or losing energy.