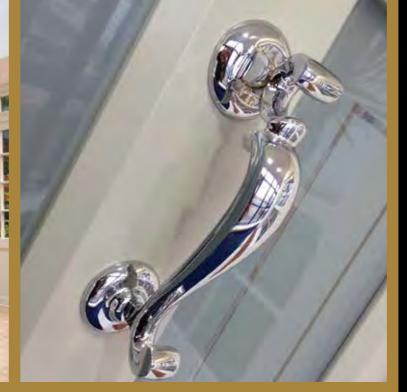

#### WINDOW **HANDLES**

Choices, choices.... We know that our customers are very particular and whilst some love to mix and match their window handles throughout their use the same handles on all windows.

You can choose from various colours/finishes in our standard range, solid colour contemporary 360 or teardrop handles from the Ventiss range or the more traditional wrought Iron monkey tail or curve handles.

For the more adventurous, you'll love our mixed finish Ventiss Designer ranges, where you can mix and match colours and finishes on your handles. If you fancy Chrome/Black in one room and then Chrome/Gold in another, both options are available. There are 5 colour combinations available in both the teardrop and 360 handle options to choose from.