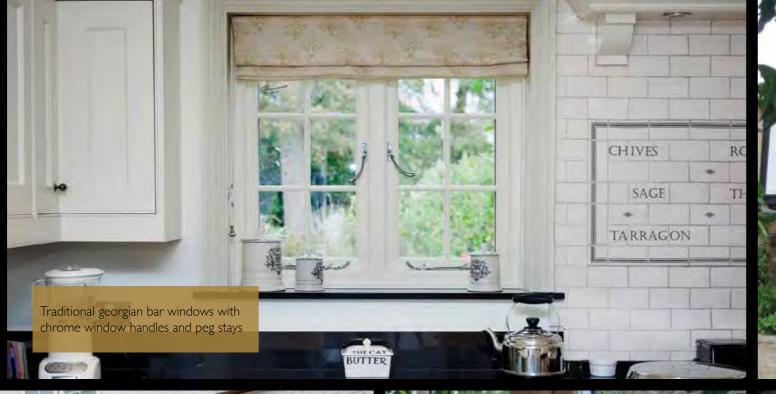

#### **GEORGIAN**BARS

Evolution and traditional georgian bar windows have always gone hand in hand. Since we started the company, we have taken pride in our tradition hand-fixed georgian bars, which are painstakingly applied by our skilled craftsmen.

Whilst this most traditional window style is still in popular demand, our new single 36mm mid rail design is now available for those wanting a larger paned area. It suits both cottages and contemporary properties alike and appeals to those who appreciate the merit of a beautiful finishing touch.