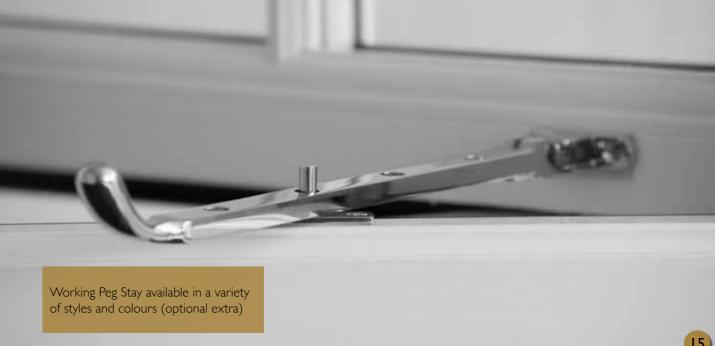

#### PEG STAYS

the next decision is to consider adding a matching peg stay as well.

We have two types of peg stay available, a fully working option or a decorative option.

The peg stays are available to match your handle choice or if you have selected one of the Ventiss Designer mixed colour options, you can have a peg stay to match one of the colours in your handle depending on which colour you prefer to be more dominant on your window.

The majority of our peg stays come with a 10 year warranty.