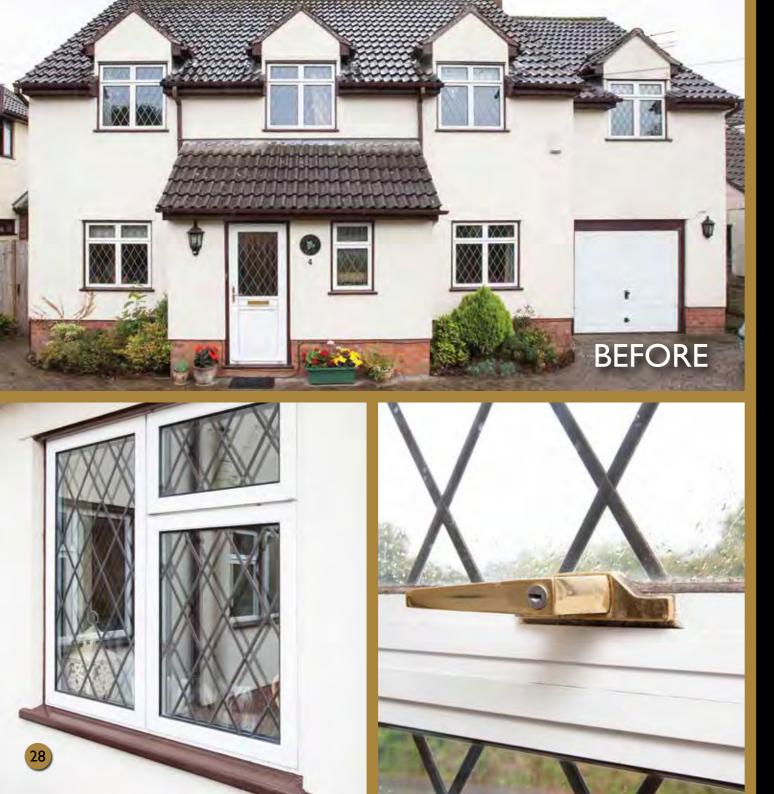

#### A Complete Transformation

Our house was feeling cold and tired, the windows were looking a bit old hat and we made the decision to change them. Evolution Storm 2 windows came out top of our wish list and we decided to go ahead with our refit. We also decided to upgrade the front, rear and French Doors at the same time. Everything from order to fitting went smoothly and we couldn't wait to see the finished project.

It has now given us the impetus to redecorate the whole house

Mr & Mrs H

PRODUCTS FITTED: Storm 2 windows in white wood effect, white wood effect French Doors, English Door Company front door in Black and rear entrance door in white. Windows fitted with Ventiss Teardrop handles in Brushed Chrome