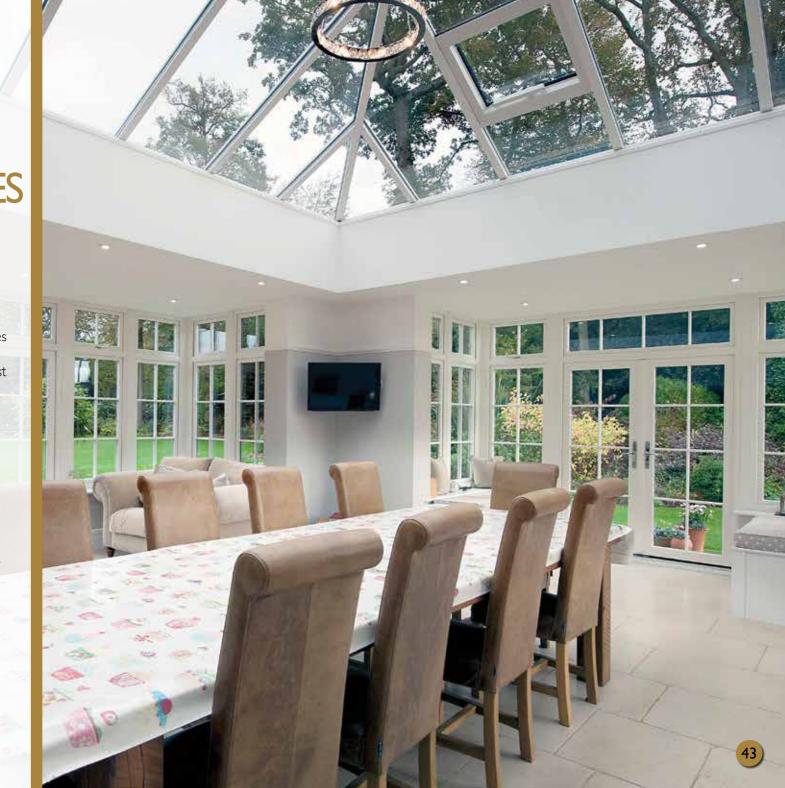

#### ORANGERIES, CONSERVATORIES & GARDEN ROOMS

Modern day orangeries and conservatories are spacious, light-filled extensions to your living spaces that you can use all year round regardless of the season. Bright throughout the day, making the most of natural light flooding in, by night they provide a cosy setting away from the outdoor elements.

Outside, careful attention to design of your extended space is important, depending on whether you decide to match or compliment your homes current style. These rooms not only create much-needed space but add enjoyment and value to your property.

Not enough space to add an orangery or conservatory onto your home? Why not consider a garden room instead. These standalone small spaces provide an ideal escape for you to find some precious 'me time' for hobbies, for reading or even just a peaceful place for relaxing.

Adding a conservatory or an orangery to your home may not be all about the extra space.

Some people choose to build them merely to reconfigure their current internal space or to open up their house to bring in more light to their home.