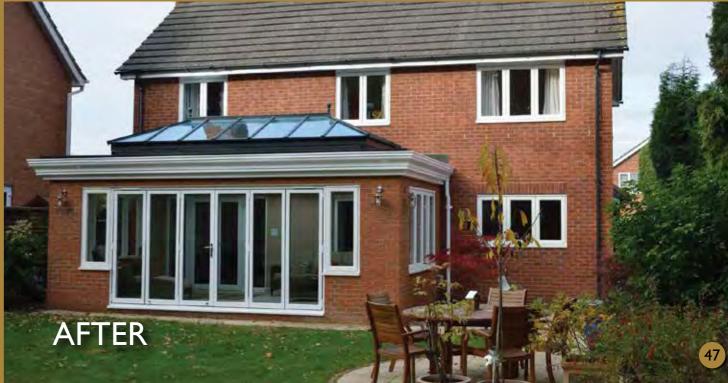

#### ORANGERIES, CONSERVATORIES & GARDEN ROOMS

Modern day orangeries and conservatories are spacious, light-filled extensions to your living spaces that you can use all year round regardless of the season. Bright throughout the day, making the most of natural light flooding in, by night they provide a cosy setting away from the outdoor elements.

Outside, careful attention to design of your extended space is important, depending on whether you decide to match or compliment your homes current style. These rooms not only create much-needed space but add enjoyment and value to your property.

#### CASE STUDY

Creating an Orangery

We were very impressed with the design and quality of Evolution's iX250 roof system during the construction of our Orangery, and again when the room was finished with the lantern roof and wide Bi-Folding doors. The Orangery is a high quality extension to our house that is very spacious, light and airy; it really brings the outside inside. A lovely Orangery that never fails to impress and with which we are very happy.

Mr. B, Surrey