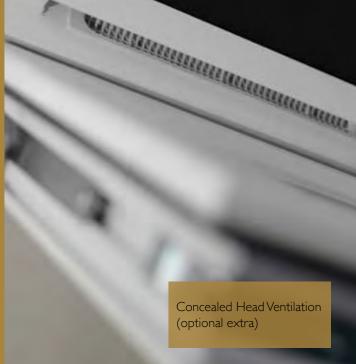

#### Our Storm 2 window is packed full of features

- Beautiful timber styling throughout with hand-crafted joints
- New Timber Look joint is available on all storm 2 windows (optional extra)
- Exquisite wood effect detailing across all of the frame
- Exceptional energy performance with A+13, 1.3u as standard
- Exceptionally low maintenance
- Greater glazed area allows more light into your home
- Over 200 colour options available in addition to our standard wood effect finishes
- Solid looking cill proportions are similar to traditional timber windows (optional extra)
- High quality range of handles and working peg-stays available, all designed & manufactured in Great Britain
- Discreet trickle ventilation via our unique weather bar (optional extra)
- Multipoint shoot bolt locking
- Centre casement locking with opposing locks