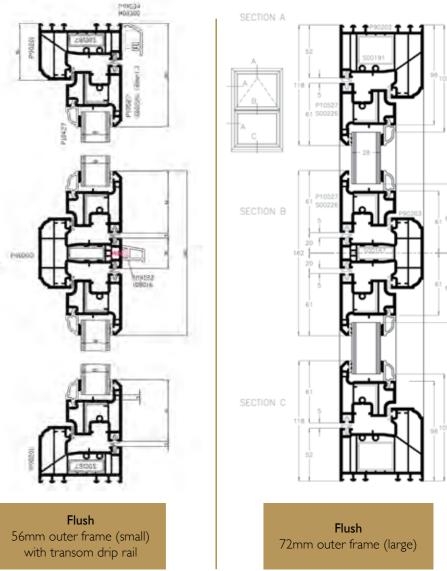

#### Evolution Flush, the traditional window style.

The new Evolution Flush range showcases sleek window lines that fit flush into the window frame, unlike stormproof windows that overlap the frame. This gives the Flush window a simple and elegant aesthetic.

Originally, all windows were flush-fitting, it was the main window style until modern windows were introduced. Until recently, flush-fitting windows were only available in timber, so we challenged our innovation team to create a modern flush window, with stunning results.

Whilst Flush windows are still very popular in period homes and cottages, we are seeing increasing demand for their use in contemporary new homes and minimalist conversion properties due to those clean, sharp lines. Evolution Flush is now available with timber look joints.