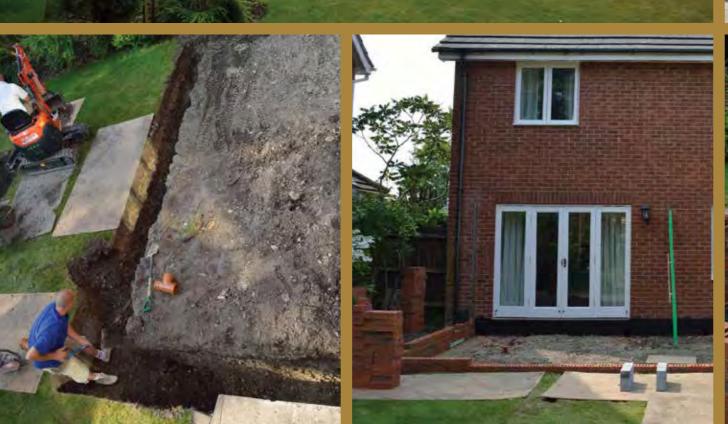

#### ORANGERIES, CONSERVATORIES & GARDEN ROOMS

Modern day orangeries and conservatories are spacious, light-filled extensions to your living spaces that you can use all year round regardless of the season. Bright throughout the day, making the most of natural light flooding in, by night they provide a cosy setting away from the outdoor elements.

Outside, careful attention to design of your extended space is important, depending on whether you decide to match or compliment your homes current style. These rooms not only create much-needed space but add enjoyment and value to your property.

Not enough space to add an orangery or conservatory onto your home? Why not consider a garden room instead. These standalone small spaces provide an ideal escape for you to find some precious 'me time' for hobbies, for reading or even just a peaceful place for relaxing.

Adding a conservatory or an orangery to your home may not be all about the extra space.

Some people choose to build them merely to reconfigure their current internal space or to open up their house to bring in more light to their home.

#### CASE STUDY

Creating an Orangery

We were very impressed with the design and quality of Evolution's iX250 roof system during the construction of our Orangery, and again when the room was finished with the lantern roof and wide Bi-Folding doors. The Orangery is a high quality extension to our house that is very spacious, light and airy; it really brings the outside inside. A lovely Orangery that never fails to impress and with which we are very happy.