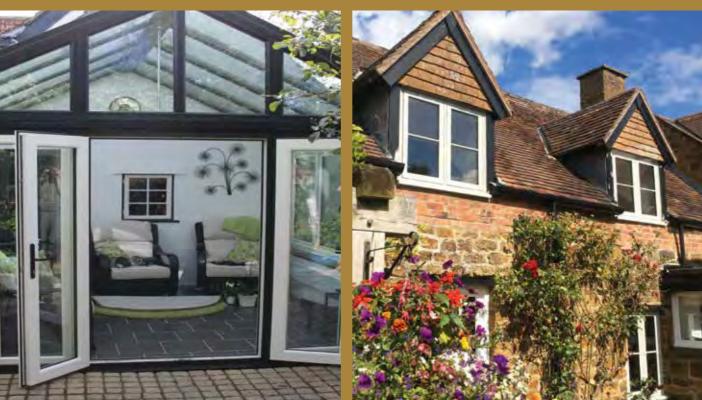

# WHERE TRADITION MEETS TECHNOLOGY

Storm 2 and Flush are truly versatile windows, and as such, find themselves at home in many different house types, ages and styles where their elegant lines help showcase the beauty of the property.

Increasingly, we find our windows are being chosen to replace timber and older metal framed windows in both old cottages and period houses all over the UK. It is also exciting that they are being accepted and fitted in both conservation areas and Areas of Outstanding Natural Beauty.