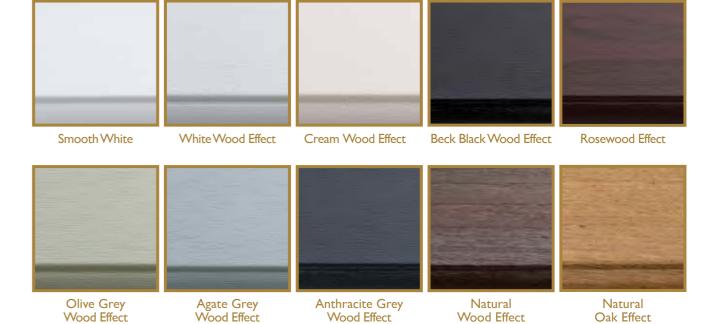

## A PALETTE OF DISCOVERY KOLORBOND

Evolution offers 9 standard timber-effect finishes and I smooth finish that suit a wide variety of houses.

Want even more choice?...

Our Kolorbond system allows us to colour your windows and doors to over 200 RAL paint colours.

The multitude of colour options and finishes from Evolution ensures you have a wide range of shades to choose from to achieve the perfect effect you desire for your property.