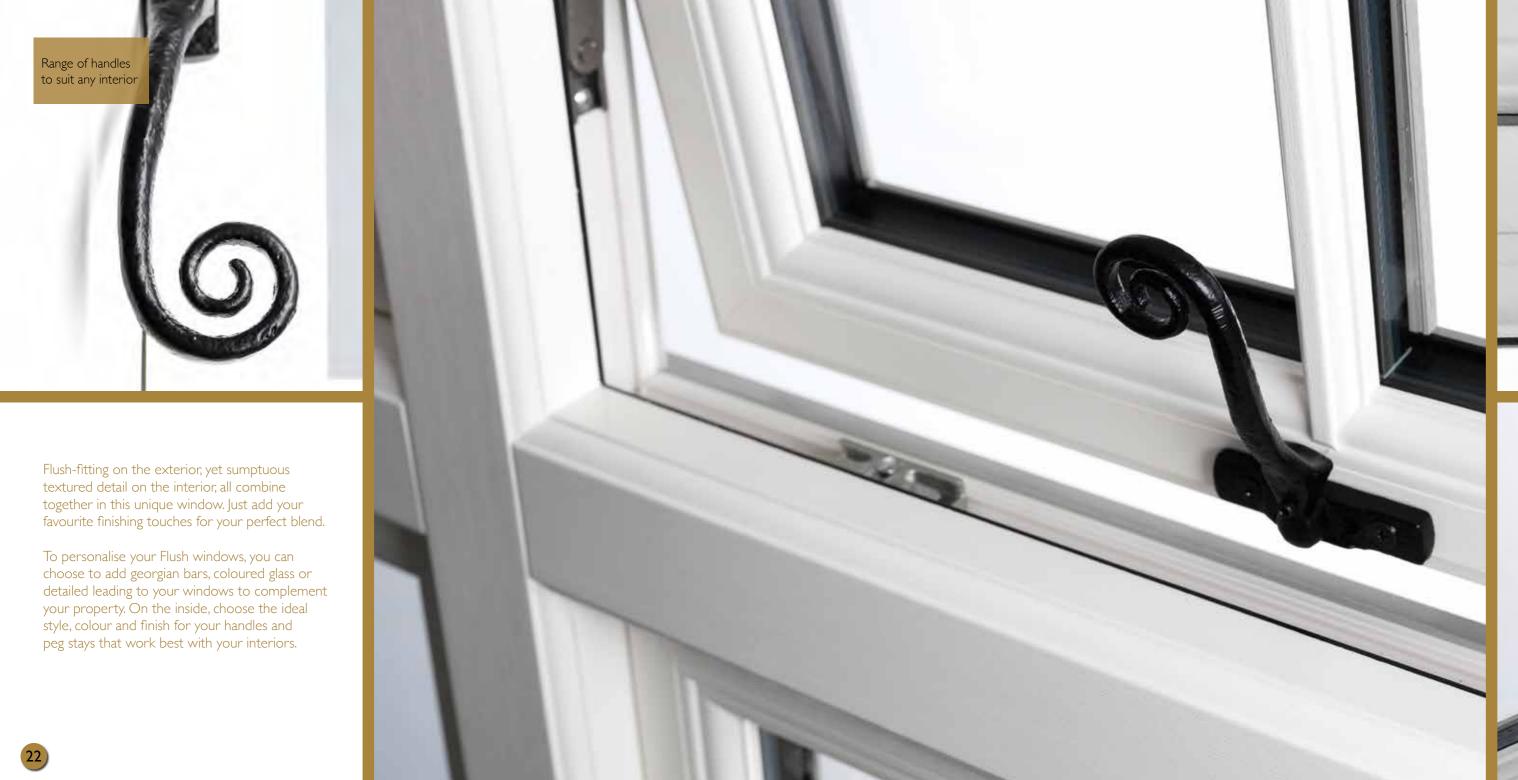

#### TRANSFORM YOUR WINDOWS

Now that you have considered our window ranges, it is time to think about the finishing touches, so first consider your hardware choices.

Evolution offer three main handle ranges, many also have the option of matching working or decorative peg stays too (range dependant).

#### FORM & FUNCTION

Our window handles have not only been designed to work effortlessly with both the Storm 2 and Flush window ranges, but also to be ergonomically pleasing to use.

Our carefully chosen ranges include designs and colour finishes to complement all types of properties and interiors.

#### WINDOW **HANDLES**

Choices, choices.... We know that our customers are very particular and whilst some love to mix and match their window handles throughout their use the same handles on all windows.

You can choose from various colours/finishes in our standard range, solid colour contemporary 360 or teardrop handles from the Ventiss range or the more traditional wrought Iron monkey tail or curve handles.