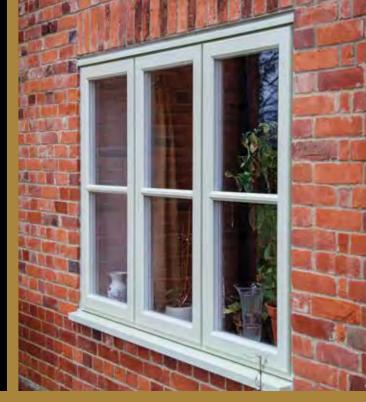

#### **GEORGIAN**BARS

Evolution and traditional georgian bar windows have always gone hand in hand. Since we started the company, we have taken pride in our tradition hand-fixed georgian bars, which are painstakingly applied by our skilled craftsmen.

Whilst this most traditional window style is still in popular demand, our new single 36mm mid rail design is now available for those wanting a larger paned area. It suits both cottages and contemporary properties alike and appeals to those who appreciate the merit of a beautiful finishing touch.