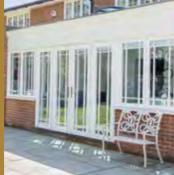

# WHERE TRADITION MEETS TECHNOLOGY

Storm 2 and Flush are truly versatile windows, and as such, find themselves at home in many different house types, ages and styles where their elegant lines help showcase the beauty of the property.

Increasingly, we find our windows are being chosen to replace timber and older metal framed windows in both old cottages and period houses all over the UK. It is also exciting that they are being accepted and fitted in both conservation areas and Areas of Outstanding Natural Beauty.