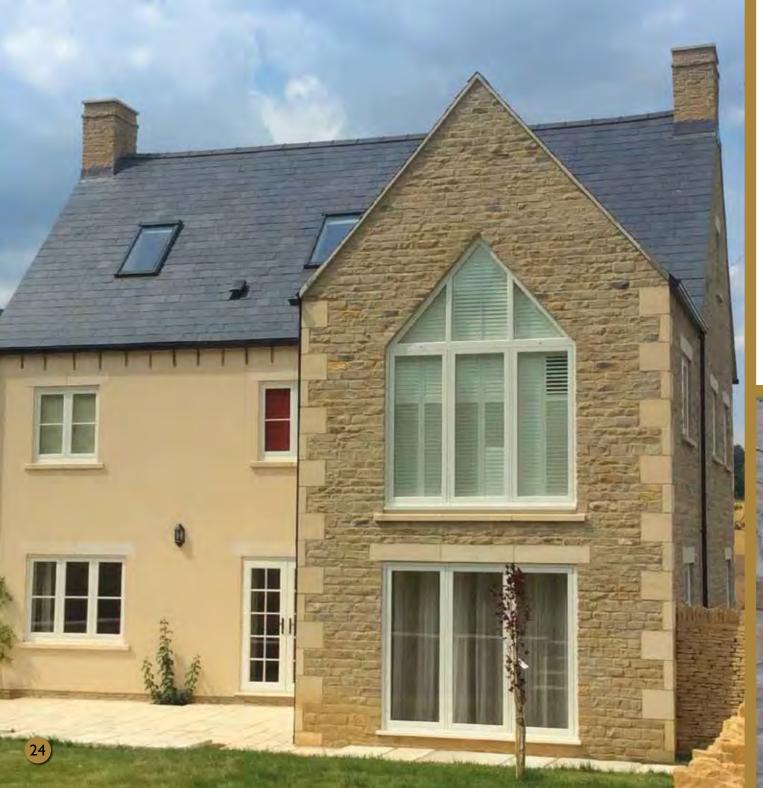

The Storm 2 range is a great choice for homes of all styles and ages. So if you are looking for good looks, energy efficiency and warmth then Storm 2 is the window for you.

Storm 2 windows present you a better view than ever before. Our windows offer both the slimmest profile available and larger glazed areas to let in more light. Storm 2 has equal sightlines, which means that the view from your windows is perfectly balanced.

The intricate detailing on our Storm 2 window takes inspiration from traditional timber windows, using similar styling and proportions that results in a stunning finished effect.

# THE MANY FACES OF sterme

A fantastic product, you can't tell that it's not timber

I can't believe the house is so quiet and it has made an amazing difference to the warmth of the house, I keep turning the thermostat down