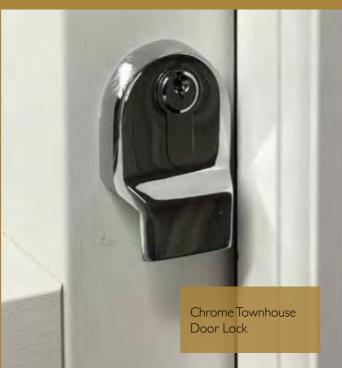

#### The Perfect Welcome

We offer a highly desirable range of door hardware that has been carefully selected to complement our door styles and designs.

The extensive ranges comprise traditional, period and contemporary options, all available in various finishes from chrome and brass to gold and wrought iron.

We also offer security ironmongery accessories, such as door chains as part of the range.

Personalise your new door with our stylish accessories