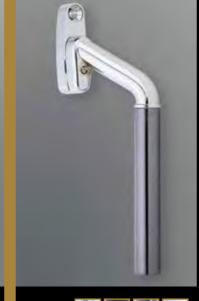

#### WINDOW **HANDLES**

Choices, choices.... We know that our customers are very particular and whilst some love to mix and match their window handles throughout their use the same handles on all windows.

You can choose from various colours/finishes in our standard range, solid colour contemporary 360 or teardrop handles from the Ventiss range or the more traditional wrought Iron monkey tail or curve handles.