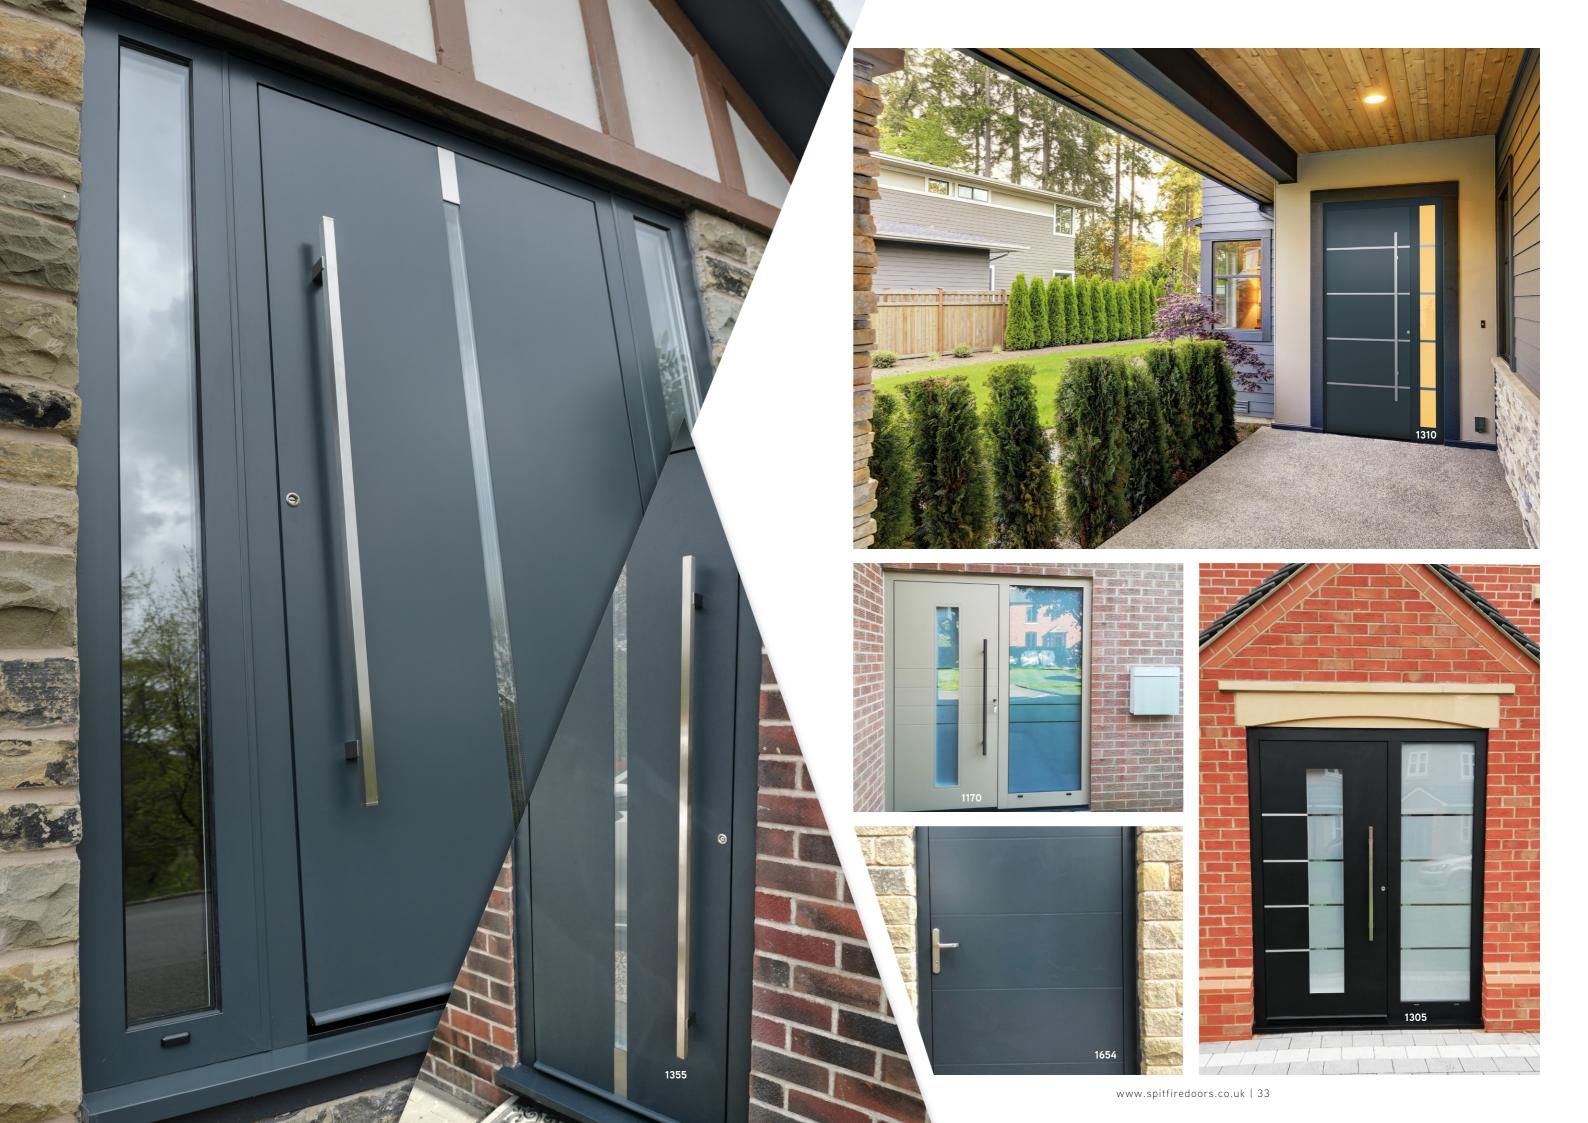

# **DESIGN OPTIONS**

Current trends are easily accommodated since our beautiful S-200 Series aluminium doors can be made on an imposing scale, up to 1150mm in width and an impressive 2400mm in height, plus toplights and sidelights!

In fact, with such an enormous range to choose from, including doors with sidelights, toplights, double doors and French doors, there's a Spitfire S-200 Series door to suit every kind of property, whatever your personal style and taste in décor.