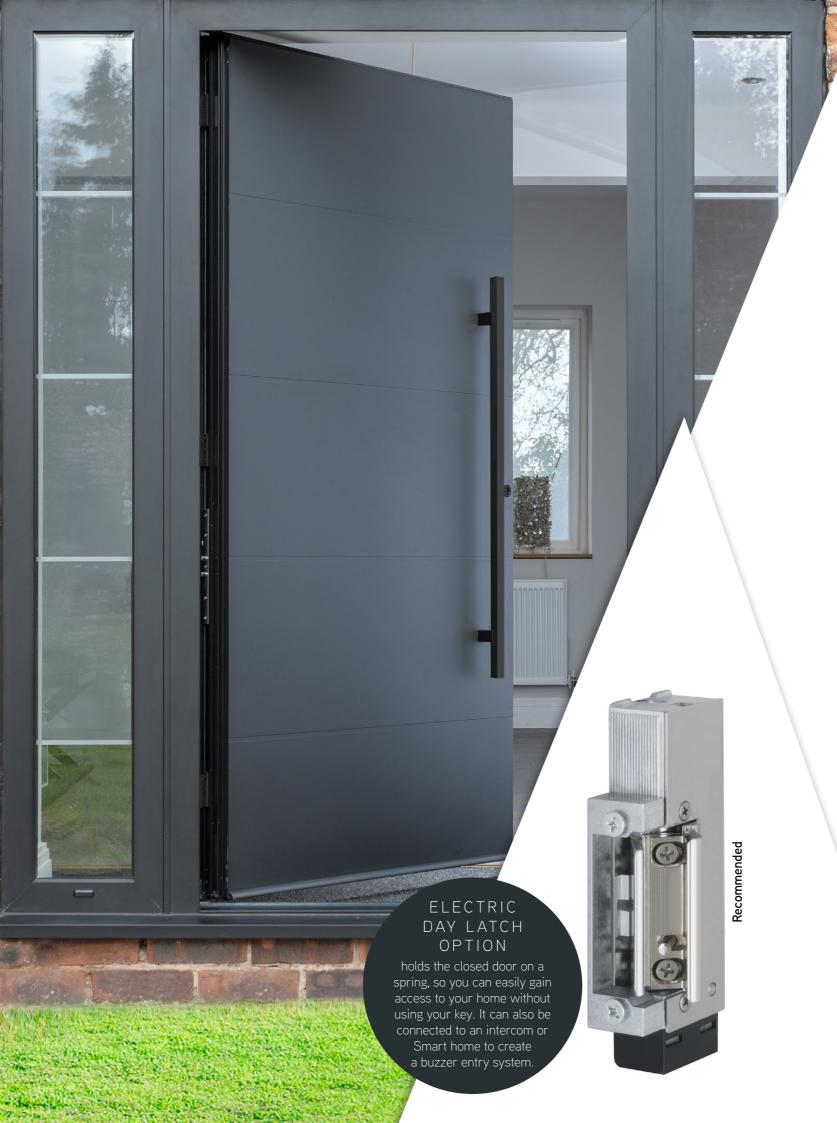

#### WINKHAUS ENTRYGUARD

A purpose designed extra locking system with integral guard bar. Far stronger than a flimsy door chain and can be left permanently engaged. Provides perfect peace of mind when answering the door.