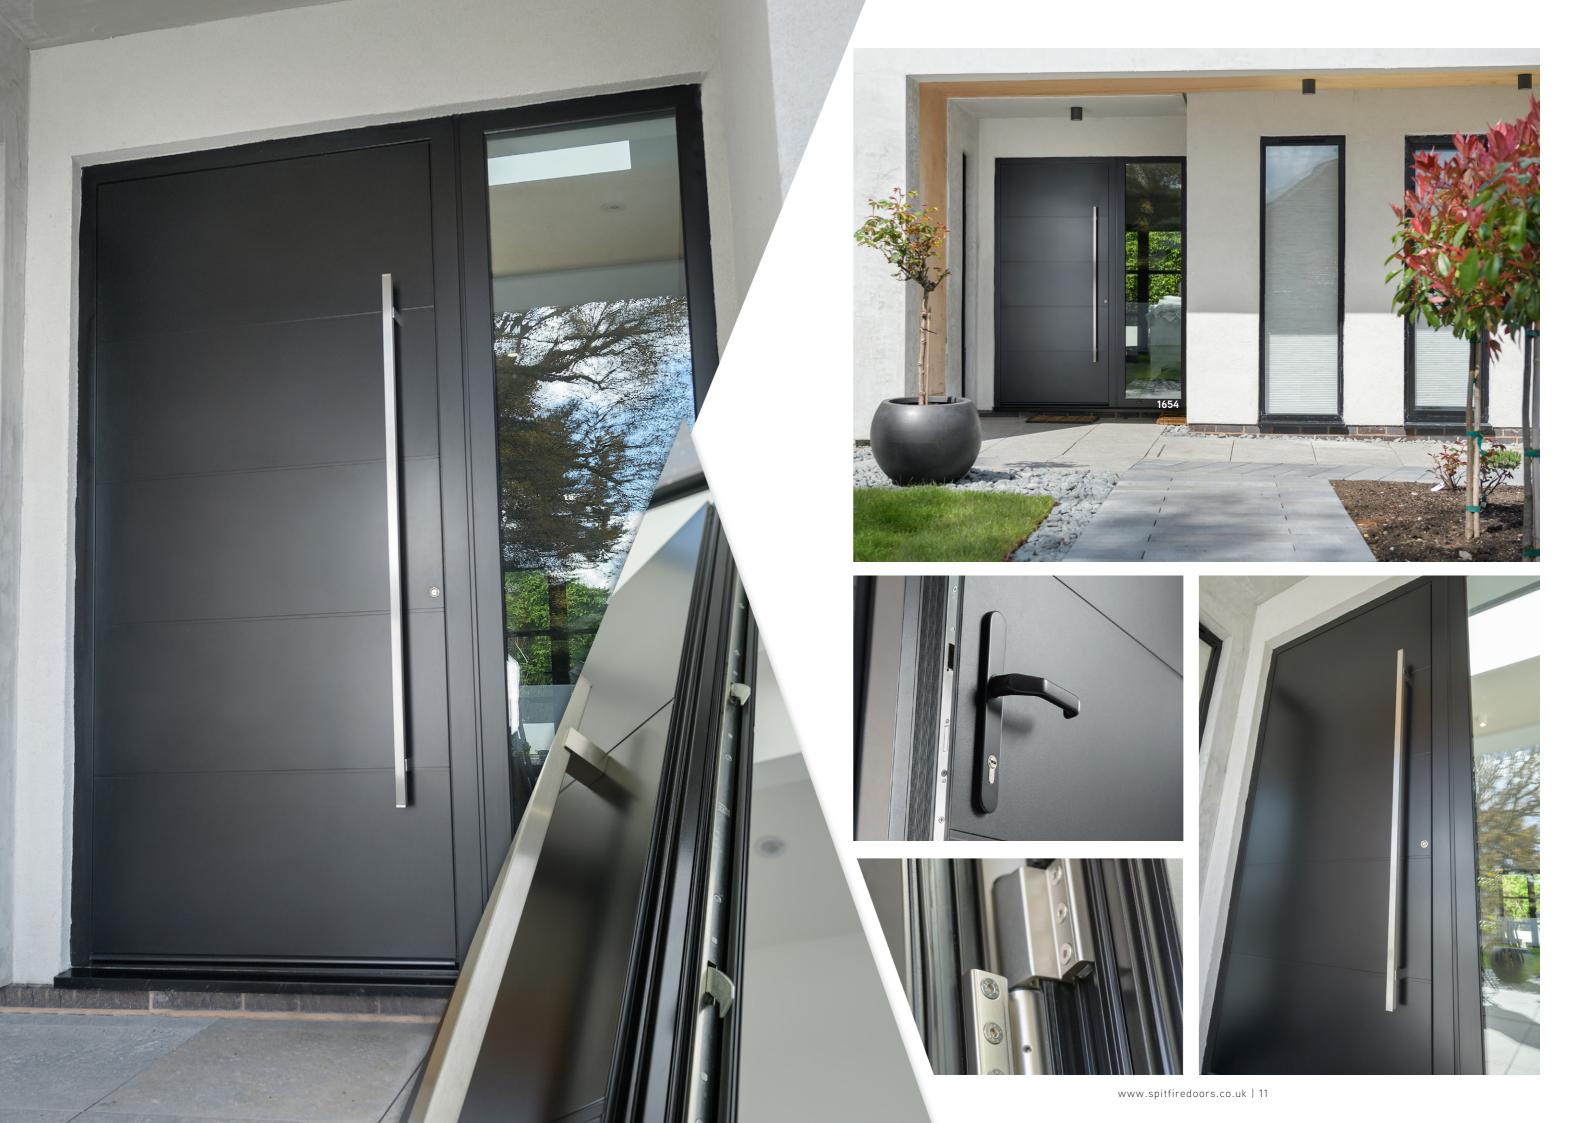

# **DESIGN OPTIONS**

Current trends are easily accommodated since our beautiful S-200 Series aluminium doors can be made on an imposing scale, up to 1150mm in width and an impressive 2400mm in height, plus toplights and sidelights!

In fact, with such an enormous range to choose from, including doors with sidelights, toplights, double doors and French doors, there's a Spitfire S-200 Series door to suit every kind of property, whatever your personal style and taste in décor.

## S-200 SERIES UNIQUE CONSTRUCTION

Cylinder with steel guard

Black Butt Hinge

Silver Butt Hinge

Hook lock

#### WINKHAUS ENTRYGUARD

A purpose designed extra locking system with integral guard bar. Far stronger than a flimsy door chain and can be left permanently engaged. Provides perfect peace of mind when answering the door.