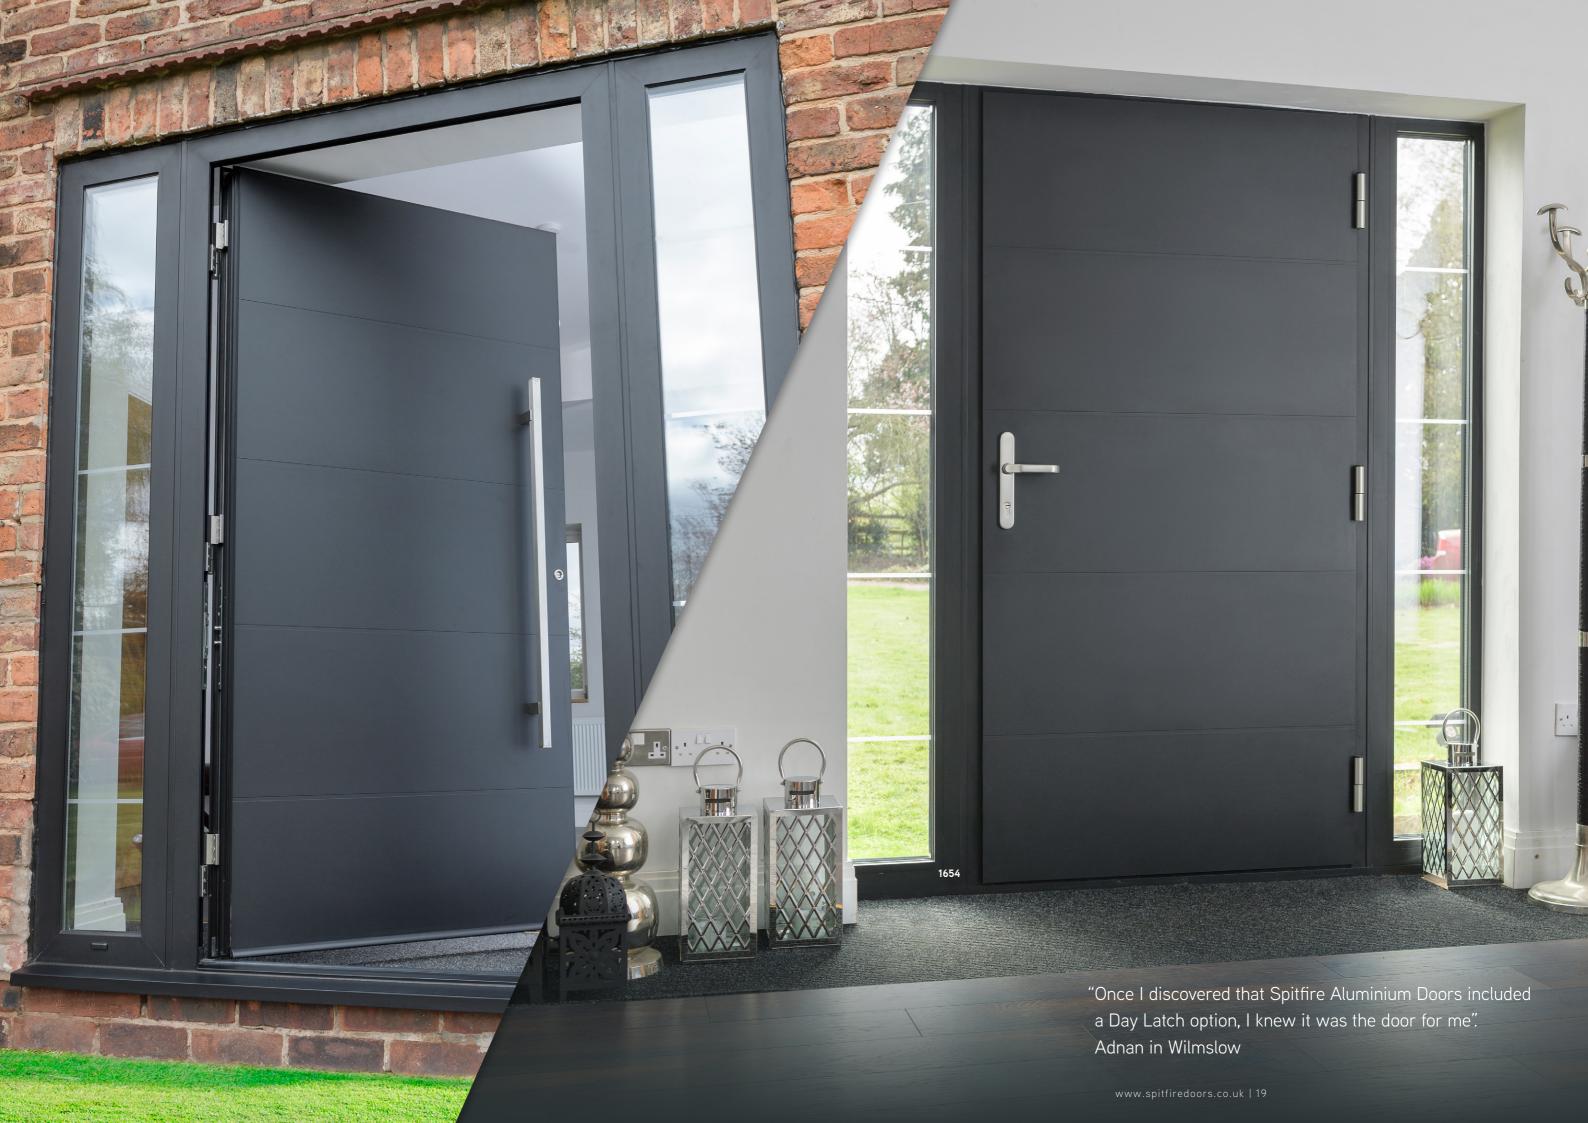

#### WINKHAUS ENTRYGUARD

A purpose designed extra locking system with integral guard bar. Far stronger than a flimsy door chain and can be left permanently engaged. Provides perfect peace of mind when answering the door.