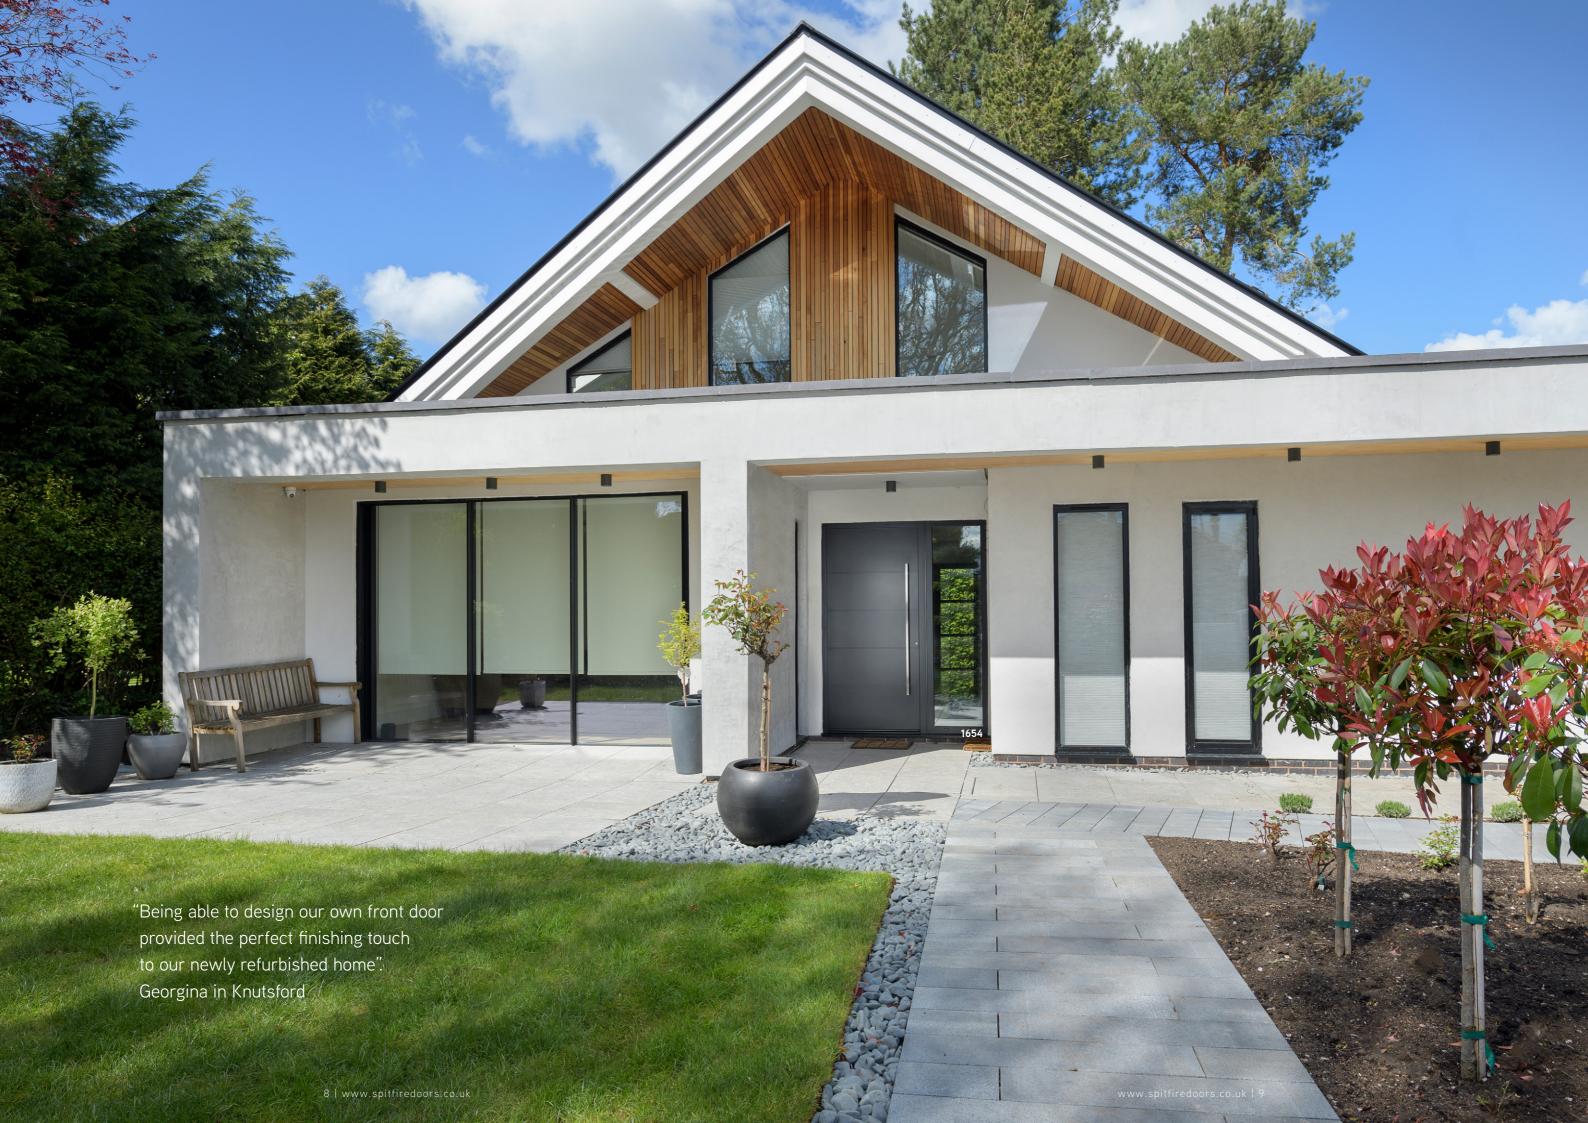

# **DESIGN OPTIONS**

Current trends are easily accommodated since our beautiful S-200 Series aluminium doors can be made on an imposing scale, up to 1150mm in width and an impressive 2400mm in height, plus toplights and sidelights!

In fact, with such an enormous range to choose from, including doors with sidelights, toplights, double doors and French doors, there's a Spitfire S-200 Series door to suit every kind of property, whatever your personal style and taste in décor.