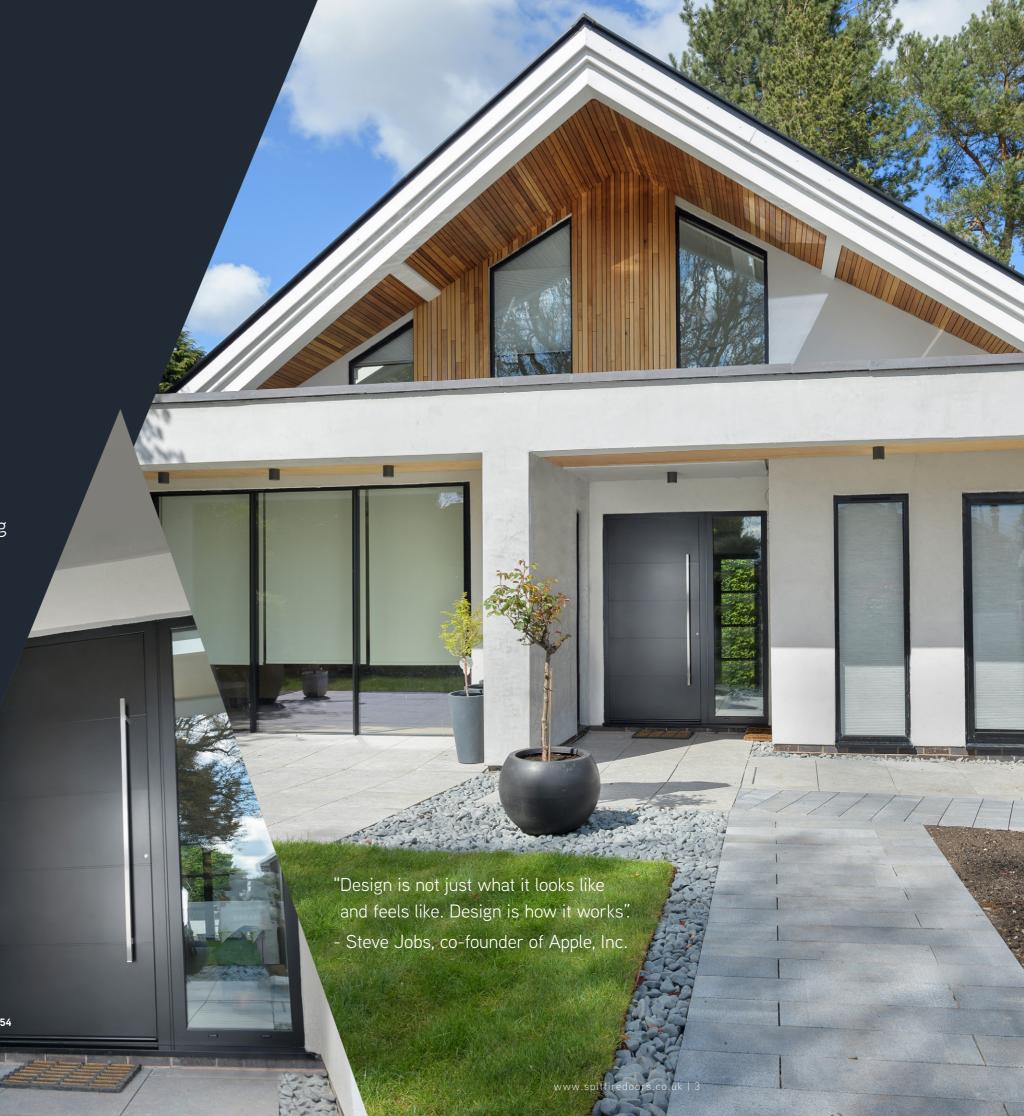

# **DESIGN OPTIONS**

Current trends are easily accommodated since our beautiful S-200 Series aluminium doors can be made on an imposing scale, up to 1150mm in width and an impressive 2400mm in height, plus toplights and sidelights!

In fact, with such an enormous range to choose from, including doors with sidelights, toplights, double doors and French doors, there's a Spitfire S-200 Series door to suit every kind of property, whatever your personal style and taste in décor.

"Simplicity is the ultimate sophistication."

- Leonardo da Vinci