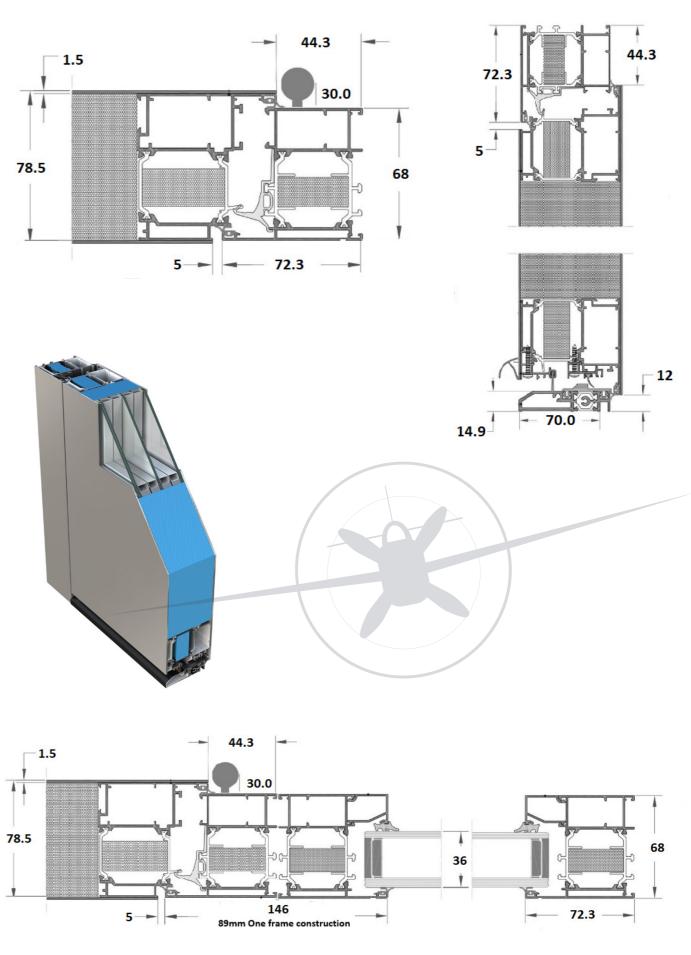

## S-200 SERIES UNIQUE CONSTRUCTION

Cylinder with steel guard

Black Butt Hinge

Silver Butt Hinge

Hook lock