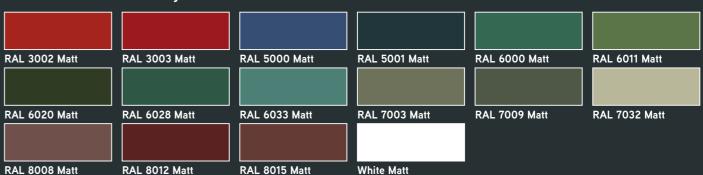

## RAL FINISHES AVAILABLE

These colours are available in a choice of a matt or textured finish.

|               |                   |               | a mate of texture |               |                   |
|---------------|-------------------|---------------|-------------------|---------------|-------------------|
|               |                   |               |                   |               |                   |
| RAL 1013 Matt | RAL 1013 Textured | RAL 1015 Matt | RAL 1015 Textured | RAL 1019 Matt | RAL 1019 Textured |
|               |                   |               |                   |               |                   |
| RAL 3004 Matt | RAL 3004 Textured | RAL 3005 Matt | RAL 3005 Textured | RAL 5002 Matt | RAL 5002 Textured |
|               |                   |               |                   |               |                   |
| RAL 5003 Matt | RAL 5003 Textured | RAL 5005 Matt | RAL 5005 Textured | RAL 5009 Matt | RAL 5009 Textured |
|               |                   |               |                   |               |                   |
| RAL 5010 Matt | RAL 5010 Textured | RAL 5014 Matt | RAL 5014 Textured | RAL 5015 Matt | RAL 5015 Textured |
|               |                   |               |                   |               |                   |
| RAL 5024 Matt | RAL 5024 Textured | RAL 6003 Matt | RAL 6003 Textured | RAL 6005 Matt | RAL 6005 Textured |
|               |                   |               |                   |               |                   |
| RAL 6009 Matt | RAL 6009 Textured | RAL 7001 Matt | RAL 7001 Textured | RAL 7005 Matt | RAL 7005 Textured |
|               |                   |               |                   |               |                   |
| RAL 7006 Matt | RAL 7006 Textured | RAL 7011 Matt | RAL 7011 Textured | RAL 7012 Matt | RAL 7012 Textured |
|               |                   |               |                   |               |                   |
| RAL 7015 Matt | RAL 7015 Textured | RAL 7016 Matt | RAL 7016 Textured | RAL 7021 Matt | RAL 7021 Textured |
|               |                   |               |                   |               |                   |
| RAL 7022 Matt | RAL 7022 Textured | RAL 7023 Matt | RAL 7023 Textured | RAL 7024 Matt | RAL 7024 Textured |
|               |                   |               |                   |               |                   |
| RAL 7030 Matt | RAL 7030 Textured | RAL 7031 Matt | RAL 7031 Textured | RAL 7033 Matt | RAL 7033 Textured |
|               |                   |               |                   |               |                   |
| RAL 7034 Matt | RAL 7034 Textured | RAL 7035 Matt | RAL 7035 Textured | RAL 7037 Matt | RAL 7037 Textured |
|               |                   |               |                   |               |                   |
| RAL 7038 Matt | RAL 7038 Textured | RAL 7039 Matt | RAL 7039 Textured | RAL 7040 Matt | RAL 7040 Textured |
|               |                   |               |                   |               |                   |
| RAL 7042 Matt | RAL 7042 Textured | RAL 7044 Matt | RAL 7044 Textured | RAL 8011 Matt | RAL 8011 Textured |
|               |                   |               |                   |               |                   |
| RAL 8014 Matt | RAL 8014 Textured | RAL 8017 Matt | RAL 8017 Textured | RAL 8019 Matt | RAL 8019 Textured |
|               |                   |               |                   |               |                   |
|               |                   |               |                   |               |                   |