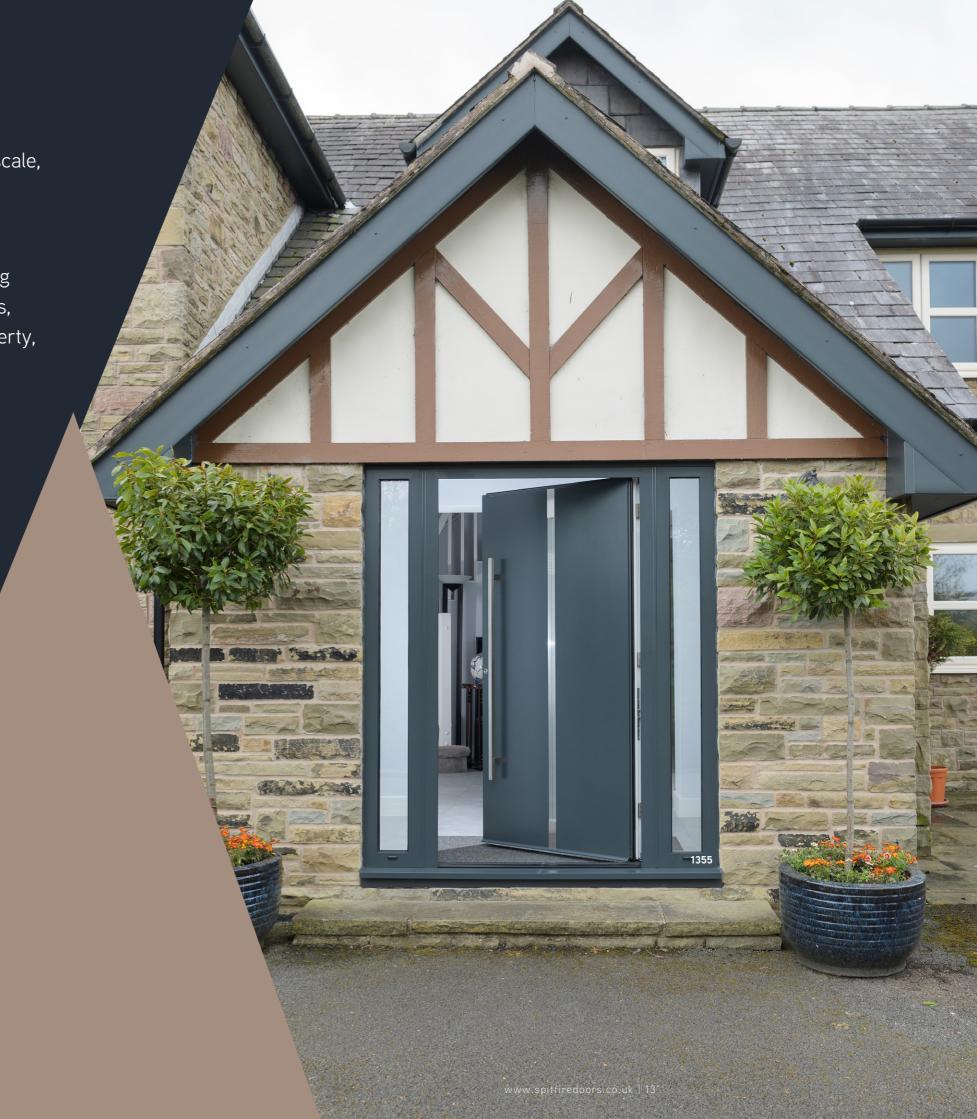

# **DESIGN OPTIONS**

Current trends are easily accommodated since our beautiful S-200 Series aluminium doors can be made on an imposing scale, up to 1150mm in width and an impressive 2400mm in height, plus toplights and sidelights!

In fact, with such an enormous range to choose from, including doors with sidelights, toplights, double doors and French doors, there's a Spitfire S-200 Series door to suit every kind of property, whatever your personal style and taste in décor.