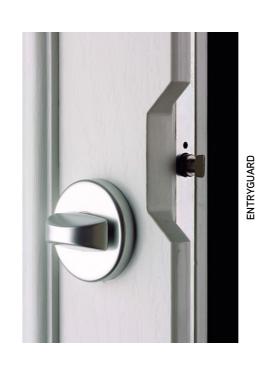

#### WINKHAUS ENTRYGUARD

A purpose designed extra locking system with integral guard bar. Far stronger than a flimsy door chain and can be left permanently engaged. Provides perfect peace of mind when answering the door.