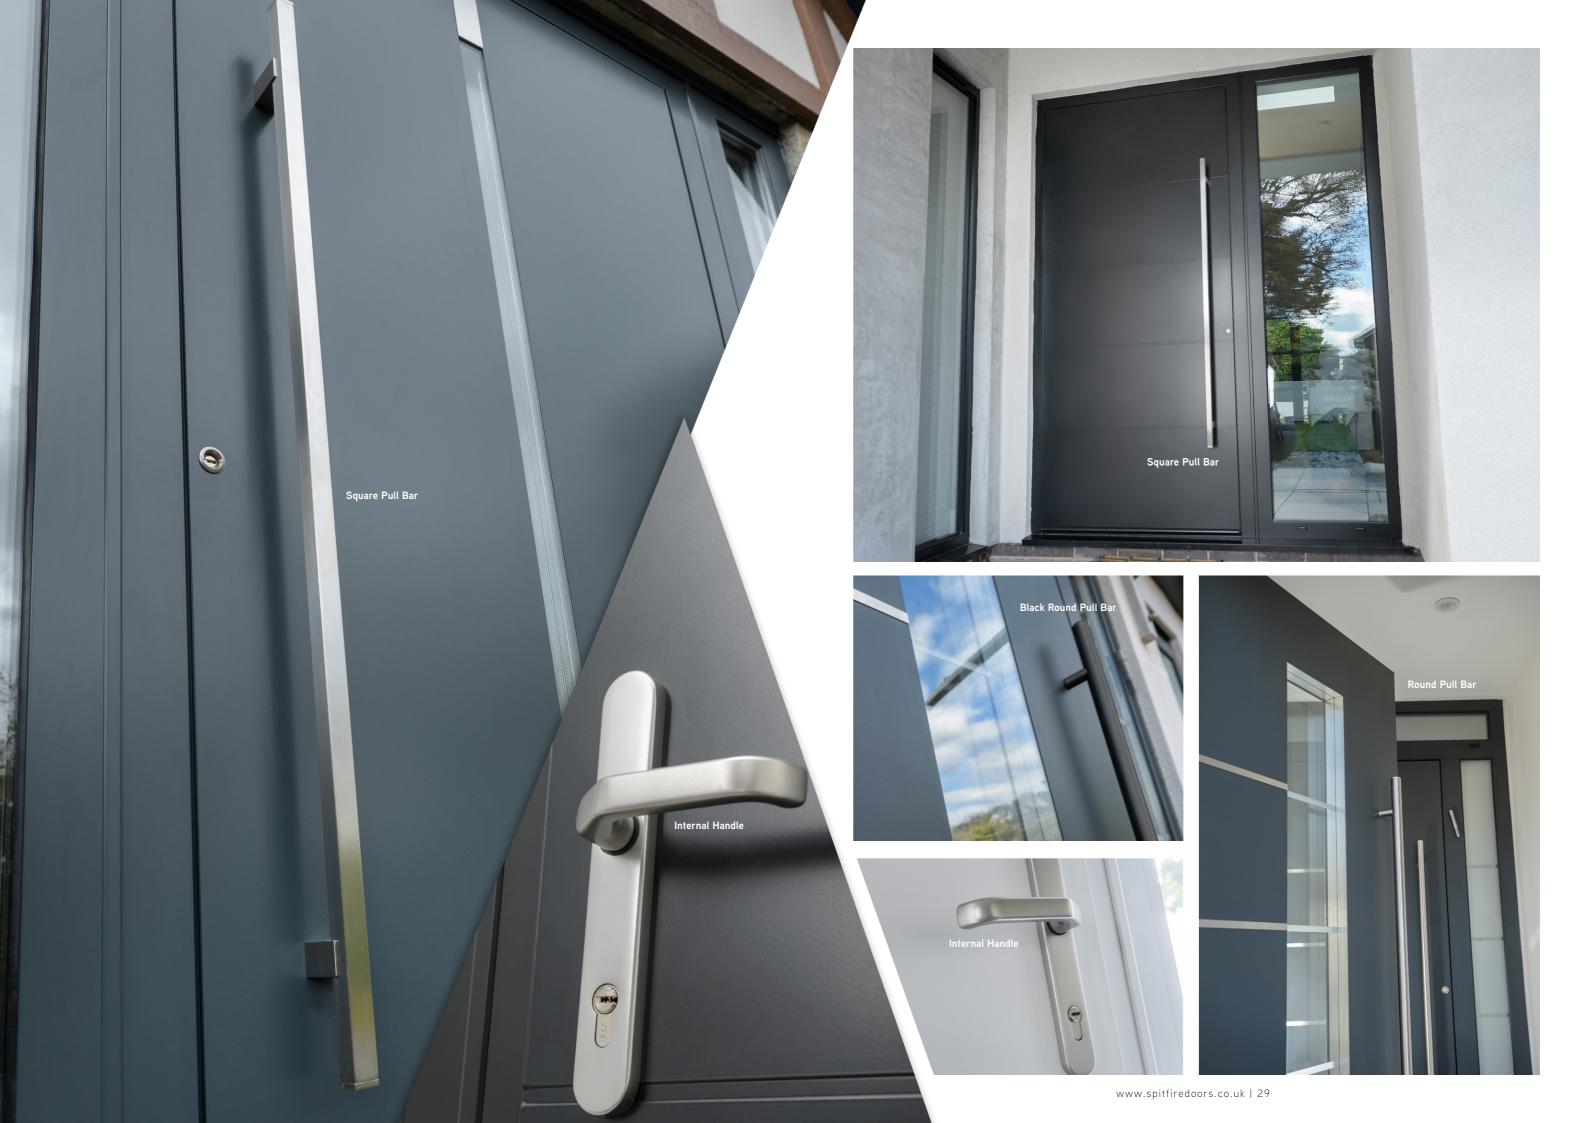

## S-200 SERIES UNIQUE CONSTRUCTION

Cylinder with steel guard

Black Butt Hinge

Silver Butt Hinge

Hook lock