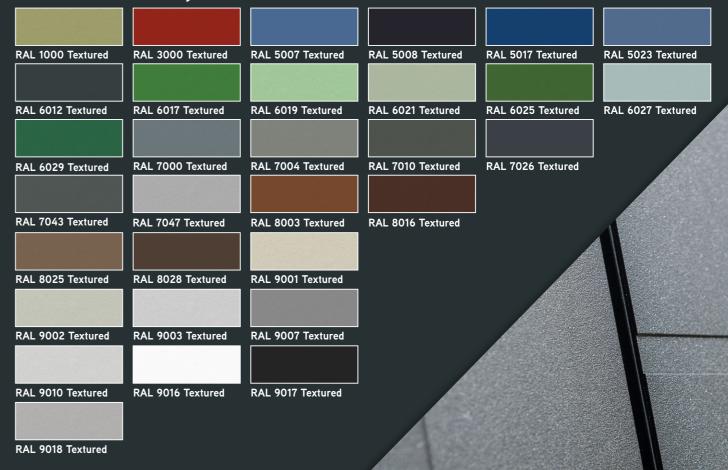

## RAL FINISHES AVAILABLE

These colours are available in a choice of a matt or textured finish.

|               |                   |               | a mate of texture |               |                   |
|---------------|-------------------|---------------|-------------------|---------------|-------------------|
|               |                   |               |                   |               |                   |
| RAL 1013 Matt | RAL 1013 Textured | RAL 1015 Matt | RAL 1015 Textured | RAL 1019 Matt | RAL 1019 Textured |
|               |                   |               |                   |               |                   |
| RAL 3004 Matt | RAL 3004 Textured | RAL 3005 Matt | RAL 3005 Textured | RAL 5002 Matt | RAL 5002 Textured |
|               |                   |               |                   |               |                   |
| RAL 5003 Matt | RAL 5003 Textured | RAL 5005 Matt | RAL 5005 Textured | RAL 5009 Matt | RAL 5009 Textured |
|               |                   |               |                   |               |                   |
| RAL 5010 Matt | RAL 5010 Textured | RAL 5014 Matt | RAL 5014 Textured | RAL 5015 Matt | RAL 5015 Textured |
|               |                   |               |                   |               |                   |
| RAL 5024 Matt | RAL 5024 Textured | RAL 6003 Matt | RAL 6003 Textured | RAL 6005 Matt | RAL 6005 Textured |
|               |                   |               |                   |               |                   |
| RAL 6009 Matt | RAL 6009 Textured | RAL 7001 Matt | RAL 7001 Textured | RAL 7005 Matt | RAL 7005 Textured |
|               |                   |               |                   |               |                   |
| RAL 7006 Matt | RAL 7006 Textured | RAL 7011 Matt | RAL 7011 Textured | RAL 7012 Matt | RAL 7012 Textured |
|               |                   |               |                   |               |                   |
| RAL 7015 Matt | RAL 7015 Textured | RAL 7016 Matt | RAL 7016 Textured | RAL 7021 Matt | RAL 7021 Textured |
|               |                   |               |                   |               |                   |
| RAL 7022 Matt | RAL 7022 Textured | RAL 7023 Matt | RAL 7023 Textured | RAL 7024 Matt | RAL 7024 Textured |
|               |                   |               |                   |               |                   |
| RAL 7030 Matt | RAL 7030 Textured | RAL 7031 Matt | RAL 7031 Textured | RAL 7033 Matt | RAL 7033 Textured |
|               |                   |               |                   |               |                   |
| RAL 7034 Matt | RAL 7034 Textured | RAL 7035 Matt | RAL 7035 Textured | RAL 7037 Matt | RAL 7037 Textured |
|               |                   |               |                   |               |                   |
| RAL 7038 Matt | RAL 7038 Textured | RAL 7039 Matt | RAL 7039 Textured | RAL 7040 Matt | RAL 7040 Textured |
|               |                   |               |                   |               |                   |
| RAL 7042 Matt | RAL 7042 Textured | RAL 7044 Matt | RAL 7044 Textured | RAL 8011 Matt | RAL 8011 Textured |
|               |                   |               |                   |               |                   |
| RAL 8014 Matt | RAL 8014 Textured | RAL 8017 Matt | RAL 8017 Textured | RAL 8019 Matt | RAL 8019 Textured |
|               |                   |               |                   |               |                   |
|               |                   |               |                   |               |                   |

Available in a metallic finish

These colours are only available in a matt finish

These colours are only available in a textured finish

Colours shown are for illustrative purposes only.

RAL 9005 Textured

RAL 9005 Matt

RAL 9006 Textured

RAL 9006 Matt