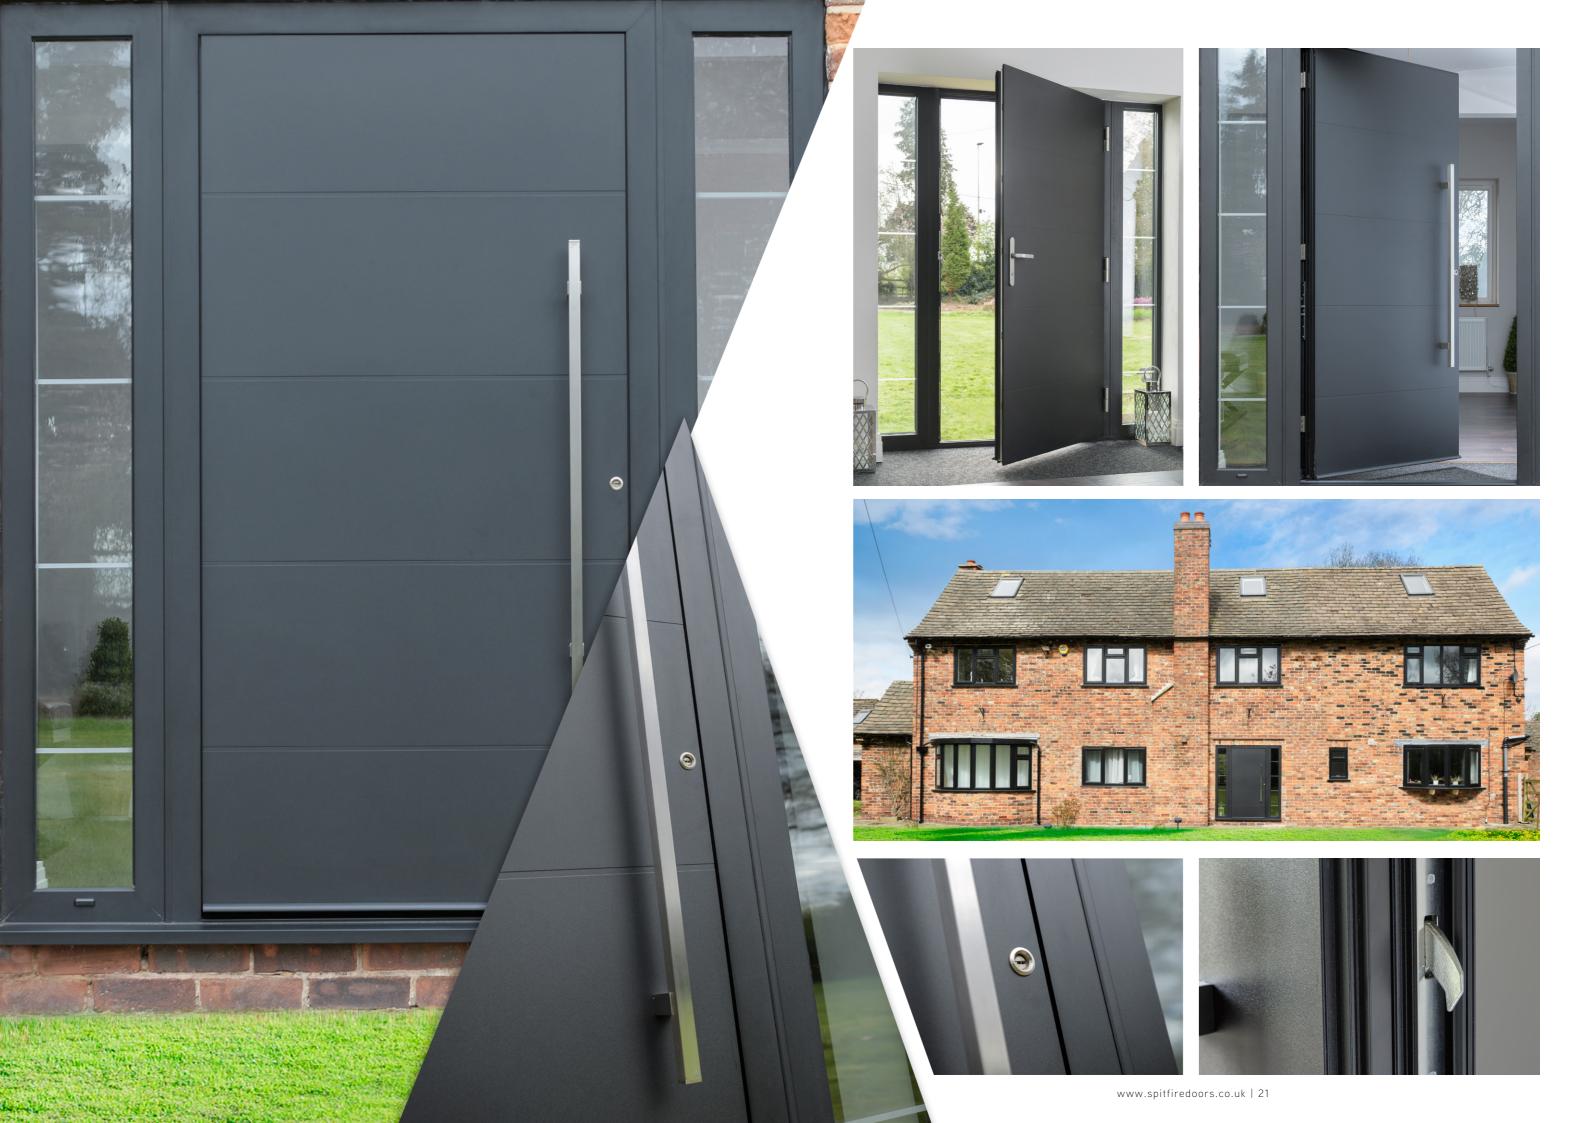

# **DESIGN OPTIONS**

Current trends are easily accommodated since our beautiful S-200 Series aluminium doors can be made on an imposing scale, up to 1150mm in width and an impressive 2400mm in height, plus toplights and sidelights!

In fact, with such an enormous range to choose from, including doors with sidelights, toplights, double doors and French doors, there's a Spitfire S-200 Series door to suit every kind of property, whatever your personal style and taste in décor.