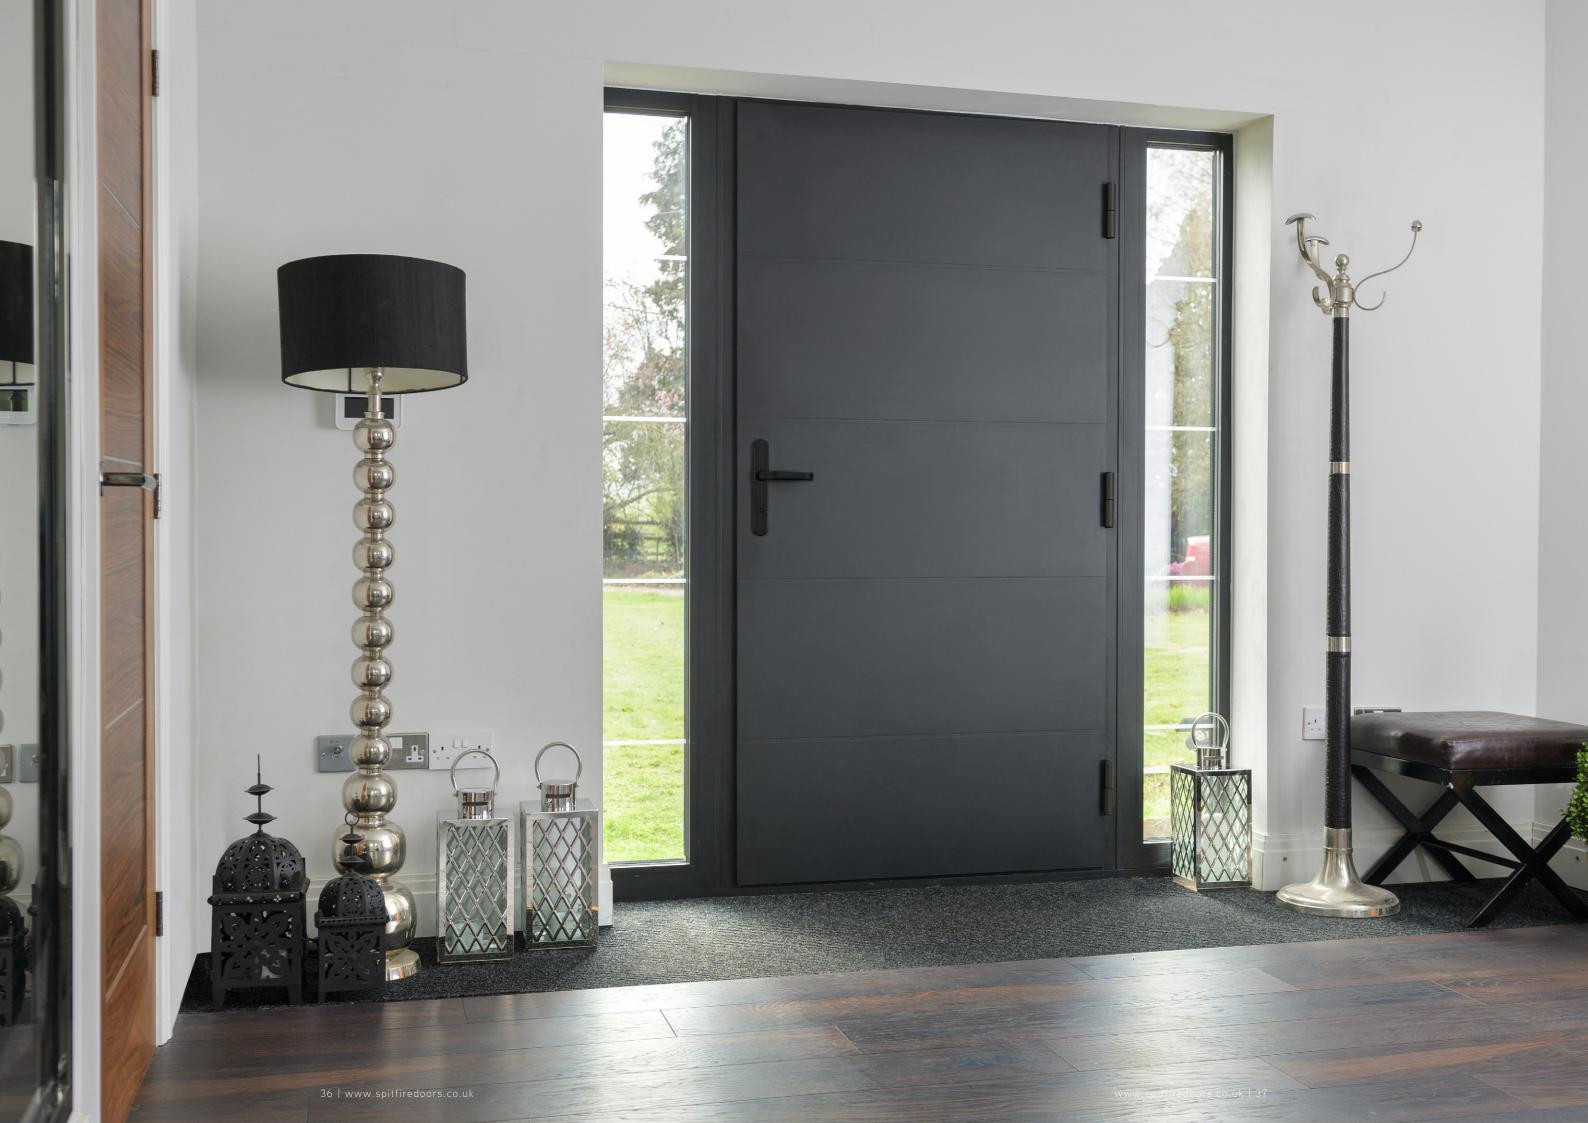

# **DESIGN OPTIONS**

Current trends are easily accommodated since our beautiful S-200 Series aluminium doors can be made on an imposing scale, up to 1150mm in width and an impressive 2400mm in height, plus toplights and sidelights!

In fact, with such an enormous range to choose from, including doors with sidelights, toplights, double doors and French doors, there's a Spitfire S-200 Series door to suit every kind of property, whatever your personal style and taste in décor.