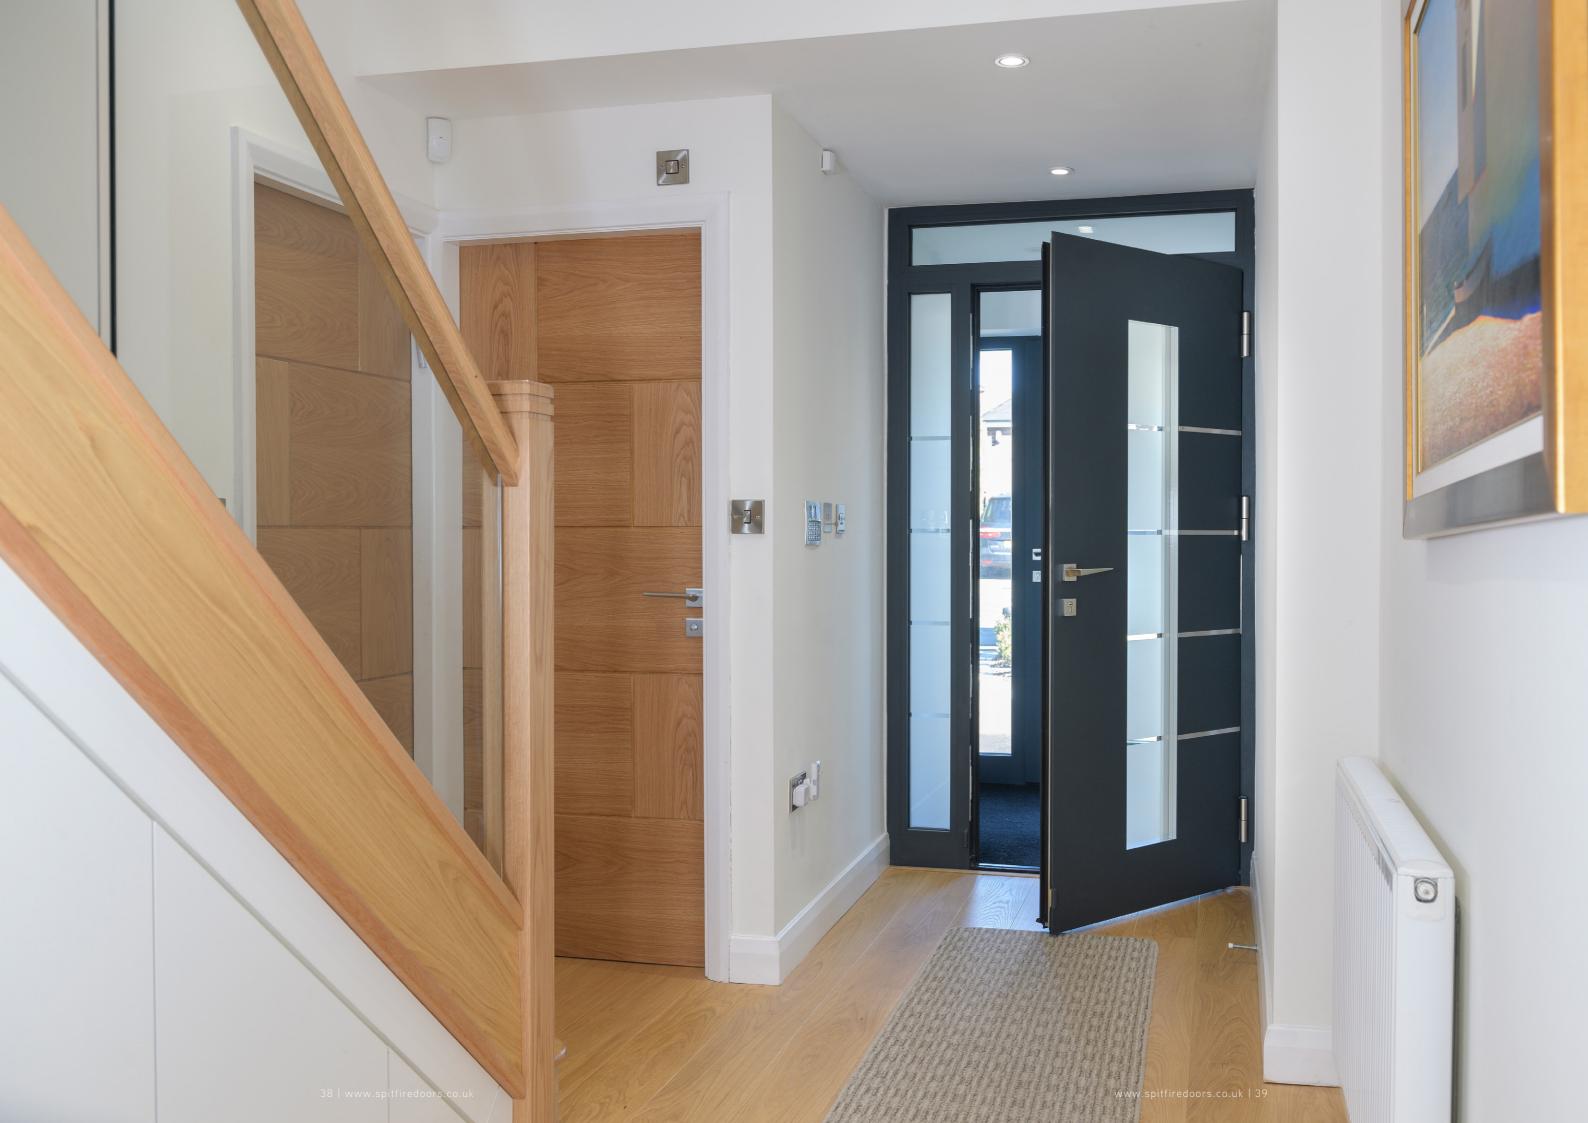

# **DESIGN OPTIONS**

Current trends are easily accommodated since our beautiful S-200 Series aluminium doors can be made on an imposing scale, up to 1150mm in width and an impressive 2400mm in height, plus toplights and sidelights!

In fact, with such an enormous range to choose from, including doors with sidelights, toplights, double doors and French doors, there's a Spitfire S-200 Series door to suit every kind of property, whatever your personal style and taste in décor.