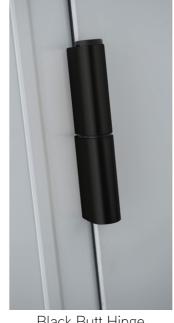

## S-200 SERIES UNIQUE CONSTRUCTION

Cylinder with steel guard

Black Butt Hinge

Silver Butt Hinge

Hook lock