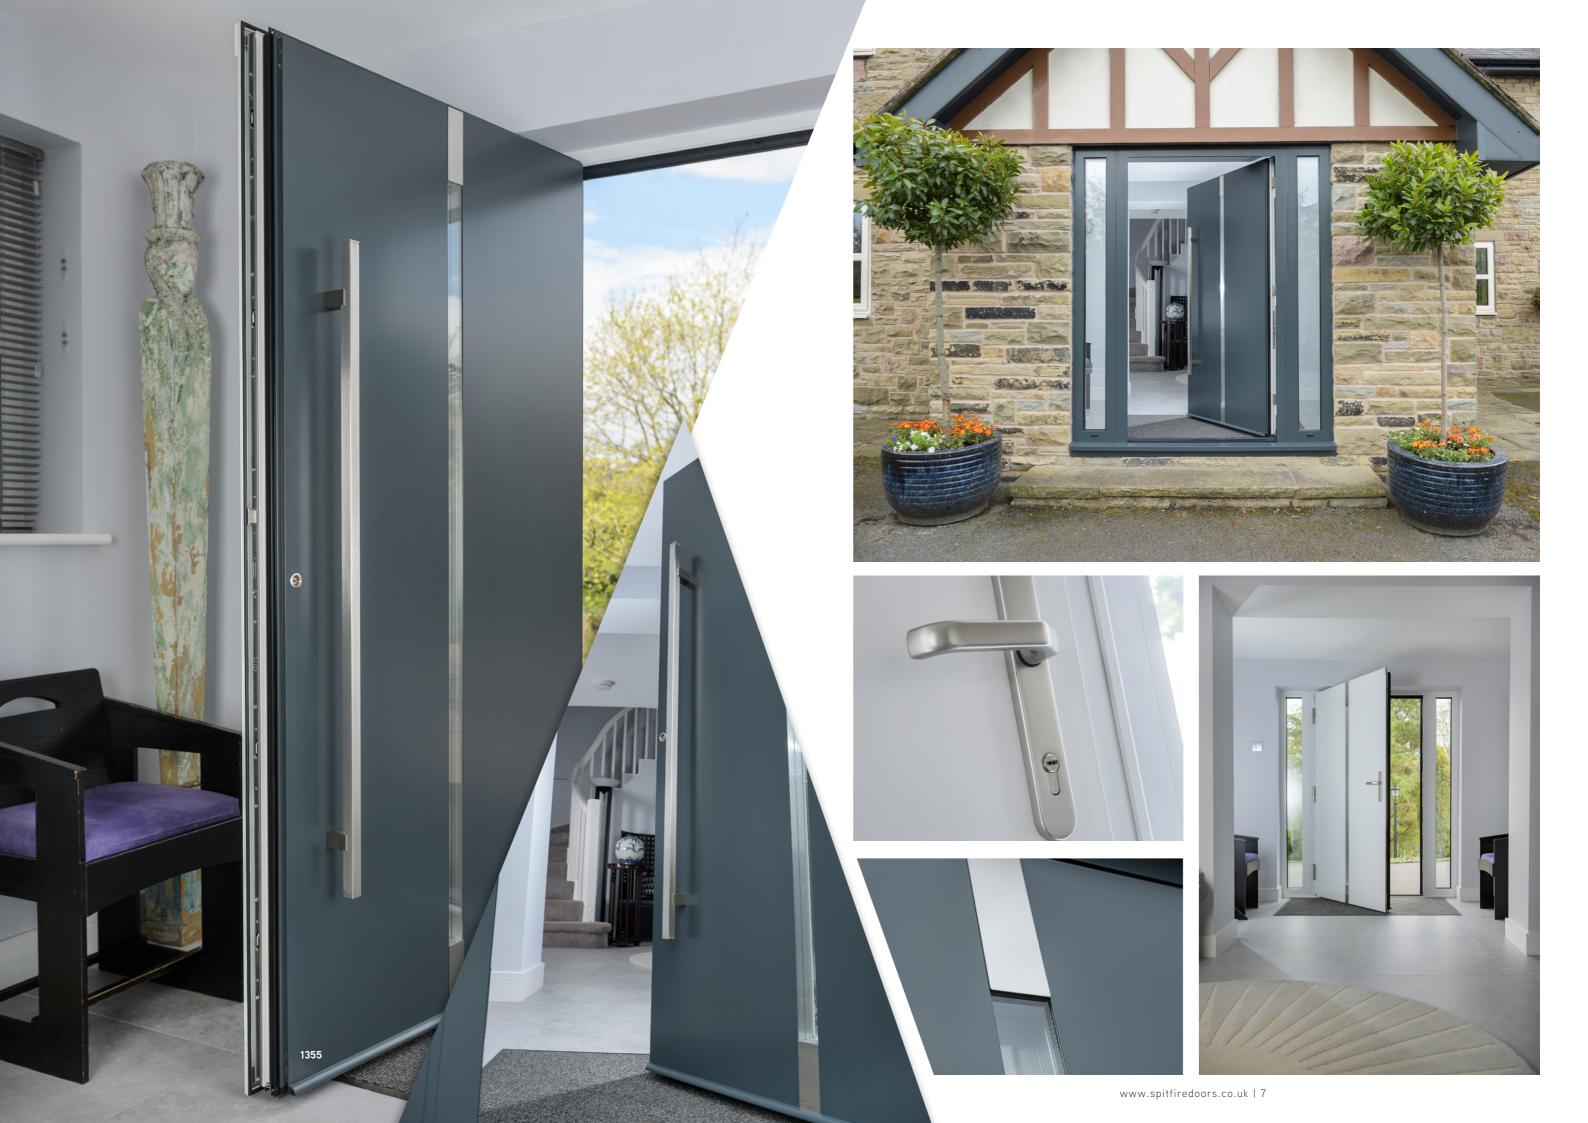

## S-200 SERIES UNIQUE CONSTRUCTION

Cylinder with steel guard

Black Butt Hinge

Silver Butt Hinge

Hook lock

#### WINKHAUS ENTRYGUARD

A purpose designed extra locking system with integral guard bar. Far stronger than a flimsy door chain and can be left permanently engaged. Provides perfect peace of mind when answering the door.