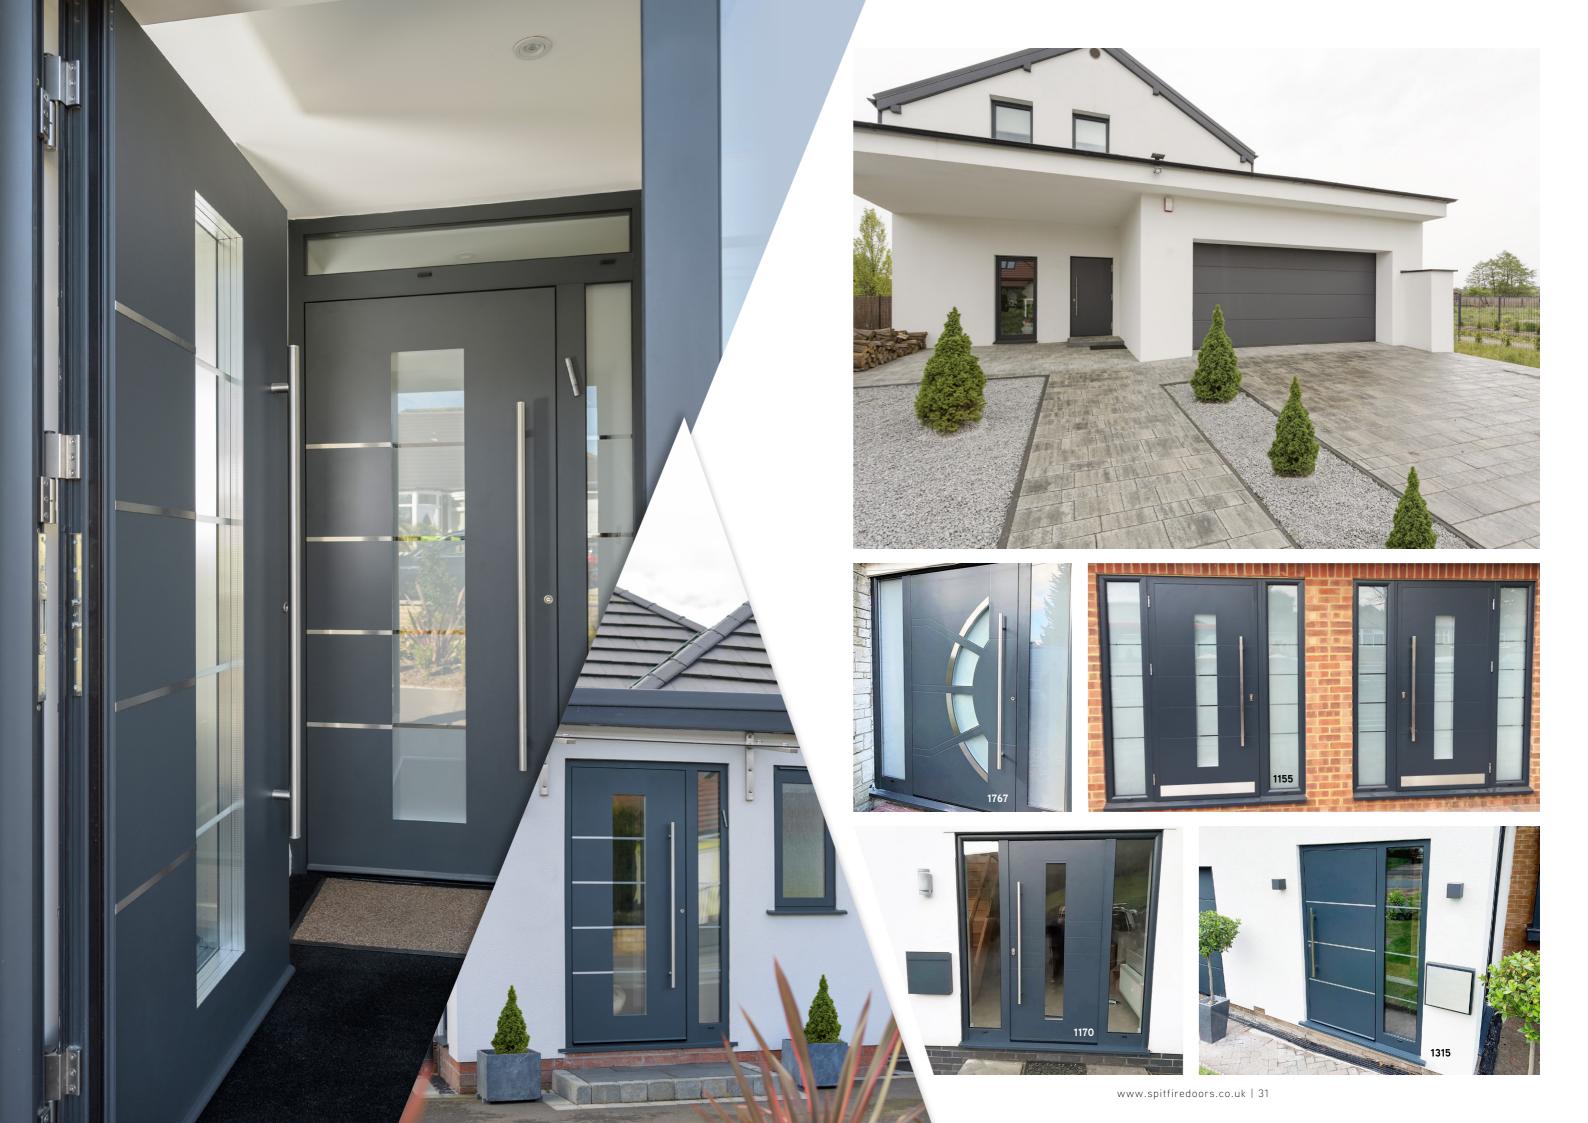

# **DESIGN OPTIONS**

Current trends are easily accommodated since our beautiful S-200 Series aluminium doors can be made on an imposing scale, up to 1150mm in width and an impressive 2400mm in height, plus toplights and sidelights!

In fact, with such an enormous range to choose from, including doors with sidelights, toplights, double doors and French doors, there's a Spitfire S-200 Series door to suit every kind of property, whatever your personal style and taste in décor.