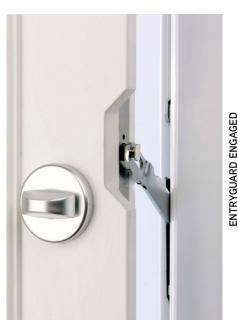

#### WINKHAUS ENTRYGUARD

A purpose designed extra locking system with integral guard bar. Far stronger than a flimsy door chain and can be left permanently engaged. Provides perfect peace of mind when answering the door.