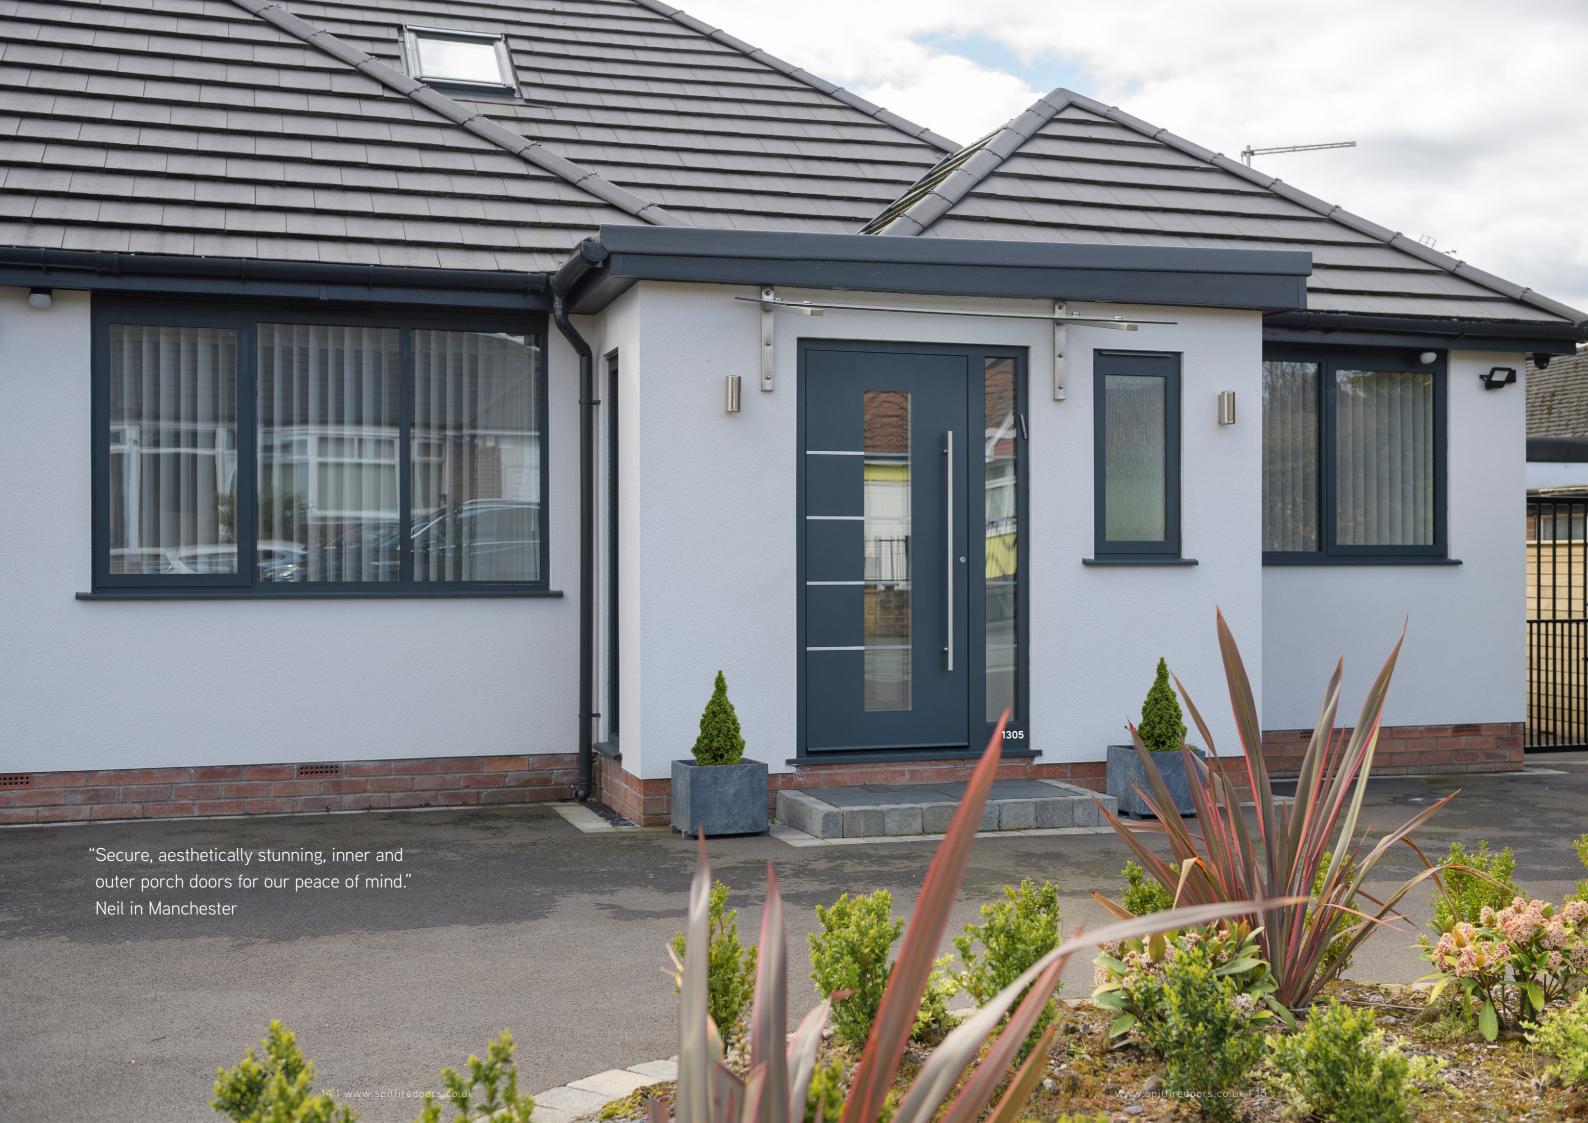

# **DESIGN OPTIONS**

Current trends are easily accommodated since our beautiful S-200 Series aluminium doors can be made on an imposing scale, up to 1150mm in width and an impressive 2400mm in height, plus toplights and sidelights!

In fact, with such an enormous range to choose from, including doors with sidelights, toplights, double doors and French doors, there's a Spitfire S-200 Series door to suit every kind of property, whatever your personal style and taste in décor.