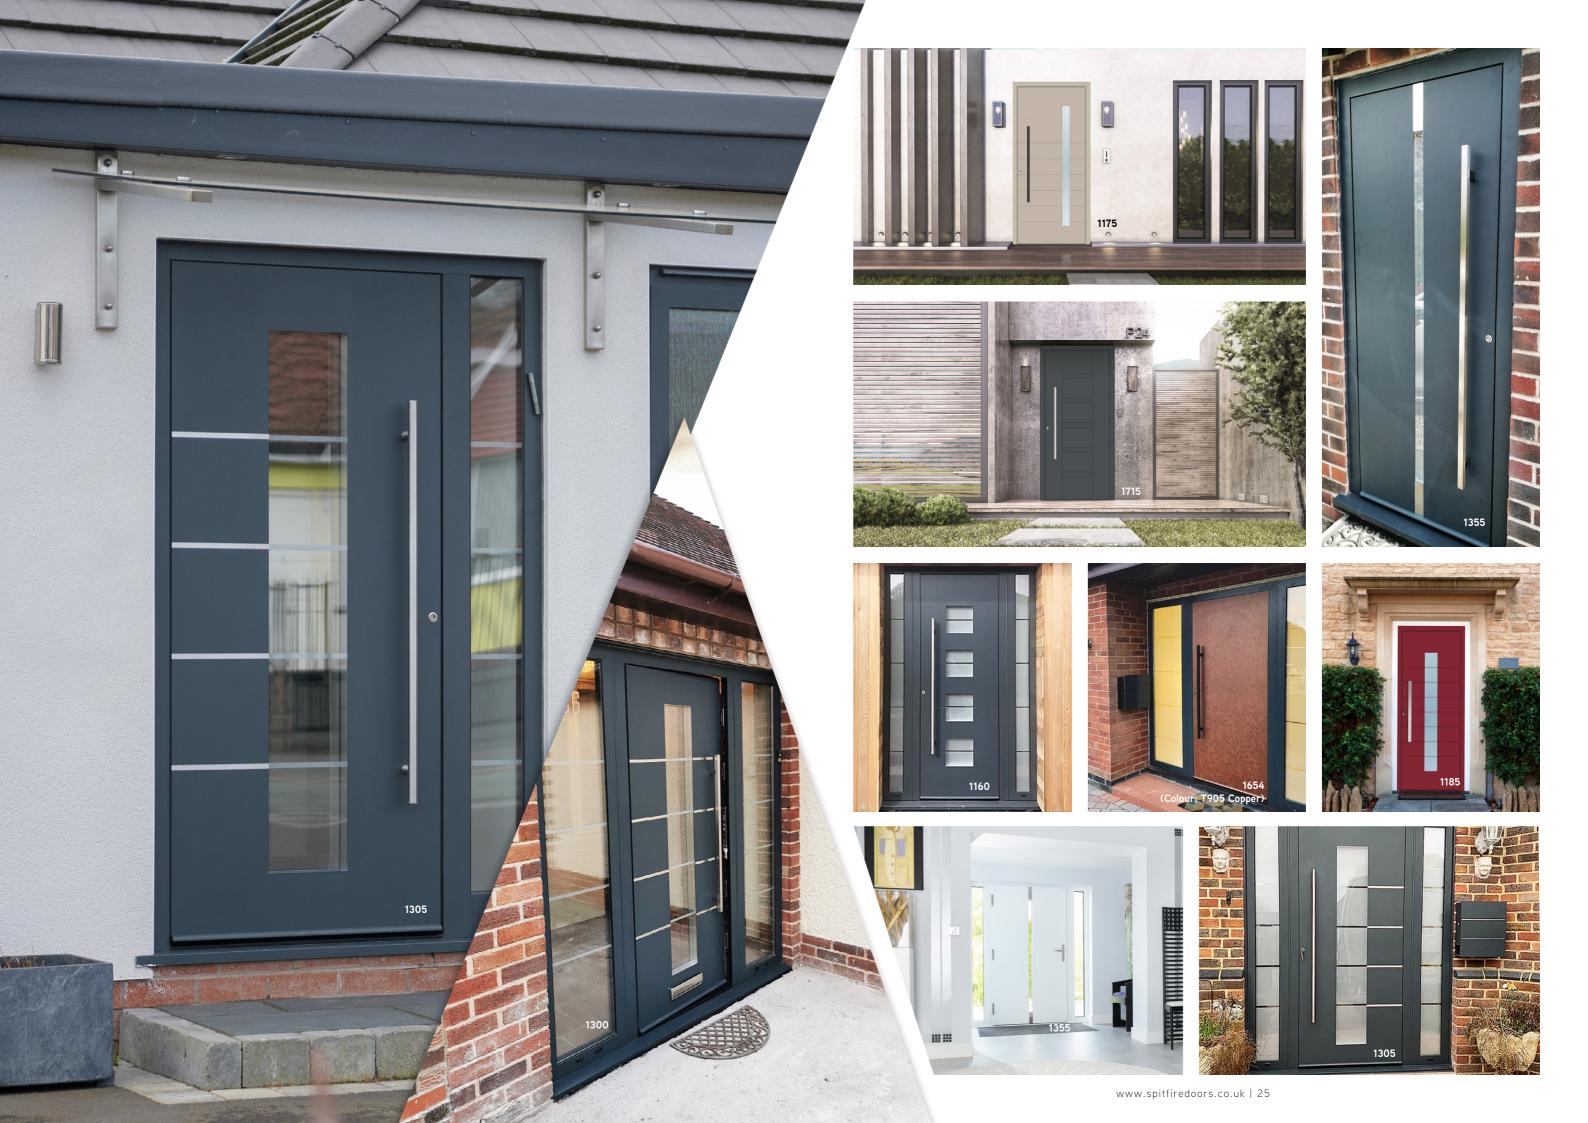

# **DESIGN OPTIONS**

Current trends are easily accommodated since our beautiful S-200 Series aluminium doors can be made on an imposing scale, up to 1150mm in width and an impressive 2400mm in height, plus toplights and sidelights!

In fact, with such an enormous range to choose from, including doors with sidelights, toplights, double doors and French doors, there's a Spitfire S-200 Series door to suit every kind of property, whatever your personal style and taste in décor.