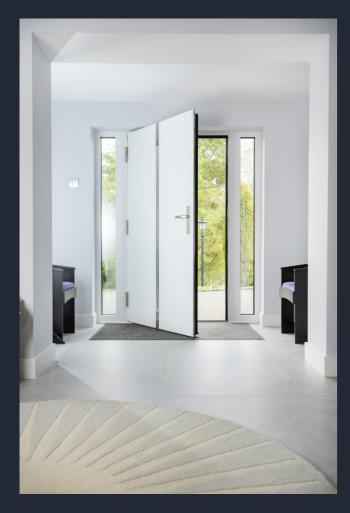

# **DESIGN OPTIONS**

Current trends are easily accommodated since our beautiful S-200 Series aluminium doors can be made on an imposing scale, up to 1150mm in width and an impressive 2400mm in height, plus toplights and sidelights!

In fact, with such an enormous range to choose from, including doors with sidelights, toplights, double doors and French doors, there's a Spitfire S-200 Series door to suit every kind of property, whatever your personal style and taste in décor.