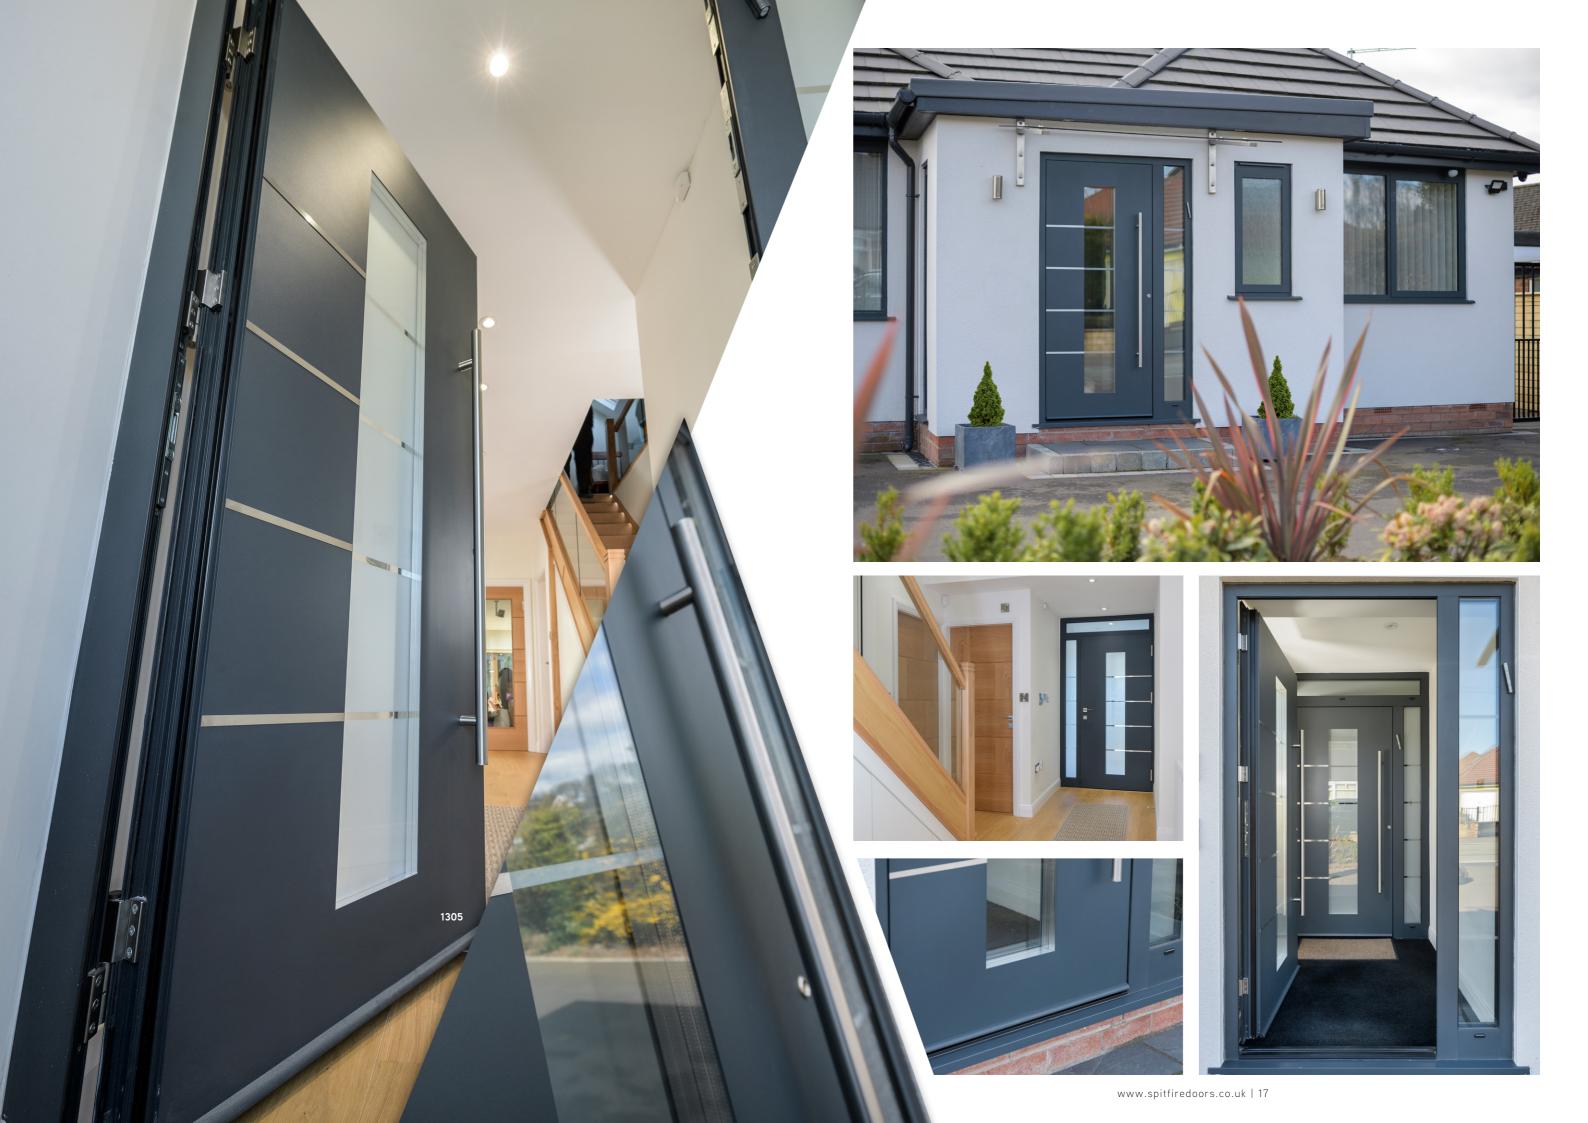

# **DESIGN OPTIONS**

Current trends are easily accommodated since our beautiful S-200 Series aluminium doors can be made on an imposing scale, up to 1150mm in width and an impressive 2400mm in height, plus toplights and sidelights!

In fact, with such an enormous range to choose from, including doors with sidelights, toplights, double doors and French doors, there's a Spitfire S-200 Series door to suit every kind of property, whatever your personal style and taste in décor.